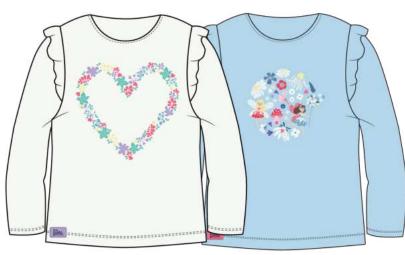

3000WP | 3000BR Floral Print Sizes: 1/2yrs - 5/6yrs Causeway Long Sleeve

Cotton Stretch Jersey | 95% Cotton 5% Spandex | 200g

Floral Heart Print | Enchanted Garden Print Sizes: 1/2yrs - 7/8yrs

Bobbie Hat

100% Acrylic

Blue Pink with Daisy | Pink Purple Teal Stripe Sizes: 2/4yrs & 5/10yrs Cotton Stretch Jersey | 95% Cotton 5% Spandex | 200g

Mollie

Floral Print | Blue with Daisy Sizes: 1/2yrs - 7/8yrs

Polyester Waterproof Coat | Soft Fleece Lining