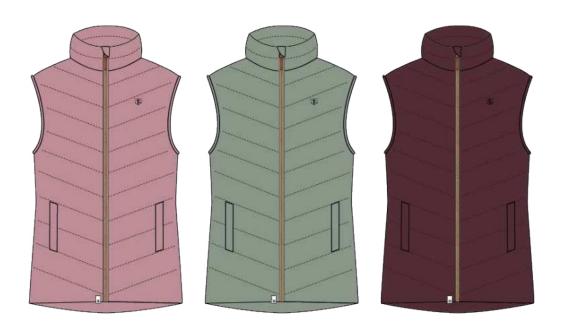

# Laurel Gilet

100% Repreve | Recycled Synthetic Fill | 160g Wild Rose | Sage | Cranberry Sizes: 8-20