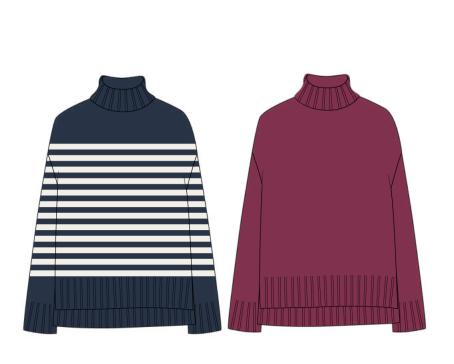

#### Cotton Rich Brushed Jersey | 83% Cotton 17% Polyester | 320g Pine | Rust Stripe

ine | Rust Stripe Sizes: 8-20

Luisa

100% Acrylic Navy Stripe | Berry Sizes: 8-20 Vanessa

100% Acrylic Pine Sizes: 8-20