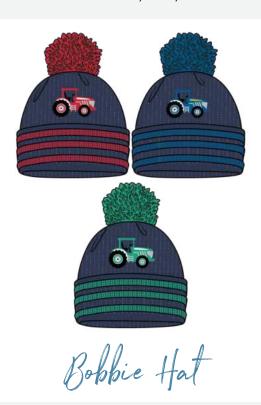

hetic Fill

Abel

Navy Sizes: 1/2yrs - 7/8yrs



**Polyester Bonded Fleece** 

Kian

Peagreen Sizes: 1/2yrs - 7/8yrs



\_\_\_\_\_

Cotton Rich Denim Jersey Navy Denim Sizes: 1/2yrs - 7/8yrs





Oliver Long Sleeve

Cotton Stretch Jersey | 95% Cotton 5% Spandex | 200g

Navy Football Print Sizes: 1/2yrs - 7/8yrs



Charlie

100% Cotton Chambrary

Football Pattern Sizes: 1/2yrs - 7/8yrs



Bobbie Hat

100% Acrylic

Colour: Navy / Red / Blue Stripes Sizes: 2-4yrs & 5-10yrs



Polyester Waterproof Coat | Soft Fleece Lining

3000 WP | 3000 BR Blue Farm Print Sizes: 1/2yrs - 7/8yrs



Polyester Waterproof Gilet | Soft Fleece Lining

3000 WP | 3000 BR Blue Farm Print Sizes: I/2yrs - 7/8yrs



Polyester Waterproof Puddlesuit | Soft Fleece Lining

3000WP | 3000BR Farm Print Sizes: 1/2yrs - 5/6yrs



100% Acrylic Red Tractor | Blue Tractor | Green Tractor Sizes: 2-4yrs & 5-10yrs





### Spencer

#### Cotton Rich Brushed Jersey | 320g

Red Tractor | Blue Tractor | Green Tractor Sizes: 1/2yrs - 7/8yrs



Charlie

### 100% Cotton Chambray

Tractor Pattern
Sizes: 1/2yrs - 7/8yrs



Rafferty

### Cotton Stretch Jersey | 95% Cotton 5% Spandex | 200g

Red Tractor | Blue Tractor | Green Tractor Sizes: 1/2yrs - 7/8yrs





Polyester Waterproof Coat | Soft Fleece Lining

3000 WP | 3000 BR AW25 JCB Print Sizes: 1/2yrs - 7/8yrs Polyester Waterproof Gilet| Soft Fleece Lining

3000 WP | 3000 BR AW25 JCB Print Sizes: 1/2yrs - 7/8yrs





Spencer

Cotton Rich Brushed Jersey | 320g

JCB Fastrac Sizes: 1/2yrs - 7/8yrs Bobbie

I 00% Acrylic JCB Fastrac Sizes: 2-4yrs & 5-10yrs







Cotton Stretch Jer