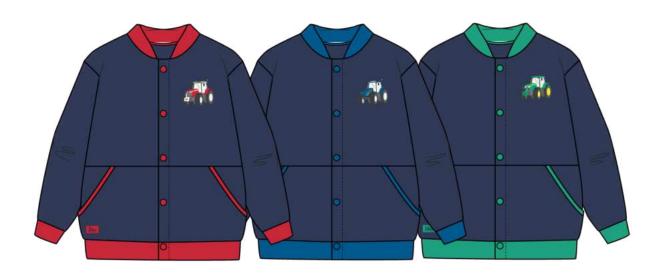

### Spencer

#### Cotton Rich Brushed Jersey | 320g

Red Tractor | Blue Tractor | Green Tractor Sizes: 1/2yrs - 7/8yrs

Charlie