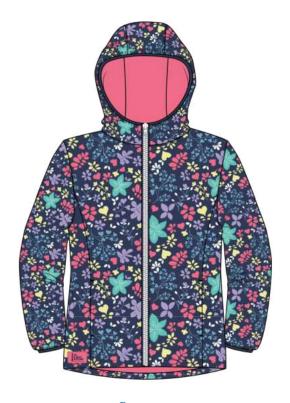

### Polyester Waterproof Coat | Soft Fleece Lining 3000 WP | 3000 BR

3000 WP | 3000 BR Floral Print Sizes: 1/2yrs - 7/8yrs

Polyester Waterproof Coat | Soft Fleece Lining

3000 WP | 3000 BR Enchanted Garden Print Sizes: 1/2yrs - 7/8yrs