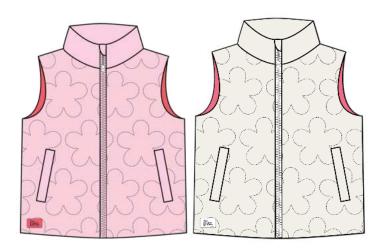

# Laurel Gilet

100% Repreve | Recycled Synthetic Fill | 160g Wild Rose | Sage | Cranberry Sizes: 8-20