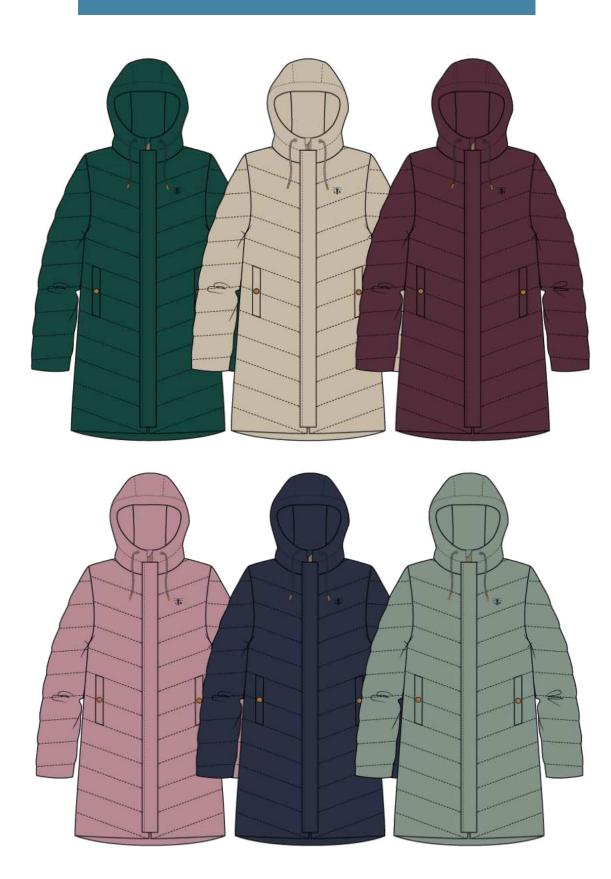

### 100% Repreve | Recycled Synthetic Fill | 450g

Cocoa | Brushwood | Pine Size 8-20

I 00% Repreve | Recycled Synthetic Fill
Sage | Navy | Irish Cream
Size 8-20

Jaurel

100% Repreve | Recycled Synthetic Fill | 340g Kale | Cream | Cranberry | Wild Rose | Navy | Sage Sizes 8-20