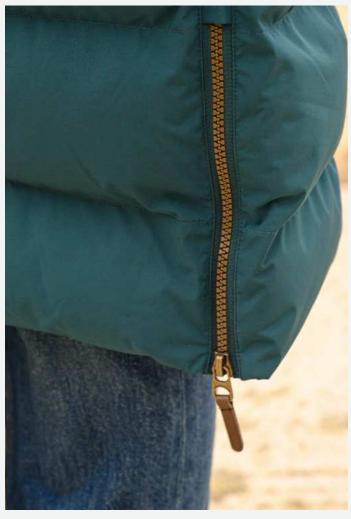

## Tobel

### **Cotton Rich Waterproof Coat**

Faux Fur Lined Upper and Quilted Lined Lower 5000 WP | 5000 BR Sea Kelp | Irish Cream | Cocoa Sizes: 8-20