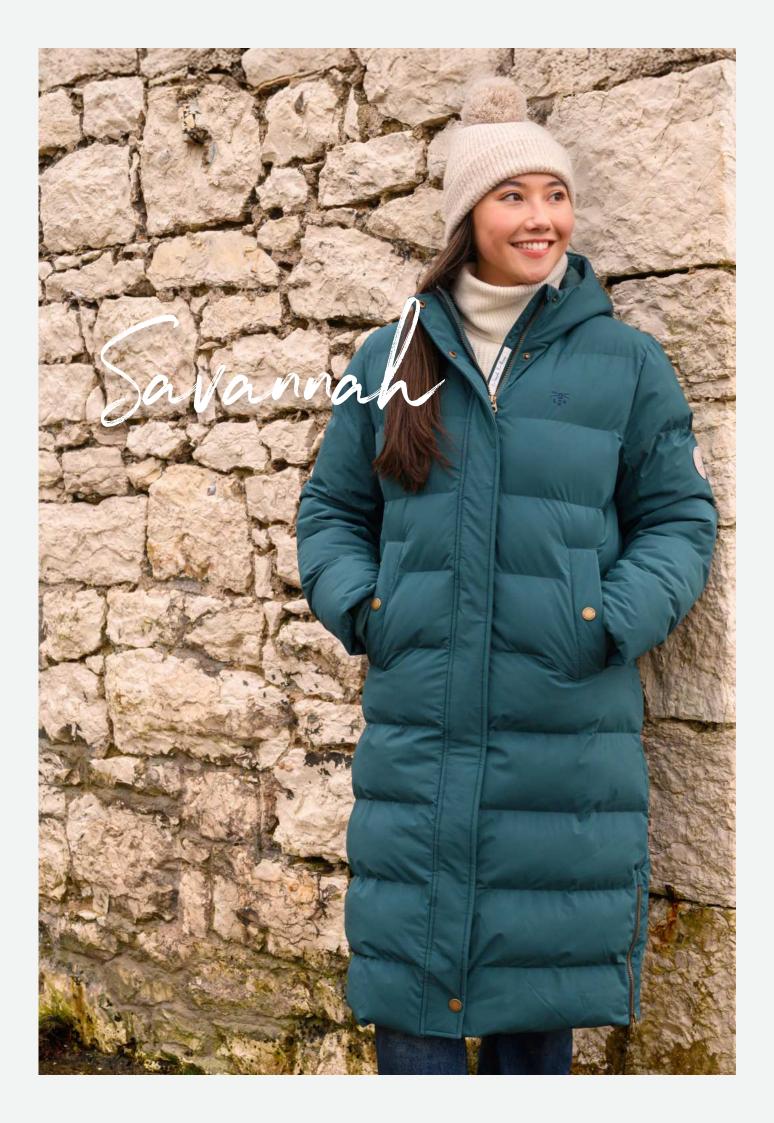

### Scarlet

### Polyester Waterproof Coat

Faux Fur Lined Upper and Quilted Lined Lower 5000 WP | 5000 BR Pine | Brushwood | Rust Size 8-20