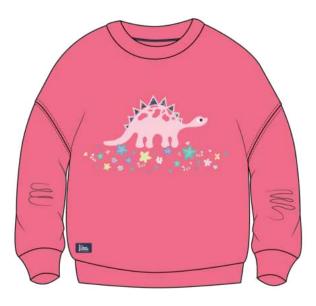

Flora

Cotton Rich Jersey | 83% Cotton 17% Polyester | 320g

Steggie Print
Sizes: 1/2yrs - 7/8yrs

Tollie

Cotton Stretch Jersey | 95% Cotton 5% Spandex | 200g

Dino Dance Print Sizes: 1/2yrs - 7/8yrs

Gilji

Cotton Rich Jersey | 200g