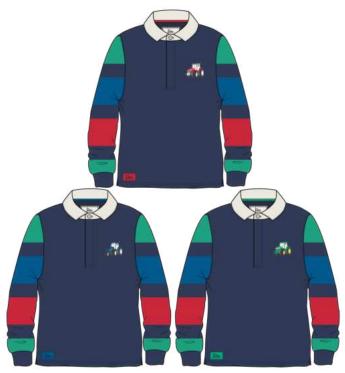

### Spencer

#### Cotton Rich Brushed Jersey | 320g

Red Tractor | Blue Tractor | Green Tractor Sizes: 1/2yrs - 7/8yrs

Charlie