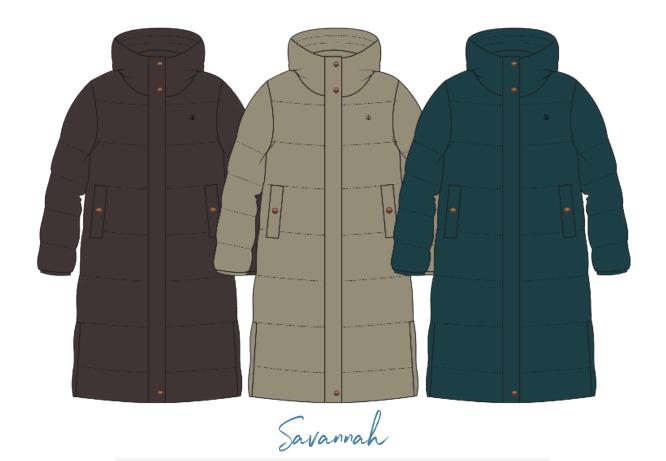

### 100% Repreve | Recycled Synthetic Fill | 450g

Cocoa | Brushwood | Pine Size 8-20

I 00% Repreve | Recycled Synthetic Fill
Sage | Navy | Irish Cream
Size 8-20

Jaurel

100% Repreve | Recycled Synthetic Fill | 340g Kale | Cream | Cranberry | Wild Rose | Navy | Sage Sizes 8-20