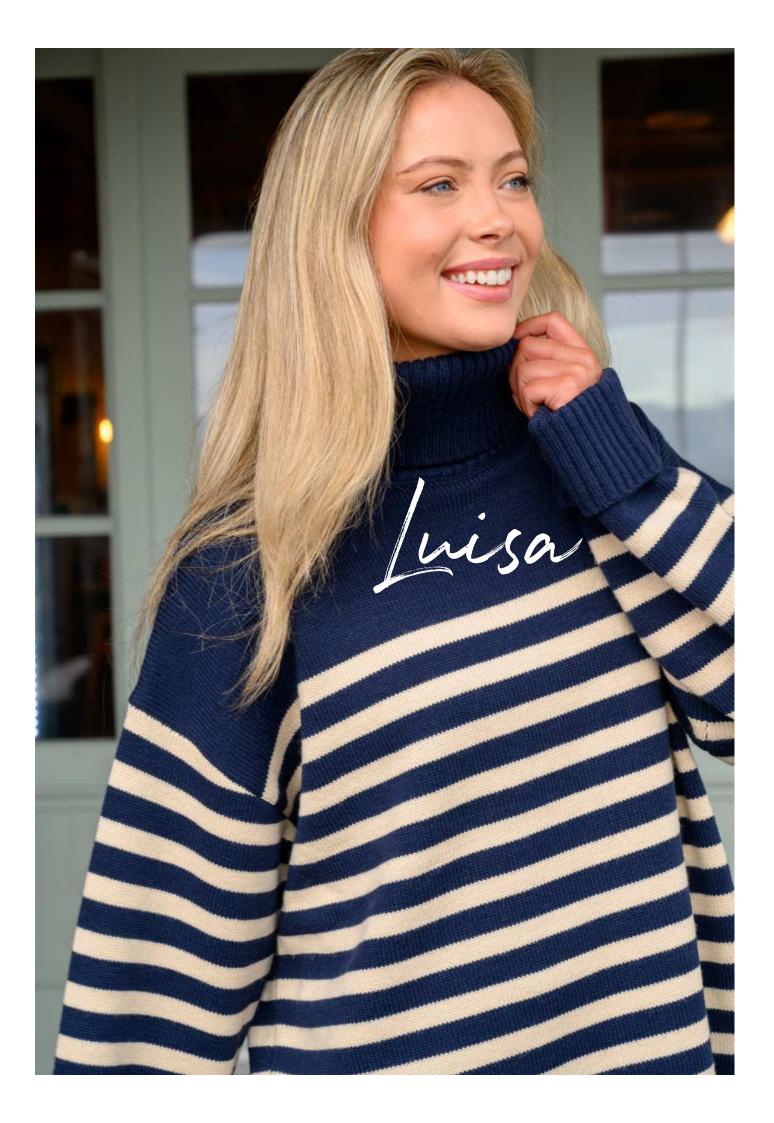

#### Cotton Rich Brushed Jersey | 83% Cotton 17% Polyester | 320g Pine | Rust Stripe

ine | Rust Stripe Sizes: 8-20

Luisa

100% Acrylic Navy Stripe | Berry Sizes: 8-20 Vanessa

100% Acrylic Pine Sizes: 8-20