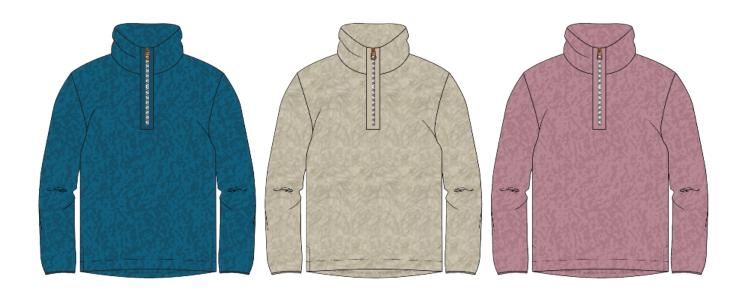

cled Synthetic Fill | 160g Wild Rose | Sage | Cranberry Sizes: 8-20





### Imogen

### Polyester Waterproof Coat | Soft Fleece Lining | 120g padding

3000 WP | 3000 BR Cranberry | Navy | Rust Sizes: 8-20





### Polyester Waterproof Coat | Fleece Lining | I20g padding

3000 WP | 3000 BR Teal | Cream | Sea Kelp Sizes: 8-20



### Coral

#### Cotton Rich Brushed Jersey | 83% Cotton 17% Polyester | 320g Pine | Rust Stripe

ine | Rust Stripe Sizes: 8-20





Luisa

100% Acrylic Navy Stripe | Berry Sizes: 8-20 Vanessa

100% Acrylic Pine Sizes: 8-20









### Shore I

### Cotton Rich Brushed Jersey | 83% Cotton 17% Polyester | 320g

Sage | Navy | Cream Stripe Sizes: 8-20





Cotton Rich Brushed Jersey | 83% Cotton 17% Polyester | 320g

Navy Sage Rose Stripe | Coconut | Cocoa Sizes: 8-20



### Coast

### Polyester Bonded Fleece | 410g

Teal | Irish Cream | Wild Rose Sizes: 8-20





### Polyester Bonded Fleece | 410g

Cranberry | Irish Cream | Sage Sizes: 8-20









Bryony
Midi-length Dress

Midi-length Dress
58% Viscose | 42% Cotton | 155g
Cranberry Floral
Size 8-20

Mancy

Knee-length Dress
58% Viscose | 42% Cotton | 155g
Navy Swirl
Size 8-20



Knee-length Dress 100% Cotton Washed Denim Size 8-20







Juliette

100% Cotton
Washed Denim

Size 8-20



Causeway Long Sleeve II

Cotton Stretch Jersey | 95% Cotton 5% Spandex | 200g Cranberry Pink Stripe | Navy Cream Sage Stripe | Sea Kelp Rust Stripe Size 8-20



One Size

I 00% Acrylic
Pink Deep Teal Black | Sea Kelp Rose Cocoa | Sage Rust Navy | Rust Teal Mocha



100% Acrylic Cable Hat
Wild Rose | Irish Cream | Navy |