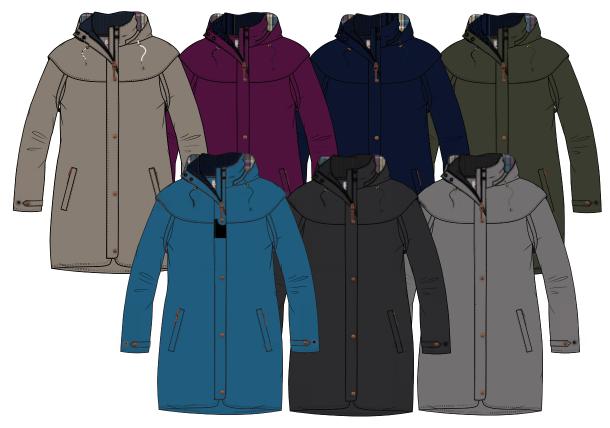

# Heritage Collection

Outback Full Length | Outrider 3/4 Length

Polyester Pongee | Woven Check Lining | 10,000 WP

Colours: Fawn | Plum | Nightshade | Fern | Deep Sea | Black | Urban Grey Sizes: 6 -24

Storm