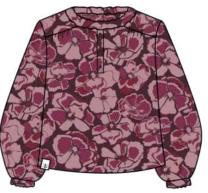

3000WP | 3000BR Floral Print Sizes: 1/2yrs - 5/6yrs Causeway Long Sleeve

Cotton Stretch Jersey | 95% Cotton 5% Spandex | 200g

Floral Heart Print | Enchanted Garden Print Sizes: 1/2yrs - 7/8yrs

Bobbie Hat

100% Acrylic

Blue Pink with Daisy | Pink Purple Teal Stripe Sizes: 2/4yrs & 5/10yrs Cotton Stretch Jersey | 95% Cotton 5% Spandex | 200g

Mollie

Floral Print | Blue with Daisy Sizes: 1/2yrs - 7/8yrs

Polyester Waterproof Coat | Soft Fleece Lining