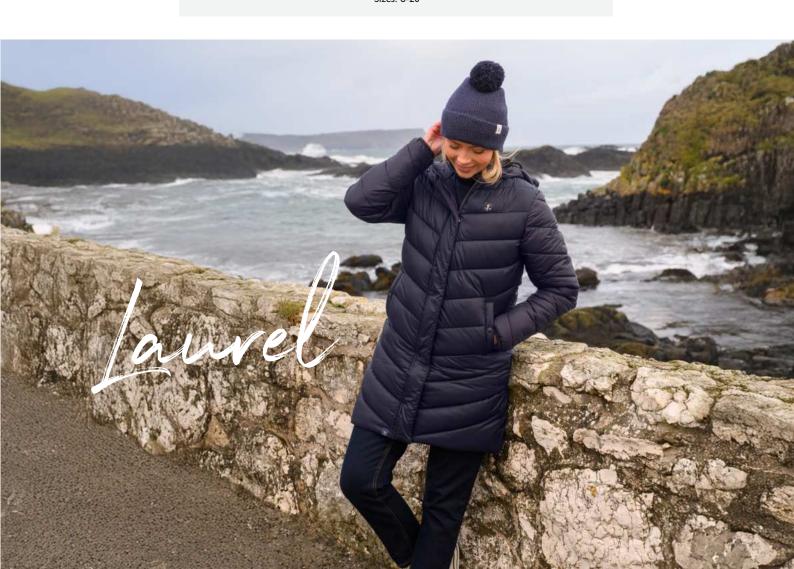

### 100% Repreve | Recycled Synthetic Fill | 450g

Cocoa | Brushwood | Pine Size 8-20

I 00% Repreve | Recycled Synthetic Fill
Sage | Navy | Irish Cream
Size 8-20

Jaurel

100% Repreve | Recycled Synthetic Fill | 340g Kale | Cream | Cranberry | Wild Rose | Navy | Sage Sizes 8-20

# Laurel Gilet

100% Repreve | Recycled Synthetic Fill | 160g Wild Rose | Sage | Cranberry Sizes: 8-20