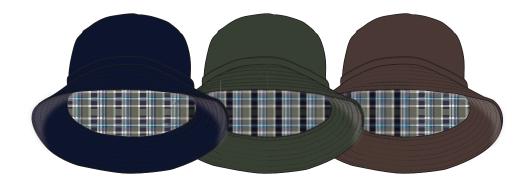

One Size

I 00% Acrylic
Pink Deep Teal Black | Sea Kelp Rose Cocoa | Sage Rust Navy | Rust Teal Mocha

100% Acrylic Cable Hat
Wild Rose | Irish Cream | Navy | Rust
One Size

CLASSIC COUNTRY WEAR