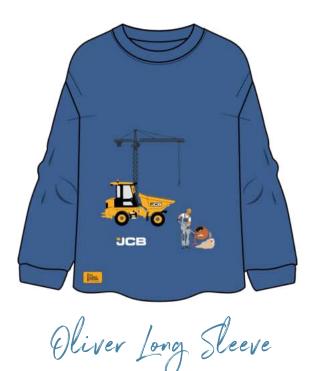

Peagreen Sizes: 1/2yrs - 7/8yrs

\_\_\_\_\_

Cotton Rich Denim Jersey Navy Denim Sizes: 1/2yrs - 7/8yrs

Oliver Long Sleeve

Cotton Stretch Jersey | 95% Cotton 5% Spandex | 200g

Navy Football Print Sizes: 1/2yrs - 7/8yrs