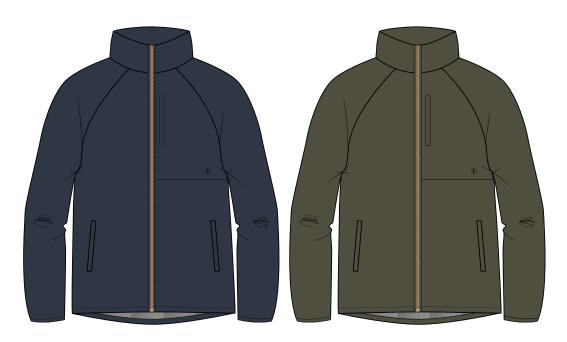

# Heritage Collection

Oxford

#### Polyester Pongee | Woven Check Lining | 10,000 WP

Colours: Navy | Hunter Green | Chocolate Sizes: S, M, L, XL, XXL

Windsor

Bonded Waterproof Fleece | 450g | 5,000 WP

Colours: Navy | Hunter Green Sizes: S, M, L, XL, XXL