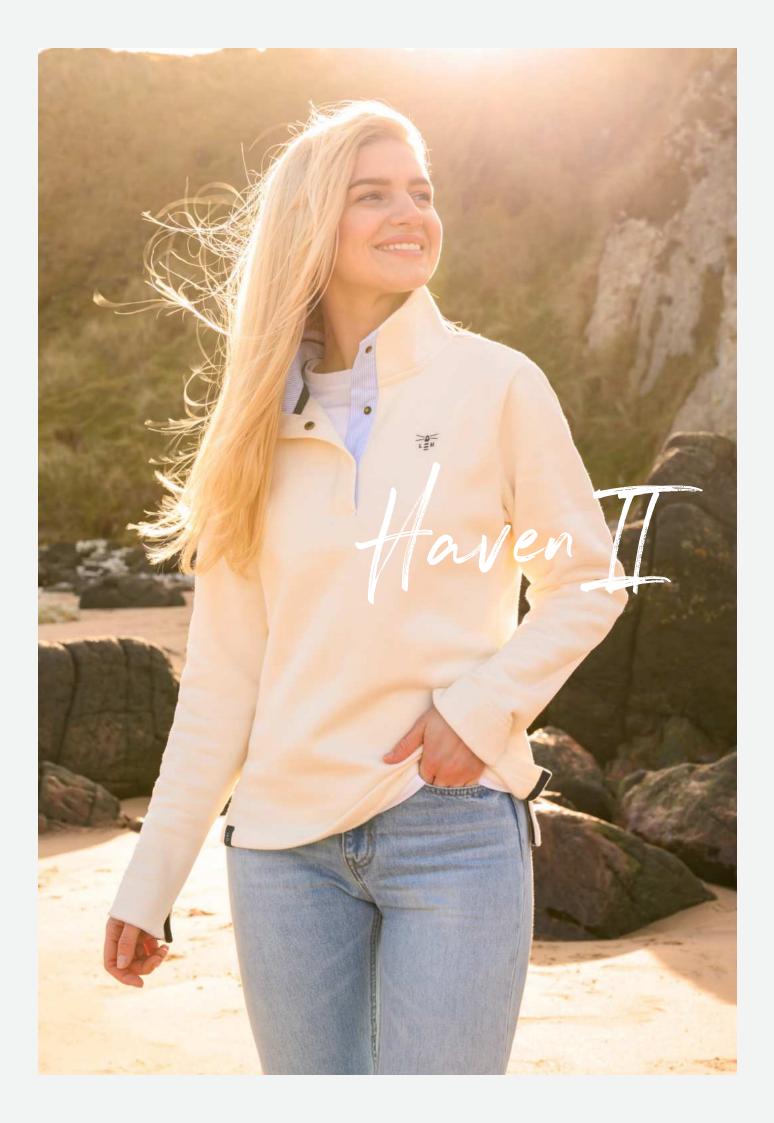

0% Repreve | Recycled Synthetic Fill
Sage | Navy | Irish Cream
Size 8-20















Jaurel

100% Repreve | Recycled Synthetic Fill | 340g Kale | Cream | Cranberry | Wild Rose | Navy | Sage Sizes 8-20



# Laurel Gilet

100% Repreve | Recycled Synthetic Fill | 160g Wild Rose | Sage | Cranberry Sizes: 8-20





### Imogen

### Polyester Waterproof Coat | Soft Fleece Lining | 120g padding

3000 WP | 3000 BR Cranberry | Navy | Rust Sizes: 8-20





### Polyester Waterproof Coat | Fleece Lining | I20g padding

3000 WP | 3000 BR Teal | Cream | Sea Kelp Sizes: 8-20



### Coral

#### Cotton Rich Brushed Jersey | 83% Cotton 17% Polyester | 320g Pine | Rust Stripe

ine | Rust Stripe Sizes: 8-20





Luisa

100% Acrylic Navy Stripe | Berry Sizes: 8-20 Vanessa

100% Acrylic Pine Sizes: 8-20









### Shore I

### Cotton Rich Brushed Jersey | 83% Cotton 17% Polyester | 320g

Sage | Navy | Cream Stripe Sizes: 8-20





Cotton Rich Brushed Jersey | 83% Cotton 17% Polyester | 320g

Navy Sage Rose Stripe | Coconut | Cocoa Sizes: 8-20



### Coast

### Polyester Bonded Fleece | 410g

Teal | Irish Cream | Wild Rose Sizes: 8-20





### Polyester Bonded Fleece | 410g

Cranberry | Irish Cream | Sage Sizes: 8-20









Bryony
Midi-length Dress

Midi-length Dress
58% Viscose | 42% Cotton | 155g
Cranberry Floral
Size 8-20

Mancy

Knee-length Dress
58% Viscose | 42% Cotton | 155g
Navy Swirl
Size 8-20



Knee-length Dress 100% Cotton Washed Denim Size 8-20







Juliette

100% Cotton
Washed Denim

Size 8-20



Causeway Long Sleeve II

Cotton Stretch Jersey | 95% Cotton 5% Spandex | 200g C