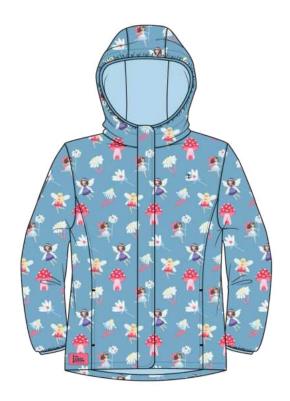

### Polyester Waterproof Coat | Soft Fleece Lining 3000 WP | 3000 BR

3000 WP | 3000 BR Floral Print Sizes: 1/2yrs - 7/8yrs

Polyester Waterproof Coat | Soft Fleece Lining

3000 WP | 3000 BR Enchanted Garden Print Sizes: 1/2yrs - 7/8yrs