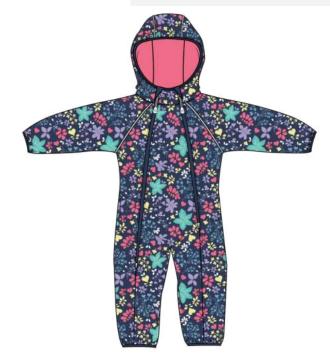

3000WP | 3000BR Floral Print Sizes: 1/2yrs - 5/6yrs Causeway Long Sleeve

Cotton Stretch Jersey | 95% Cotton 5% Spandex | 200g

Floral Heart Print | Enchanted Garden Print Sizes: 1/2yrs - 7/8yrs

Bobbie Hat

Polyester Waterproof Gilet | Soft Fleece Lining

3000 WP | 3000 BR Blue Farm Print Sizes: I/2yrs - 7/8yrs

Polyester Waterproof Puddlesuit | Soft Fleece Lining

3000WP | 3000BR Farm Print Sizes: 1/2yrs - 5/6yrs