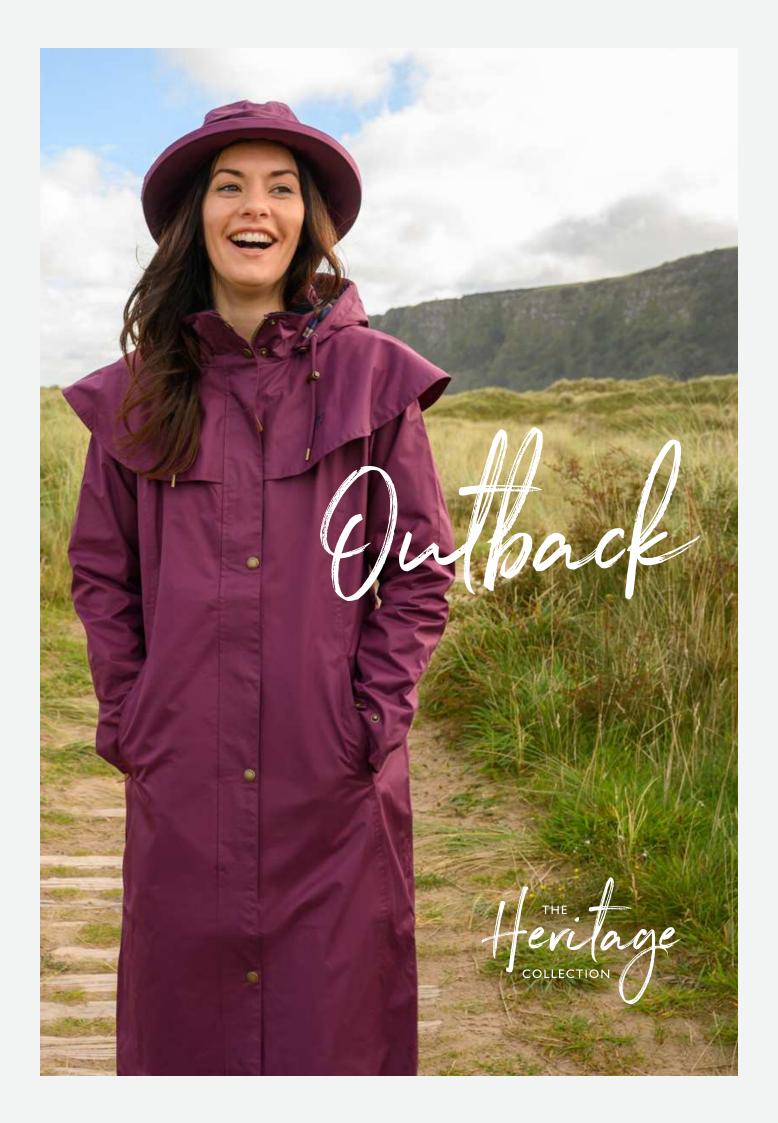

# Our Heritage Collection has been designed with classic country styling in mind.

Drawing on the traditions of old, this hardy collection of waterproof coats have all the features you need to enjoy leisurely nature walks in the beautiful countryside, local woodlands or simply along your favourite beach.

Ready for cold windswept, rainy days: you can enjoy the simple, unhurried moments and discover the beauty in your surroundings, whatever the weather.

LADIES AUTUMN I WINTER 25

# Heritage Collection

Outback Full Length | Outrider 3/4 Length

Polyester Pongee | Woven Check Lining | 10,000 WP

Colours: Fawn | Plum | Nightshade | Fern | Deep Sea | Black | Urban Grey Sizes: 6 -24

Storm