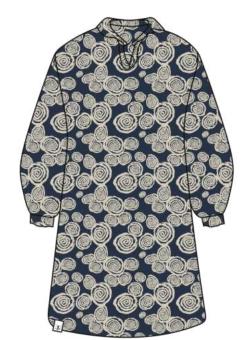

### Polyester Bonded Fleece | 410g

Cranberry | Irish Cream | Sage Sizes: 8-20

Bryony
Midi-length Dress

Midi-length Dress
58% Viscose | 42% Cotton | 155g
Cranberry Floral
Size 8-20

Mancy

Knee-length Dress
58% Viscose | 42% Cotton | 155g
Navy Swirl
Size 8-20