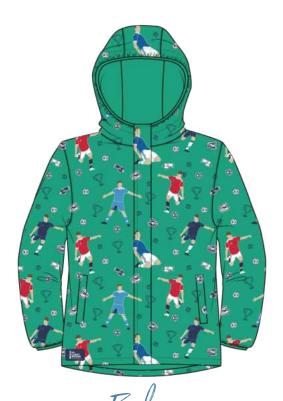

Pink

Sizes: I/2yrs - 7/8yrs

3000 WP | 3000 BR Football Print Sizes: I/2yrs - 7/8yrs

Padded Gilet | 100% Repreve Recycled Synthetic Fill

Abel

Navy Sizes: 1/2yrs - 7/8yrs

**Polyester Bonded Fleece** 

Kian