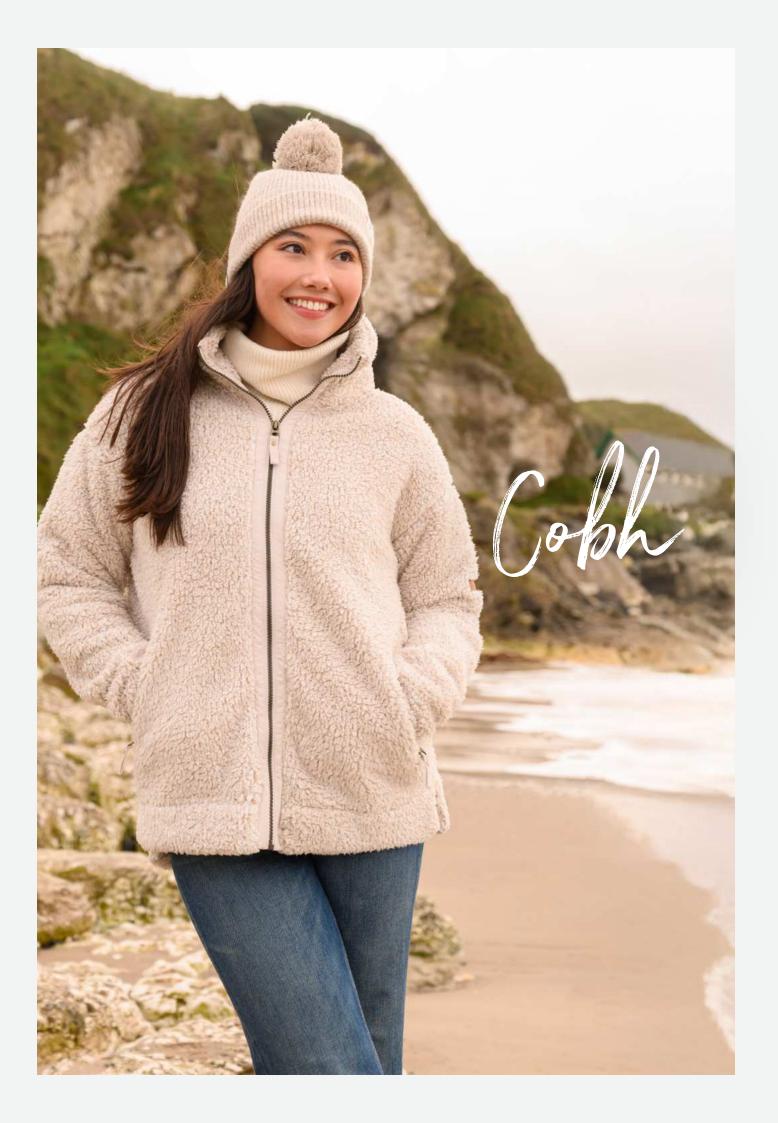

### **Cotton Rich Waterproof Coat**

Faux Fur Lined Upper and Quilted Lined Lower 5000 WP | 5000 BR Sea Kelp | Irish Cream | Cocoa Sizes: 8-20