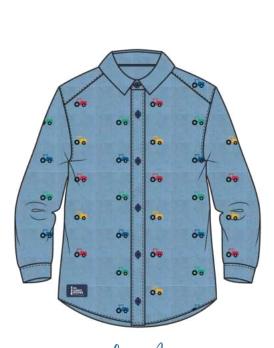

### 100% Cotton Chambray

Tractor Pattern
Sizes: 1/2yrs - 7/8yrs

Rafferty

### Cotton Stretch Jersey | 95% Cotton 5% Spandex | 200g

Red Tractor | Blue Tractor | Green Tractor Sizes: 1/2yrs - 7/8yrs

Polyester Waterproof Coat | Soft Fleece Lining

3000 WP | 3000 BR AW25 JCB Print Sizes: 1/2yrs - 7/8yrs Polyester Waterproof Gilet| Soft Fleece Lining