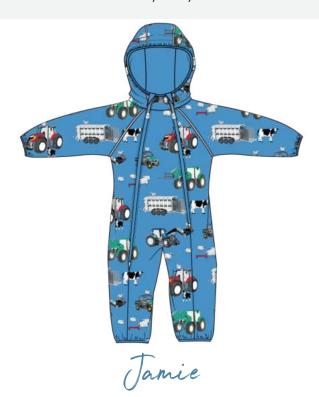

Polyester Waterproof Gilet | Soft Fleece Lining

3000 WP | 3000 BR Blue Farm Print Sizes: I/2yrs - 7/8yrs

Polyester Waterproof Puddlesuit | Soft Fleece Lining

3000WP | 3000BR Farm Print Sizes: 1/2yrs - 5/6yrs