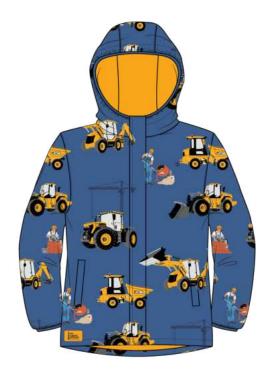

### Cotton Stretch Jersey | 95% Cotton 5% Spandex | 200g

Red Tractor | Blue Tractor | Green Tractor Sizes: 1/2yrs - 7/8yrs

Polyester Waterproof Coat | Soft Fleece Lining

3000 WP | 3000 BR AW25 JCB Print Sizes: 1/2yrs - 7/8yrs Polyester Waterproof Gilet| Soft Fleece Lining

3000 WP | 3000 BR AW25 JCB Print Sizes: 1/2yrs - 7/8yrs

Spencer

Cotton Rich Brushed Jersey | 320g

JCB Fastrac Sizes: 1/2yrs - 7/8yrs Bobbie

I 00% Acrylic JCB Fastrac Sizes: 2-4yrs & 5-10yrs

Cotton Stretch Jersey | 95% Cotton 5% Spandex | 200g