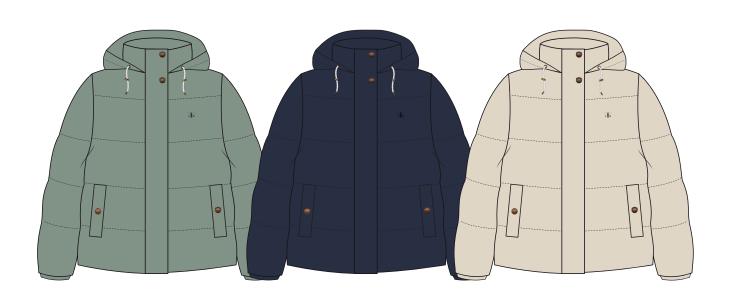

### 100% Repreve | Recycled Synthetic Fill | 450g

Cocoa | Brushwood | Pine Size 8-20

I 00% Repreve | Recycled Synthetic Fill
Sage | Navy | Irish Cream
Size 8-20

Jaurel

100% Repreve | Recycled Synthetic Fill | 340g Kale | Cream | Cranberry | Wild Rose | Navy | Sage Sizes 8-20

# Laurel Gilet

100% Repreve | Recycled Synthetic Fill | 160g Wild Rose | Sage | Cranberry Sizes: 8-20