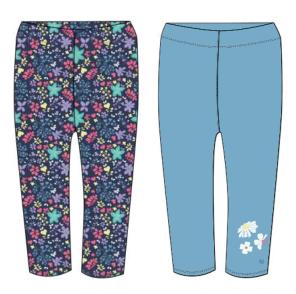

100% Acrylic

Blue Pink with Daisy | Pink Purple Teal Stripe Sizes: 2/4yrs & 5/10yrs Cotton Stretch Jersey | 95% Cotton 5% Spandex | 200g

Mollie

Floral Print | Blue with Daisy Sizes: 1/2yrs - 7/8yrs

Polyester Waterproof Coat | Soft Fleece Lining