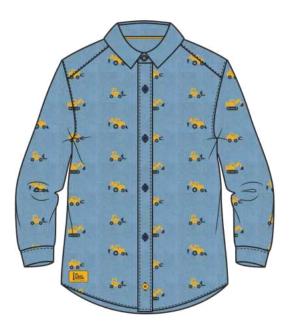

JCB Dumpster Print Sizes: 1/2yrs - 7/8yrs

Cotton Stretch Jersey | 95% Cotton 5% Spandex | 200g

JCB Fastrac Sizes: 1/2yrs - 7/8yrs