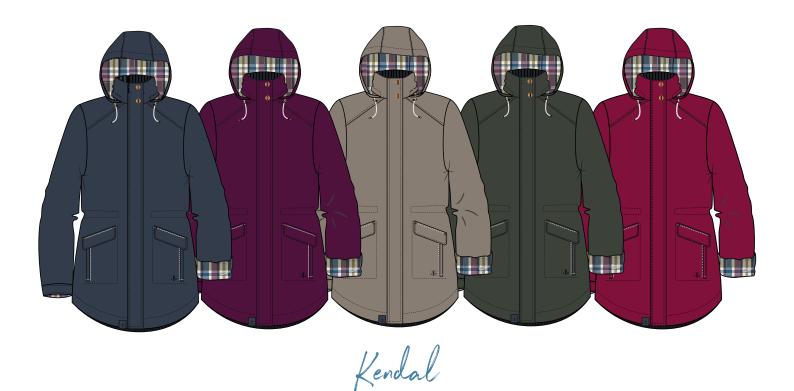

# Heritage Collection

Outback Full Length | Outrider 3/4 Length

Polyester Pongee | Woven Check Lining | 10,000 WP

Colours: Fawn | Plum | Nightshade | Fern | Deep Sea | Black | Urban Grey Sizes: 6 -24

Storm