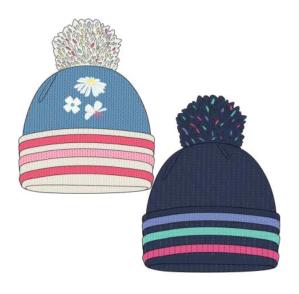

100% Acrylic

Blue Pink with Daisy | Pink Purple Teal Stripe Sizes: 2/4yrs & 5/10yrs Cotton Stretch Jersey | 95% Cotton 5% Spandex | 200g

Mollie

Floral Print | Blue with Daisy Sizes: 1/2yrs - 7/8yrs

Polyester Waterproof Coat | Soft Fleece Lining

Charlie

100% Cotton Chambrary

Football Pattern Sizes: 1/2yrs - 7/8yrs

Bobbie Hat

100% Acrylic

Colour: Navy / Red / Blue Stripes Sizes: 2-4yrs & 5-10yrs

Polyester Waterproof Coat | Soft Fleece Lining

3000 WP | 3000 BR Blue Farm Print Sizes: 1/2yrs - 7/8yrs