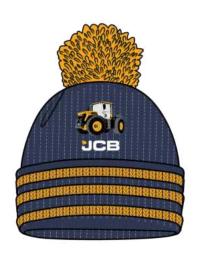

3000 WP | 3000 BR AW25 JCB Print Sizes: 1/2yrs - 7/8yrs

Spencer

Cotton Rich Brushed Jersey | 320g

JCB Fastrac Sizes: 1/2yrs - 7/8yrs Bobbie

I 00% Acrylic JCB Fastrac Sizes: 2-4yrs & 5-10yrs

Cotton Stretch Jersey | 95% Cotton 5% Spandex | 200g