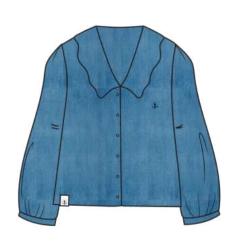

Knee-length Dress 100% Cotton Washed Denim Size 8-20

Juliette

100% Cotton
Washed Denim

Size 8-20

Causeway Long Sleeve II

Cotton Stretch Jersey | 95% Cotton 5% Spandex | 200g Cranberry Pink Stripe | Navy Cream Sage Stripe | Sea Kelp Rust Stripe Size 8-20