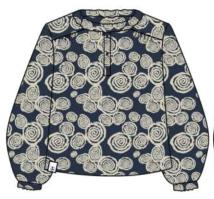

3000WP | 3000BR Floral Print Sizes: 1/2yrs - 5/6yrs Causeway Long Sleeve

Cotton Stretch Jersey | 95% Cotton 5% Spandex | 200g

Floral Heart Print | Enchanted Garden Print Sizes: 1/2yrs - 7/8yrs

Bobbie Hat

100% Acrylic

Blue Pink with Daisy | Pink Purple Teal Stripe Sizes: 2/4yrs & 5/10yrs Cotton Stretch Jersey | 95% Cotton 5% Spandex | 200g

Mollie

Floral Print | Blue with Daisy Sizes: 1/2yrs - 7/8yrs

Polyester Waterproof Coat | Soft Fleece Lining