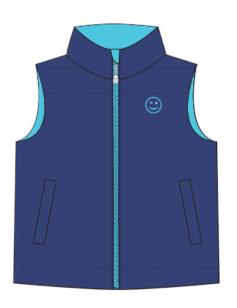

Pink

Sizes: I/2yrs - 7/8yrs

3000 WP | 3000 BR Football Print Sizes: I/2yrs - 7/8yrs

Padded Gilet | 100% Repreve Recycled Synthetic Fill

Abel

Navy Sizes: 1/2yrs - 7/8yrs

**Polyester Bonded Fleece** 

Kian