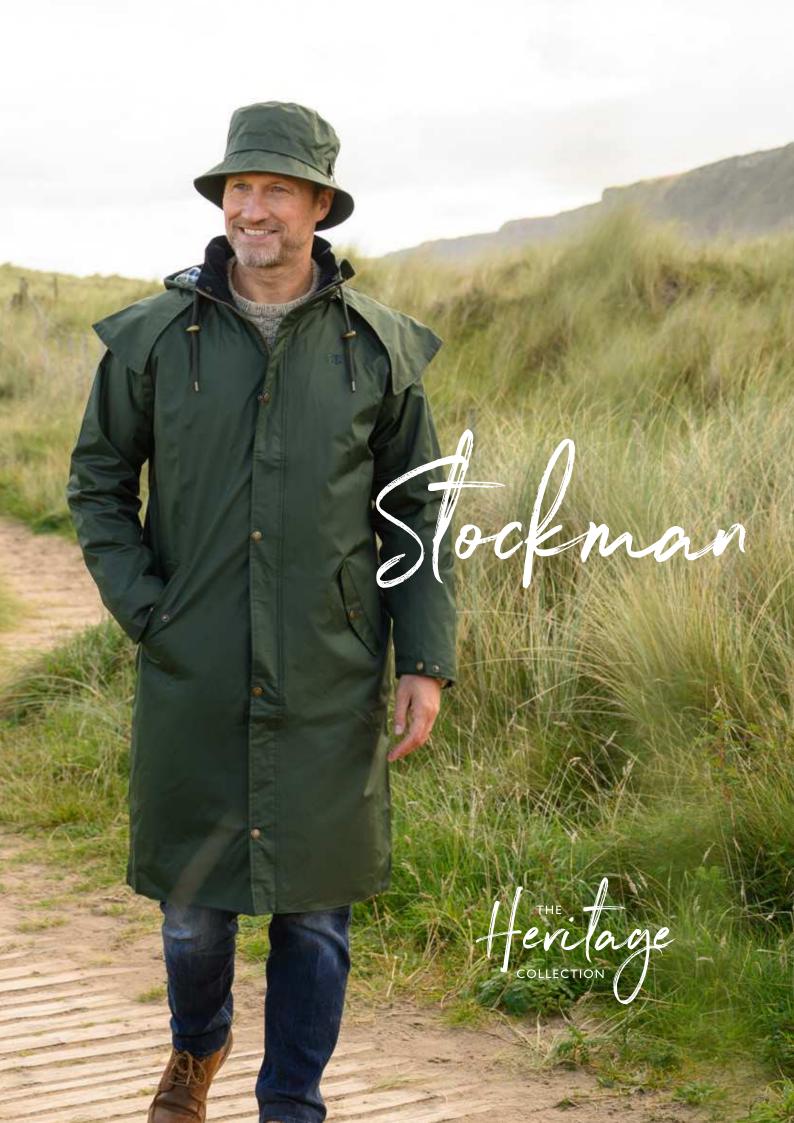

# Heritage Collection

Stockman

#### Polyester Pongee | Woven Check Lining | 10,000 WP

Colours: Deep Night | Duffel | Chocolate Sizes: S, M, L, XL, XXL

York

Polyester Pongee | Woven Check Lining | 10,000 WP

Colours: Deep Night | Duffel | Chocolate Sizes: S, M, L, XL