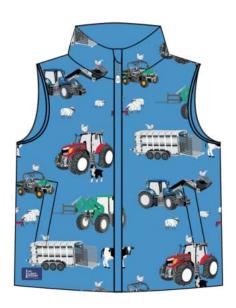

Polyester Waterproof Gilet | Soft Fleece Lining

3000 WP | 3000 BR Blue Farm Print Sizes: I/2yrs - 7/8yrs

Polyester Waterproof Puddlesuit | Soft Fleece Lining

3000WP | 3000BR Farm Print Sizes: 1/2yrs - 5/6yrs