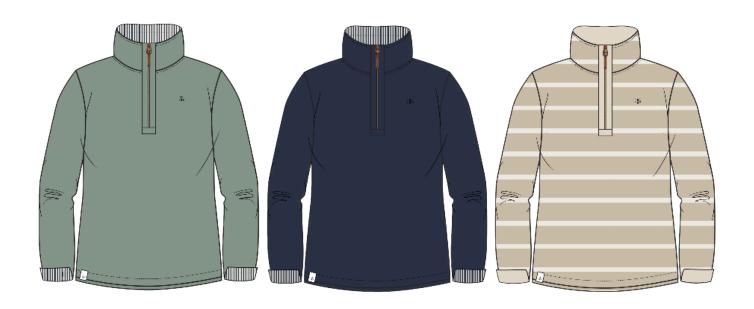

Repreve | Recycled Synthetic Fill
Sage | Navy | Irish Cream
Size 8-20















Jaurel

100% Repreve | Recycled Synthetic Fill | 340g Kale | Cream | Cranberry | Wild Rose | Navy | Sage Sizes 8-20



# Laurel Gilet

100% Repreve | Recycled Synthetic Fill | 160g Wild Rose | Sage | Cranberry Sizes: 8-20





### Imogen

### Polyester Waterproof Coat | Soft Fleece Lining | 120g padding

3000 WP | 3000 BR Cranberry | Navy | Rust Sizes: 8-20





### Polyester Waterproof Coat | Fleece Lining | I20g padding

3000 WP | 3000 BR Teal | Cream | Sea Kelp Sizes: 8-20



### Coral

#### Cotton Rich Brushed Jersey | 83% Cotton 17% Polyester | 320g Pine | Rust Stripe

ine | Rust Stripe Sizes: 8-20





Luisa

100% Acrylic Navy Stripe | Berry Sizes: 8-20 Vanessa

100% Acrylic Pine Sizes: 8-20









### Shore I

### Cotton Rich Brushed Jersey | 83% Cotton 17% Polyester | 320g

Sage | Navy | Cream Stripe Sizes: 8-20





Cotton Rich Brushed Jersey | 83% Cotton 17% Polyester | 320g

Navy Sage Rose Stripe | Coconut | Cocoa Sizes: 8-20



### Coast

### Polyester Bonded Fleece | 410g

Teal | Irish Cream | Wild Rose Sizes: 8-20





### Polyester Bonded Fleece | 410g

Cranberry | Irish Cream | Sage Sizes: 8-20









Bryony
Midi-length Dress

Midi-length Dress
58% Viscose | 42% Cotton | 155g
Cranberry Floral
Size 8-20

Mancy

Knee-length Dress
58% Viscose | 42% Cotton | 155g
Navy Swirl
Size 8-20



Knee-length Dress 100% Cotton Washed Denim Size 8-20







Juliette

100% Cotton
Washed Denim

Size 8-20



Causeway Long Sleeve II

Cotton Stretch Jersey | 95% Cotton 5% Spandex | 200g Cra