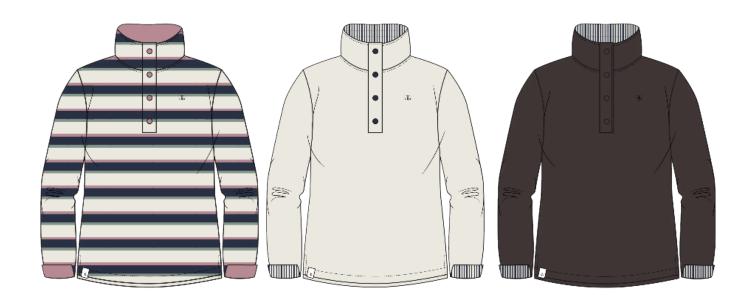

thetic Fill | 340g Kale | Cream | Cranberry | Wild Rose | Navy | Sage Sizes 8-20



# Laurel Gilet

100% Repreve | Recycled Synthetic Fill | 160g Wild Rose | Sage | Cranberry Sizes: 8-20





### Imogen

### Polyester Waterproof Coat | Soft Fleece Lining | 120g padding

3000 WP | 3000 BR Cranberry | Navy | Rust Sizes: 8-20





### Polyester Waterproof Coat | Fleece Lining | I20g padding

3000 WP | 3000 BR Teal | Cream | Sea Kelp Sizes: 8-20



### Coral

#### Cotton Rich Brushed Jersey | 83% Cotton 17% Polyester | 320g Pine | Rust Stripe

ine | Rust Stripe Sizes: 8-20





Luisa

100% Acrylic Navy Stripe | Berry Sizes: 8-20 Vanessa

100% Acrylic Pine Sizes: 8-20









### Shore I

### Cotton Rich Brushed Jersey | 83% Cotton 17% Polyester | 320g

Sage | Navy | Cream Stripe Sizes: 8-20





Cotton Rich Brushed Jersey | 83% Cotton 17% Polyester | 320g

Navy Sage Rose Stripe | Coconut | Cocoa Sizes: 8-20



### Coast

### Polyester Bonded Fleece | 410g

Teal | Irish Cream | Wild Rose Sizes: 8-20





### Polyester Bonded Fleece | 410g

Cranberry | Irish Cream | Sage Sizes: 8-20









Bryony
Midi-length Dress

Midi-length Dress
58% Viscose | 42% Cotton | 155g
Cranberry Floral
Size 8-20

Mancy

Knee-length Dress
58% Viscose | 42% Cotton | 155g
Navy Swirl
Size 8-20



Knee-length Dress 100% Cotton Washed Denim Size 8-20







Juliette

100% Cotton
Washed Denim

Size 8-20



Causeway Long Sleeve II

Cotton Stretch Jersey | 95% Cotton 5% Spandex | 200g Cranberry Pink Stripe | Navy Cream Sage Stripe | Sea Kelp Rust Stripe Size 8-20



One Size

I 00% Acrylic
Pink Deep Teal Bl