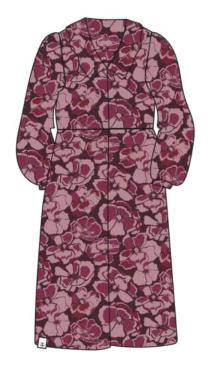

### Polyester Bonded Fleece | 410g

Cranberry | Irish Cream | Sage Sizes: 8-20

Bryony
Midi-length Dress

Midi-length Dress
58% Viscose | 42% Cotton | 155g
Cranberry Floral
Size 8-20

Mancy

Knee-length Dress
58% Viscose | 42% Cotton | 155g
Navy Swirl
Size 8-20