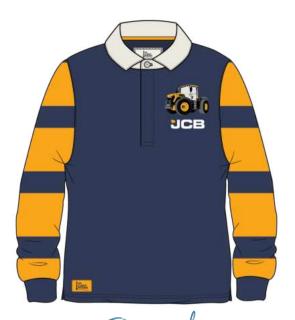

### Cotton Stretch Jersey | 95% Cotton 5% Spandex | 200g

Red Tractor | Blue Tractor | Green Tractor Sizes: 1/2yrs - 7/8yrs

Polyester Waterproof Coat | Soft Fleece Lining

3000 WP | 3000 BR AW25 JCB Print Sizes: 1/2yrs - 7/8yrs Polyester Waterproof Gilet| Soft Fleece Lining

3000 WP | 3000 BR AW25 JCB Print Sizes: 1/2yrs - 7/8yrs

Spencer

Cotton Rich Brushed Jersey | 320g

JCB Fastrac Sizes: 1/2yrs - 7/8yrs Bobbie

I 00% Acrylic JCB Fastrac Sizes: 2-4yrs & 5-10yrs

Cotton Stretch Jersey | 95% Cotton 5% Spandex | 200g