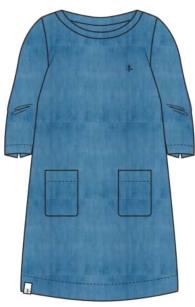

Knee-length Dress 100% Cotton Washed Denim Size 8-20

Juliette

100% Cotton
Washed Denim

Size 8-20

Causeway Long Sleeve II

Cotton Stretch Jersey | 95% Cotton 5% Spandex | 200g Cranberry Pink Stripe | Navy Cream Sage Stripe | Sea Kelp Rust Stripe Size 8-20