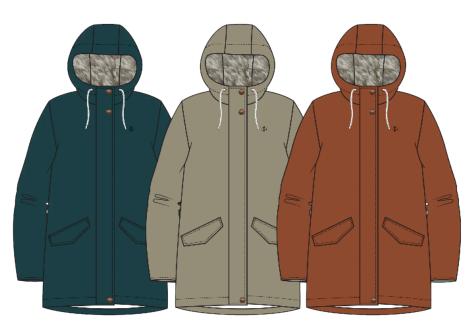

### Scarlet

### Polyester Waterproof Coat

Faux Fur Lined Upper and Quilted Lined Lower 5000 WP | 5000 BR Pine | Brushwood | Rust Size 8-20