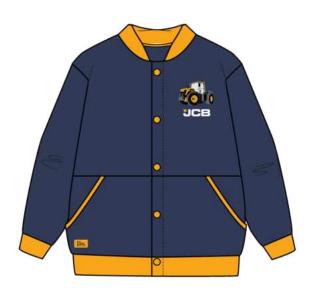

### Cotton Stretch Jersey | 95% Cotton 5% Spandex | 200g

Red Tractor | Blue Tractor | Green Tractor Sizes: 1/2yrs - 7/8yrs

Polyester Waterproof Coat | Soft Fleece Lining

3000 WP | 3000 BR AW25 JCB Print Sizes: 1/2yrs - 7/8yrs Polyester Waterproof Gilet| Soft Fleece Lining

3000 WP | 3000 BR AW25 JCB Print Sizes: 1/2yrs - 7/8yrs

Spencer

Cotton Rich Brushed Jersey | 320g

JCB Fastrac Sizes: 1/2yrs - 7/8yrs Bobbie

I 00% Acrylic JCB Fastrac Sizes: 2-4yrs & 5-10yrs

Cotton Stretch Jersey | 95% Cotton 5% Spandex | 200g