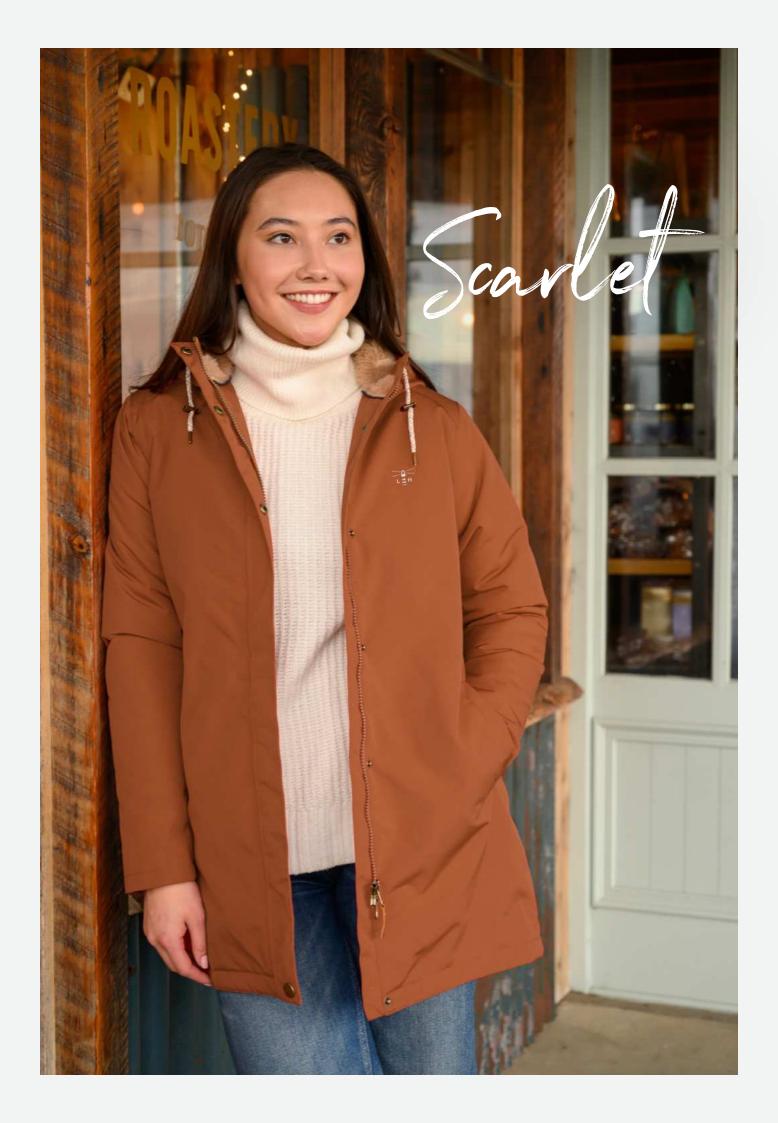

### Scarlet

### Polyester Waterproof Coat

Faux Fur Lined Upper and Quilted Lined Lower 5000 WP | 5000 BR Pine | Brushwood | Rust Size 8-20