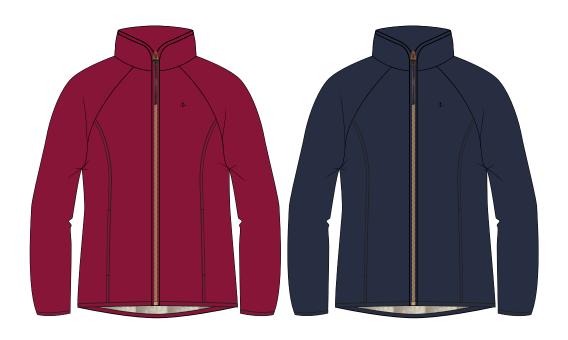

old windswept, rainy days: you can enjoy the simple, unhurried moments and discover the beauty in your surroundings, whatever the weather.

LADIES AUTUMN I WINTER 25

# Heritage Collection



Outback Full Length | Outrider 3/4 Length

Polyester Pongee | Woven Check Lining | 10,000 WP

Colours: Fawn | Plum | Nightshade | Fern | Deep Sea | Black | Urban Grey Sizes: 6 -24



Storm

Polyester Pongee | Woven Check Lining | 10,000 WP Fawn | Urban Grey | Plum | Nightshade | Fern | Deep Sea | Black Sizes: S, M, L

Canterbury

Polyester Pongee | Woven Check Lining | 10,000 WP Fawn | Urban Grey | Plum | Nightshade | Fern | Deep Sea | Black Sizes: S, M, L

# Heritage Collection



### Polyester Pongee | Woven Check Lining | 10,000 WP

Colours: Nightshade | Plum | Fawn | Forest | Berry Sizes: 8 - 20





Bonded Waterproof Fleece | 5,000 WP | 450g

Colours: Maroon | Navy Size 8-20





# Heritage Collection



Stockman

#### Polyester Pongee | Woven Check Lining | 10,000 WP

Colours: Deep Night | Duffel | Chocolate Sizes: S, M, L, XL, XXL



York

Polyester Pongee | Woven Check Lining | 10,000 WP

Colours: Deep Night | Duffel | Chocolate Sizes: S, M, L, XL

MENS AUTUMN I WINTER 25

# Heritage Collection



Oxford

#### Polyester Pongee | Woven Check Lining | 10,000 WP

Colours: Navy | Hunter Green | Chocolate Sizes: S, M, L, XL, XXL



Windsor

Bonded Waterproof Fleece | 450g | 5,000 WP

Colours: Navy | Hunter Green Sizes: S, M, L, XL, XXL







KIDS COLLECTION

Our kids collection offers a beautiful range of raincoats, cosy fleeces and everyday tops and tees.

Play doesn't have to sto