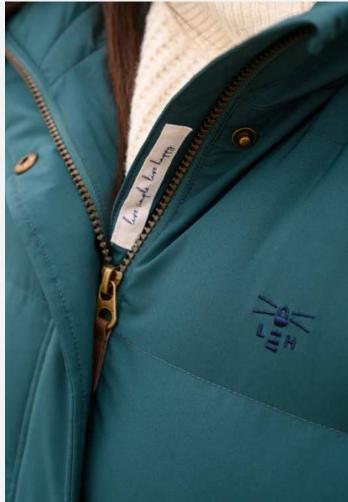

## Tobel

### **Cotton Rich Waterproof Coat**

Faux Fur Lined Upper and Quilted Lined Lower 5000 WP | 5000 BR Sea Kelp | Irish Cream | Cocoa Sizes: 8-20