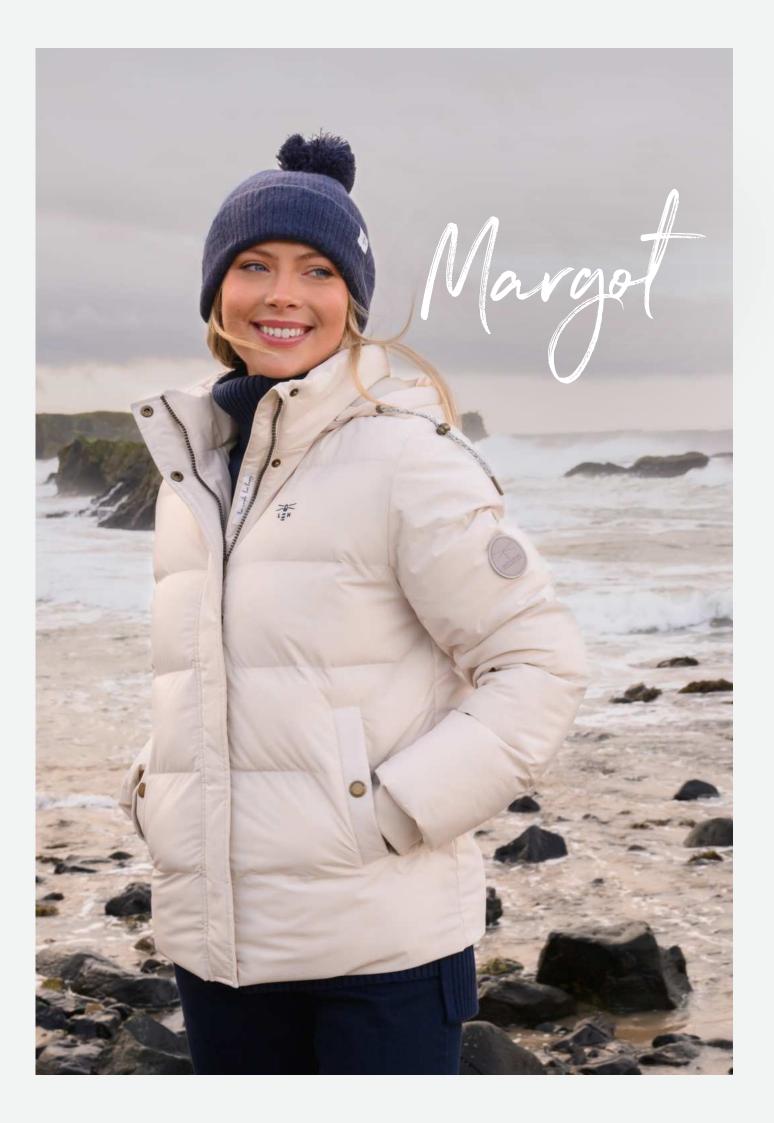

## Tobel

### **Cotton Rich Waterproof Coat**

Faux Fur Lined Upper and Quilted Lined Lower 5000 WP | 5000 BR Sea Kelp | Irish Cream | Cocoa Sizes: 8-20