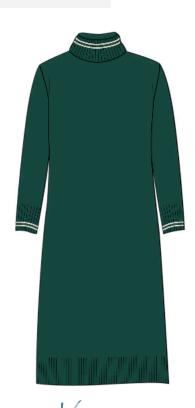

#### Cotton Rich Brushed Jersey | 83% Cotton 17% Polyester | 320g Pine | Rust Stripe

ine | Rust Stripe Sizes: 8-20

Luisa

100% Acrylic Navy Stripe | Berry Sizes: 8-20 Vanessa

100% Acrylic Pine Sizes: 8-20