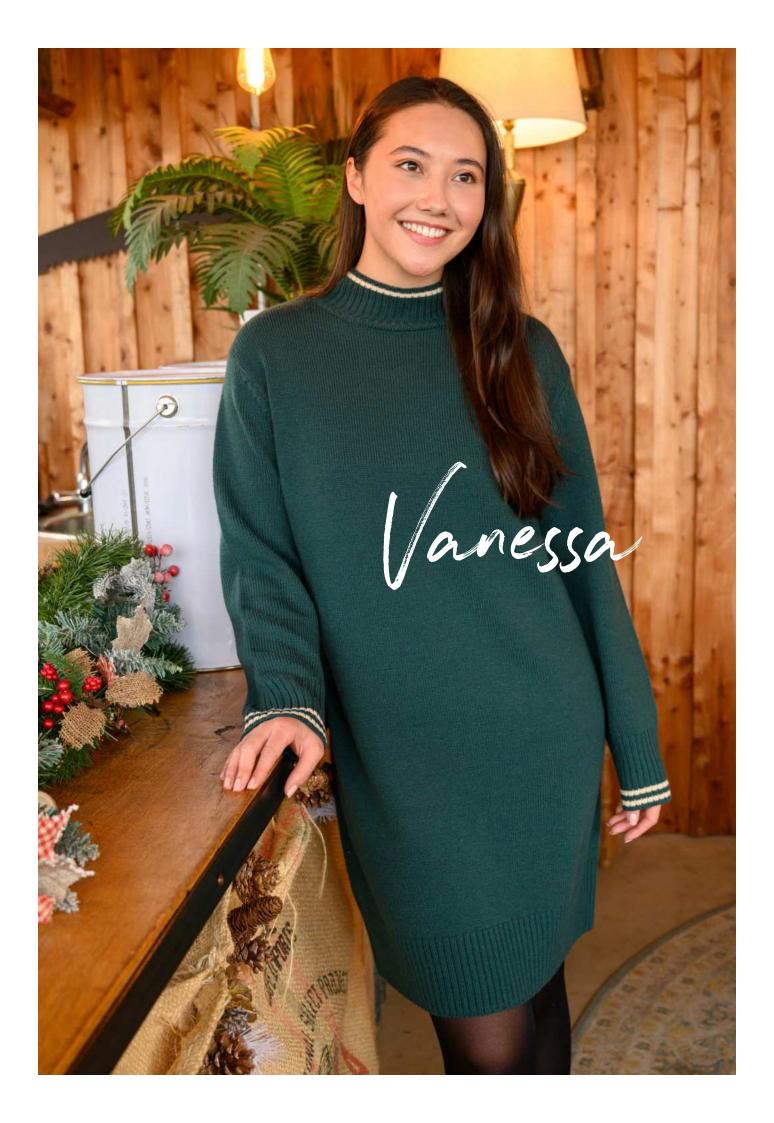

#### Cotton Rich Brushed Jersey | 83% Cotton 17% Polyester | 320g Pine | Rust Stripe

ine | Rust Stripe Sizes: 8-20

Luisa

100% Acrylic Navy Stripe | Berry Sizes: 8-20 Vanessa

100% Acrylic Pine Sizes: 8-20