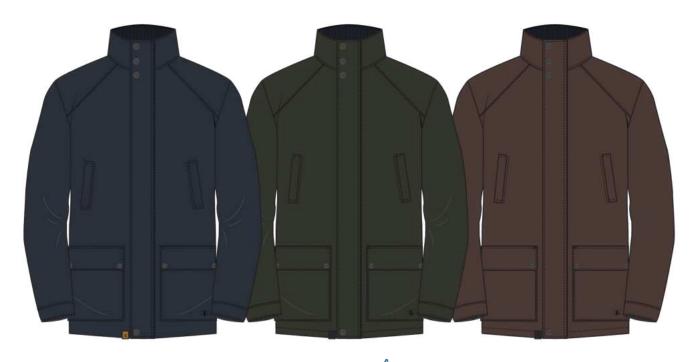

# Heritage Collection

Oxford

#### Polyester Pongee | Woven Check Lining | 10,000 WP

Colours: Navy | Hunter Green | Chocolate Sizes: S, M, L, XL, XXL

Windsor

Bonded Waterproof Fleece | 450g | 5,000 WP

Colours: Navy | Hunter Green Sizes: S, M, L, XL, XXL