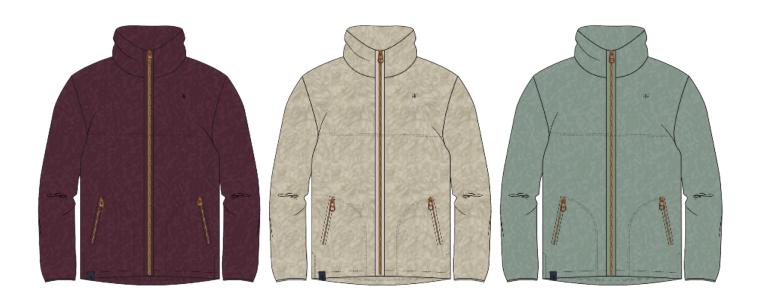

# Laurel Gilet

100% Repreve | Recycled Synthetic Fill | 160g Wild Rose | Sage | Cranberry Sizes: 8-20