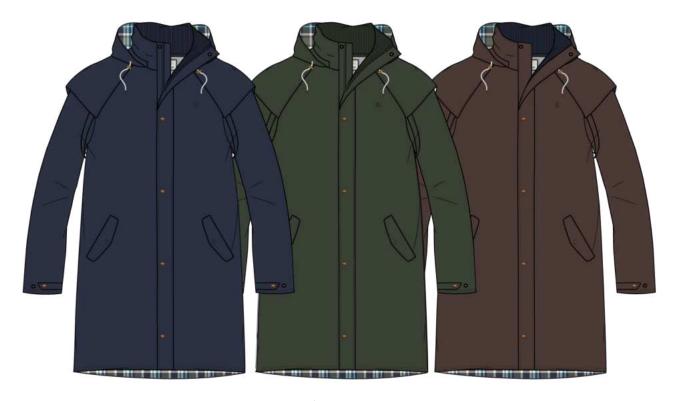

ndings, whatever the weather.

LADIES AUTUMN I WINTER 25

# Heritage Collection



Outback Full Length | Outrider 3/4 Length

Polyester Pongee | Woven Check Lining | 10,000 WP

Colours: Fawn | Plum | Nightshade | Fern | Deep Sea | Black | Urban Grey Sizes: 6 -24



Storm

Polyester Pongee | Woven Check Lining | 10,000 WP Fawn | Urban Grey | Plum | Nightshade | Fern | Deep Sea | Black Sizes: S, M, L

Canterbury

Polyester Pongee | Woven Check Lining | 10,000 WP Fawn | Urban Grey | Plum | Nightshade | Fern | Deep Sea | Black Sizes: S, M, L

# Heritage Collection



### Polyester Pongee | Woven Check Lining | 10,000 WP

Colours: Nightshade | Plum | Fawn | Forest | Berry Sizes: 8 - 20





Bonded Waterproof Fleece | 5,000 WP | 450g

Colours: Maroon | Navy Size 8-20





# Heritage Collection



Stockman

#### Polyester Pongee | Woven Check Lining | 10,000 WP

Colours: Deep Night | Duffel | Chocolate Sizes: S, M, L, XL, XXL



York

Polyester Pongee | Woven Check Lining | 10,000 WP

Colours: Deep Night | Duffel | Chocolate Sizes: S, M, L, XL

MENS AUTUMN I WINTER 25

# Heritage Collection



Oxford

#### Polyester Pongee | Woven Check Lining | 10,000 WP

Colours: Navy | Hunter Green | Chocolate Sizes: S, M, L, XL, XXL



Windsor

Bonded Waterproof Fleece | 450g | 5,000 WP

Colours: Navy | Hunter Green Sizes: S, M, L, XL, XXL







KIDS COLLECTION

Our kids collection offers a beautiful range of raincoats, cosy fleeces and everyday tops and tees.

Play doesn't have to stop if the clouds roll in. All of our kids' raincoats are made from the same smart fabrics as our adults' range