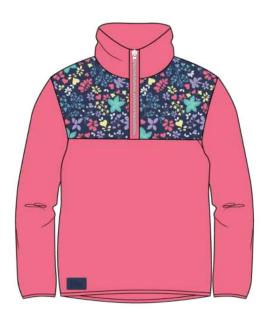

### Polyester Waterproof Coat | Soft Fleece Lining 3000 WP | 3000 BR

3000 WP | 3000 BR Floral Print Sizes: 1/2yrs - 7/8yrs

Polyester Waterproof Coat | Soft Fleece Lining

3000 WP | 3000 BR Enchanted Garden Print Sizes: 1/2yrs - 7/8yrs

100% Acrylic

Blue Pink with Daisy | Pink Purple Teal Stripe Sizes: 2/4yrs & 5/10yrs Cotton Stretch Jersey | 95% Cotton 5% Spandex | 200g

Mollie

Floral Print | Blue with Daisy Sizes: 1/2yrs - 7/8yrs

Polyester Waterproof Coat | Soft Fleece Lining