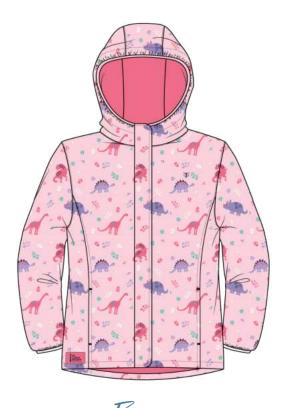

3000 WP | 3000 BR Dino Dance Print Sizes: 1/2yrs - 7/8yrs

Padded Coat | 100% Repreve Recycled Synthetic Fill

Bonnie

Sizes: 1/2yrs - 7/8yrs

Amber

Padded Gilet | 100% Repreve Recycled Synthetic Fill

Baby Pink | Coconut Sizes: 1/2yrs - 7/8yrs