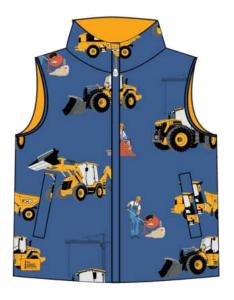

### Cotton Stretch Jersey | 95% Cotton 5% Spandex | 200g

Red Tractor | Blue Tractor | Green Tractor Sizes: 1/2yrs - 7/8yrs

Polyester Waterproof Coat | Soft Fleece Lining

3000 WP | 3000 BR AW25 JCB Print Sizes: 1/2yrs - 7/8yrs Polyester Waterproof Gilet| Soft Fleece Lining

3000 WP | 3000 BR AW25 JCB Print Sizes: 1/2yrs - 7/8yrs

Spencer

Cotton Rich Brushed Jersey | 320g

JCB Fastrac Sizes: 1/2yrs - 7/8yrs Bobbie

I 00% Acrylic JCB Fastrac Sizes: 2-4yrs & 5-10yrs

Cotton Stretch Jersey | 95% Cotton 5% Spandex | 200g