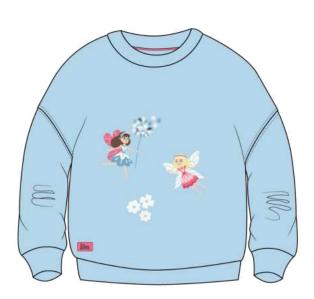

### Polyester Bonded Fleece | 410g

Pink with Floral Print Sizes: 1/2yrs - 7/8yrs

Flora

Cotton Rich Jersey | 83% Cotton 17% Polyester | 320g

Fairy Print Sizes: 1/2yrs - 7/8yrs

Jamie

Polyester Waterproof Puddlesuit | Soft Fleece Lining