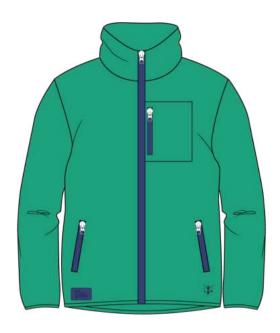

Pink

Sizes: I/2yrs - 7/8yrs

3000 WP | 3000 BR Football Print Sizes: I/2yrs - 7/8yrs

Padded Gilet | 100% Repreve Recycled Synthetic Fill

Abel

Navy Sizes: 1/2yrs - 7/8yrs

**Polyester Bonded Fleece** 

Kian