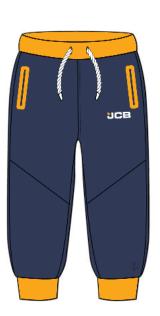

### Cotton Stretch Jersey | 95% Cotton 5% Spandex | 200g

Red Tractor | Blue Tractor | Green Tractor Sizes: 1/2yrs - 7/8yrs

Polyester Waterproof Coat | Soft Fleece Lining

3000 WP | 3000 BR AW25 JCB Print Sizes: 1/2yrs - 7/8yrs Polyester Waterproof Gilet| Soft Fleece Lining

3000 WP | 3000 BR AW25 JCB Print Sizes: 1/2yrs - 7/8yrs

Spencer

Cotton Rich Brushed Jersey | 320g

JCB Fastrac Sizes: 1/2yrs - 7/8yrs Bobbie

I 00% Acrylic JCB Fastrac Sizes: 2-4yrs & 5-10yrs

Cotton Stretch Jersey | 95% Cotton 5% Spandex | 200g