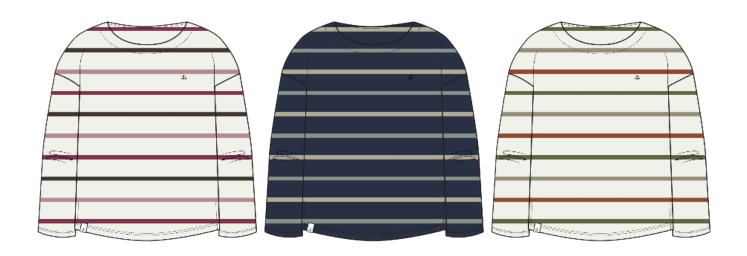

#### Cotton Rich Brushed Jersey | 83% Cotton 17% Polyester | 320g Pine | Rust Stripe

ine | Rust Stripe Sizes: 8-20

Luisa

100% Acrylic Navy Stripe | Berry Sizes: 8-20 Vanessa

100% Acrylic Pine Sizes: 8-20

### Cotton Rich Brushed Jersey | 83% Cotton 17% Polyester | 320g

Sage | Navy | Cream Stripe Sizes: 8-20

Cotton Rich Brushed Jersey | 83% Cotton 17% Polyester | 320g

Navy Sage Rose Stripe | Coconut | Cocoa Sizes: 8-20