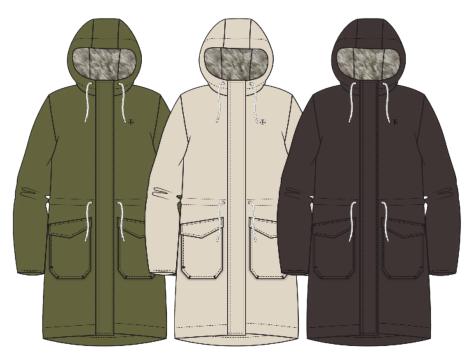

## Tobel

### **Cotton Rich Waterproof Coat**

Faux Fur Lined Upper and Quilted Lined Lower 5000 WP | 5000 BR Sea Kelp | Irish Cream | Cocoa Sizes: 8-20