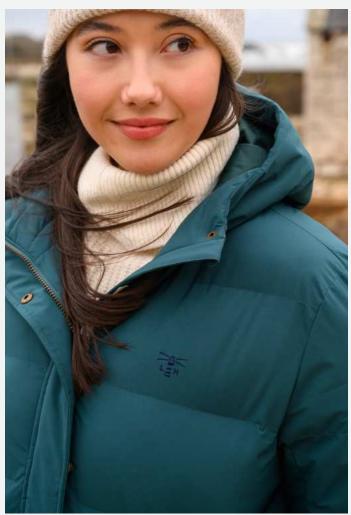

### Scarlet

### Polyester Waterproof Coat

Faux Fur Lined Upper and Quilted Lined Lower 5000 WP | 5000 BR Pine | Brushwood | Rust Size 8-20