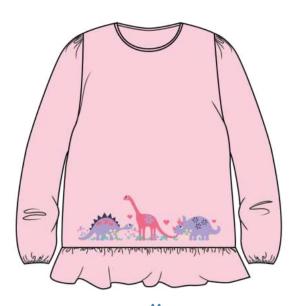

Flora

Cotton Rich Jersey | 83% Cotton 17% Polyester | 320g

Steggie Print
Sizes: 1/2yrs - 7/8yrs

Tollie

Cotton Stretch Jersey | 95% Cotton 5% Spandex | 200g

Dino Dance Print Sizes: 1/2yrs - 7/8yrs

Gilji

Cotton Rich Jersey | 200g