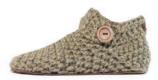

### Original

**Charcoal** SKU: BAM-P-Charcoal Size: 36 - 48

**Midnight Blue** SKU: BAM-P-MidnightBlue Size: 36 - 48

**Glacier** SKU: BAM-P-Glacier Size: 36 - 48

Winter Moss SKU: BAM-P-WinterMoss Size: 36 - 48

Chai

SKU: BAM-P-Chai Size: 36 - 48

**Butterscotch** SKU: BAM-P-Butterscotch Size: 36 - 48

Mulberry

SKU: BAM-P-Mulberry Size: 36 - 48

**Snow** SKU: BAM-P-Snow Size: 36 - 48

Lavender

SKU: BAM-P-Lavender Size: 36 - 48