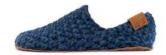

# High Top

**Charcoal** SKU: BAM-B-Charcoal Size: 36 - 48

Winter Moss SKU: BAM-B-WinterMoss Size: 36 - 48

Chai

SKU: BAM-B-Chai Size: 36 - 48

**Midnight Blue** SKU: BAM-B-MidnightBlue Size: 36 - 48

**Butterscotch** SKU: BAM-B-Butterscotch Size: 36 - 48

Mulberry

SKU: BAM-B-Mulberry Size: 36 - 48

**Glacier** SKU: BAM-B-Glacier Size: 36 - 48

**Snow** SKU: BAM-B-Snow Size: 36 - 48

Lavender

SKU: BAM-B-Lavender Size: 36 - 48

65% natural New Zealand wool 35% sustainable bamboo yarn genuine suede leather