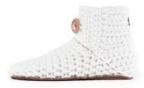

#### A little bit of everyday luxury

Unique house shoes handmade from New Zealand wool and natural bamboo yarn. Finished with handstitched soft leather sole. Available in three different styles and an array of colours.

65% natural New Zealand wool 35% sustainable bamboo yarn genuine suede leather

# High Top

**Charcoal** SKU: BAM-B-Charcoal Size: 36 - 48

Winter Moss SKU: BAM-B-WinterMoss Size: 36 - 48

Chai

SKU: BAM-B-Chai Size: 36 - 48

**Midnight Blue** SKU: BAM-B-MidnightBlue Size: 36 - 48

**Butterscotch** SKU: BAM-B-Butterscotch Size: 36 - 48