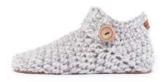

#### Low Top

**Charcoal** SKU: BAM-AB-Charcoal Size: 36 - 48

Winter Moss SKU: BAM-AB-WinterMoss Size: 36 - 48

Chai

SKU: BAM-AB-Chai Size: 36 - 48

**Midnight Blue** SKU: BAM-AB-MidnightBlue Size: 36 - 48

**Butterscotch** SKU: BAM-AB-Butterscotch Size: 36 - 48

Mulberry

SKU: BAM-AB-Mulberry Size: 36 - 48

**Glacier** SKU: BAM-AB-Glacier Size: 36 - 48

**Snow** SKU: BAM-AB-Snow Size: 36 - 48

Lavender

SKU: BAM-AB-Lavender Size: 36 - 48

65% natural New Zealand wool 35% sustainable bamboo yarn genuine suede leather