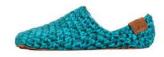

#### Low Top

**Charcoal** SKU: BAM-AB-Charcoal Size: 36 - 48

Winter Moss SKU: BAM-AB-WinterMoss Size: 36 - 48

Chai

SKU: BAM-AB-Chai Size: 36 - 48

**Midnight Blue** SKU: BAM-AB-MidnightBlue Size: 36 - 48

**Butterscotch** SKU: BAM-AB-Butterscotch Size: 36 - 48

Mulberry

SKU: BAM-AB-Mulberry Size: 36 - 48

**Glacier** SKU: BAM-AB-Glacier Size: 36 - 48

**Snow** SKU: BAM-AB-Snow Size: 36 - 48

Lavender

SKU: BAM-AB-Lavender Size: 36 - 48

65% natural New Zealand wool 35% sustainable bamboo yarn genuine suede leather