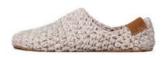

# Original lightweight

**Charcoal** SKU: SUM-P-Charcoal Size: 36 - 48

**Midnight Blue** SKU: SUM-P-MidnightBlue Size: 36 - 48

**Glacier** SKU: SUM-P-Glacier Size: 36 - 48

Winter Moss SKU: SUM-P-WinterMoss Size: 36 - 48

Chai

SKU: SUM-P-Chai Size: 36 - 48

**Butterscotch** SKU: SUM-P-Butterscotch Size: 36 - 48

Mulberry

SKU: SUM-P-Mulberry Size: 36 - 48

**Snow** SKU: SUM-P-Snow Size: 36 - 48

Lavender

SKU: SUM-P-Lavender Size: 36 - 48