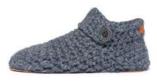

# High Top

**Charcoal** SKU: BAM-B-Charcoal Size: 36 - 48

Winter Moss SKU: BAM-B-WinterMoss Size: 36 - 48

Chai

SKU: BAM-B-Chai Size: 36 - 48

**Midnight Blue** SKU: BAM-B-MidnightBlue Size: 36 - 48

**Butterscotch** SKU: BAM-B-Butterscotch Size: 36 - 48

Mulberry

SKU: BAM-B-Mulberry Size: 36 - 48

**Glacier** SKU: BAM-B-Glacier Size: 36 - 48

**Snow** SKU: BAM-B-Snow Size: 36 - 48

Lavender

SKU: BAM-B-Lavender Size: 36 - 48

65% natural New Zealand wool 35% sustainable bamboo yarn genuine suede leather