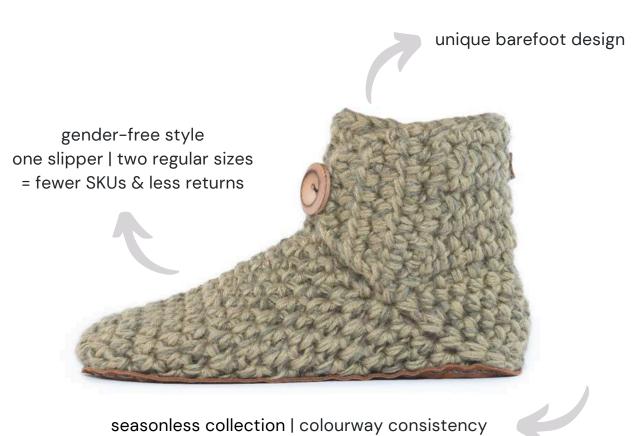

COLLECTION

ETHICAL FOOTWEAR | DUTCH DESIGN

seasonless collection | colourway consistency
= stock longevity & less discounting

#### the Wow difference

one pair covers two regular sizes = fewer SKUs & less returns

seasonless collection & colourway consistency = stock longevity & less discounting

ethical, sustainable & barefoot by design = diversity in target audience