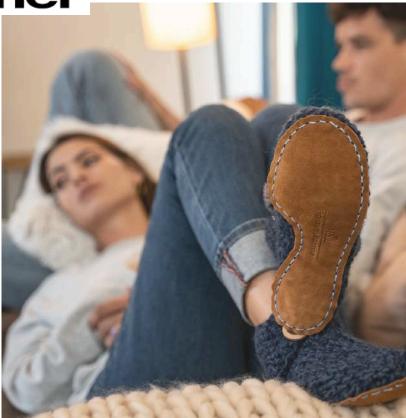

#### A little bit of everyday luxury

Unique house shoes handmade from New Zealand wool and natural bamboo yarn. Finished with handstitched soft leather sole. Available in three different styles and an array of colours.

65% natural New Zealand wool 35% sustainable bamboo yarn genuine suede leather