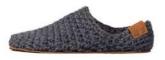

#### Low Top

**Charcoal** SKU: BAM-AB-Charcoal Size: 36 - 48

Winter Moss SKU: BAM-AB-WinterMoss Size: 36 - 48

Chai

SKU: BAM-AB-Chai Size: 36 - 48

**Midnight Blue** SKU: BAM-AB-MidnightBlue Size: 36 - 48

**Butterscotch** SKU: BAM-AB-Butterscotch Size: 36 - 48

Mulberry

SKU: BAM-AB-Mulberry Size: 36 - 48

**Glacier** SKU: BAM-AB-Glacier Size: 36 - 48

**Snow** SKU: BAM-AB-Snow Size: 36 - 48

Lavender

SKU: BAM-AB-Lavender Size: 36 - 48

65% natural New Zealand wool 35% sustainable bamboo yarn genuine suede leather