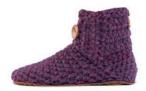

#### A little bit of everyday luxury

Unique house shoes handmade from New Zealand wool and natural bamboo yarn. Finished with handstitched soft leather sole. Available in three different styles and an array of colours.

65% natural New Zealand wool 35% sustainable bamboo yarn genuine suede leather

#### Low Top

**Charcoal** SKU: BAM-AB-Charcoal Size: 36 - 48

Winter Moss SKU: BAM-AB-WinterMoss Size: 36 - 48

Chai

SKU: BAM-AB-Chai Size: 36 - 48

**Midnight Blue** SKU: BAM-AB-MidnightBlue Size: 36 - 48

**Butterscotch** SKU: BAM-AB-Butterscotch Size: 36 - 48