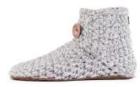

#### A little bit of everyday luxury

Unique house shoes handmade from New Zealand wool and natural bamboo yarn. Finished with handstitched soft leather sole. Available in three different styles and an array of colours.

65% natural New Zealand wool 35% sustainable bamboo yarn genuine suede leather

### Original

**Charcoal** SKU: BAM-P-Charcoal Size: 36 - 48

**Midnight Blue** SKU: BAM-P-MidnightBlue Size: 36 - 48

**Glacier** SKU: BAM-P-Glacier Size: 36 - 48

Winter Moss SKU: BAM-P-WinterMoss Size: 36 - 48

Chai

SKU: BAM-P-Chai Size: 36 - 48

**Butterscotch** SKU: BAM-P-Butterscotch Size: 36 - 48

Mulberry

SKU: BAM-P-Mulberry Size: 36 - 48

**Snow** SKU: BAM-P-Snow Size: 36 - 48

Lavender

SKU: BAM-P-Lavender Size: 36 - 48