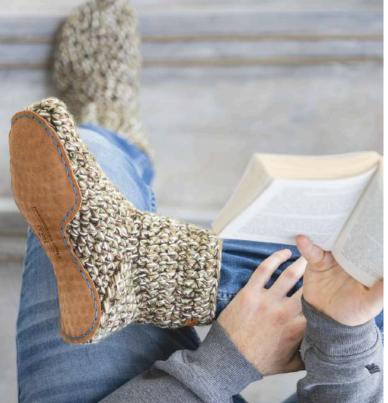

#### A little bit of everyday luxury

Unique house shoes handmade from New Zealand wool and natural bamboo yarn. Finished with handstitched soft leather sole. Available in three different styles and an array of colours.

65% natural New Zealand wool 35% sustainable bamboo yarn genuine suede leather