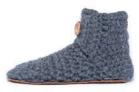

#### A little bit of everyday luxury

Unique house shoes handmade from New Zealand wool and natural bamboo yarn. Finished with handstitched soft leather sole. Available in three different styles and an array of colours.

65% natural New Zealand wool 35% sustainable bamboo yarn genuine suede leather

#### Low Top

**Charcoal** SKU: BAM-AB-Charcoal Size: 36 - 48

Winter Moss SKU: BAM-AB-WinterMoss Size: 36 - 48

Chai

SKU: BAM-AB-Chai Size: 36 - 48

**Midnight Blue** SKU: BAM-AB-MidnightBlue Size: 36 - 48

**Butterscotch** SKU: BAM-AB-Butterscotch Size: 36 - 48

Mulberry

SKU: BAM-AB-Mulberry Size: 36 - 48

**Glacier** SKU: BAM-AB-Glacier Size: 36 - 48

**Snow** SKU: BAM-AB-Snow Size: 36 - 48

Lavender

SKU: BAM-AB-Lavender Size: 36 - 48

65% natural New Zealand wool 35% sustainable bamboo yarn genuine suede leather