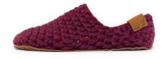

### Original

**Charcoal** SKU: BAM-P-Charcoal Size: 36 - 48

**Midnight Blue** SKU: BAM-P-MidnightBlue Size: 36 - 48

**Glacier** SKU: BAM-P-Glacier Size: 36 - 48

Winter Moss SKU: BAM-P-WinterMoss Size: 36 - 48

Chai

SKU: BAM-P-Chai Size: 36 - 48

**Butterscotch** SKU: BAM-P-Butterscotch Size: 36 - 48

Mulberry

SKU: BAM-P-Mulberry Size: 36 - 48

**Snow** SKU: BAM-P-Snow Size: 36 - 48

Lavender

SKU: BAM-P-Lavender Size: 36 - 48