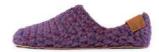

Mulberry

SKU: BAM-AB-Mulberry Size: 36 - 48

**Glacier** SKU: BAM-AB-Glacier Size: 36 - 48

**Snow** SKU: BAM-AB-Snow Size: 36 - 48

Lavender

SKU: BAM-AB-Lavender Size: 36 - 48

65% natural New Zealand wool 35% sustainable bamboo yarn genuine suede leather