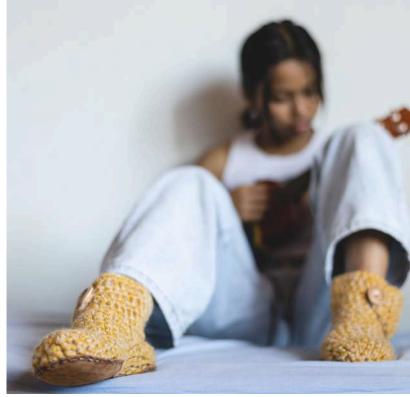

#### Easy breezy wear

Introducing our lightweight slipper collection. Crafted from thermoregulating wool and bamboo with soft leather sole. These light and airy slippers are around half the thickness of our warmer collection. They're perfect for protecting feet during milder months.

75% natural New Zealand wool 25% sustainable bamboo yarn genuine suede leather