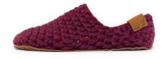

Mulberry

SKU: BAM-B-Mulberry Size: 36 - 48

**Glacier** SKU: BAM-B-Glacier Size: 36 - 48

**Snow** SKU: BAM-B-Snow Size: 36 - 48

Lavender

SKU: BAM-B-Lavender Size: 36 - 48

65% natural New Zealand wool 35% sustainable bamboo yarn genuine suede leather