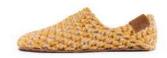

### Original

**Charcoal** SKU: BAM-P-Charcoal Size: 36 - 48

**Midnight Blue** SKU: BAM-P-MidnightBlue Size: 36 - 48

**Glacier** SKU: BAM-P-Glacier Size: 36 - 48

Winter Moss SKU: BAM-P-WinterMoss Size: 36 - 48

Chai

SKU: BAM-P-Chai Size: 36 - 48

**Butterscotch** SKU: BAM-P-Butterscotch Size: 36 - 48

Mulberry

SKU: BAM-P-Mulberry Size: 36 - 48

**Snow** SKU: BAM-P-Snow Size: 36 - 48

Lavender

SKU: BAM-P-Lavender Size: 36 - 48