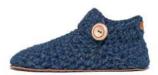

# High Top

**Charcoal** SKU: BAM-B-Charcoal Size: 36 - 48

Winter Moss SKU: BAM-B-WinterMoss Size: 36 - 48

Chai

SKU: BAM-B-Chai Size: 36 - 48

**Midnight Blue** SKU: BAM-B-MidnightBlue Size: 36 - 48

**Butterscotch** SKU: BAM-B-Butterscotch Size: 36 - 48

Mulberry

SKU: BAM-B-Mulberry Size: 36 - 48

**Glacier** SKU: BAM-B-Glacier Size: 36 - 48

**Snow** SKU: BAM-B-Snow Size: 36 - 48

Lavender

SKU: BAM-B-Lavender Size: 36 - 48

65% natural New Zealand wool 35% sustainable bamboo yarn genuine suede leather