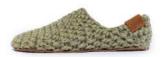

### Original

**Charcoal** SKU: BAM-P-Charcoal Size: 36 - 48

**Midnight Blue** SKU: BAM-P-MidnightBlue Size: 36 - 48

**Glacier** SKU: BAM-P-Glacier Size: 36 - 48

Winter Moss SKU: BAM-P-WinterMoss Size: 36 - 48

Chai

SKU: BAM-P-Chai Size: 36 - 48

**Butterscotch** SKU: BAM-P-Butterscotch Size: 36 - 48

Mulberry

SKU: BAM-P-Mulberry Size: 36 - 48

**Snow** SKU: BAM-P-Snow Size: 36 - 48

Lavender

SKU: BAM-P-Lavender Size: 36 - 48