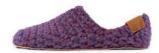

### Original

**Charcoal** SKU: BAM-P-Charcoal Size: 36 - 48

**Midnight Blue** SKU: BAM-P-MidnightBlue Size: 36 - 48

**Glacier** SKU: BAM-P-Glacier Size: 36 - 48

Winter Moss SKU: BAM-P-WinterMoss Size: 36 - 48

Chai

SKU: BAM-P-Chai Size: 36 - 48

**Butterscotch** SKU: BAM-P-Butterscotch Size: 36 - 48

Mulberry

SKU: BAM-P-Mulberry Size: 36 - 48

**Snow** SKU: BAM-P-Snow Size: 36 - 48

Lavender

SKU: BAM-P-Lavender Size: 36 - 48