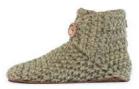

#### A little bit of everyday luxury

Unique house shoes handmade from New Zealand wool and natural bamboo yarn. Finished with handstitched soft leather sole. Available in three different styles and an array of colours.

65% natural New Zealand wool 35% sustainable bamboo yarn genuine suede leather

#### Low Top

**Charcoal** SKU: BAM-AB-Charcoal Size: 36 - 48

Winter Moss SKU: BAM-AB-WinterMoss Size: 36 - 48

Chai

SKU: BAM-AB-Chai Size: 36 - 48

**Midnight Blue** SKU: BAM-AB-MidnightBlue Size: 36 - 48

**Butterscotch** SKU: BAM-AB-Butterscotch Size: 36 - 48

Mulberry

SKU: BAM-AB-Mulberry Size: 36 - 48

**Glacier** SKU: BAM-AB-Glacier Size: 36 - 48

**Snow** SKU: BAM-AB-Snow Size: 36 - 48

Lavender

SKU: BAM-AB-Lavender Size: 36 - 48

65% natural New Zealand wool 35% sustainable bamboo yarn genuine suede leather