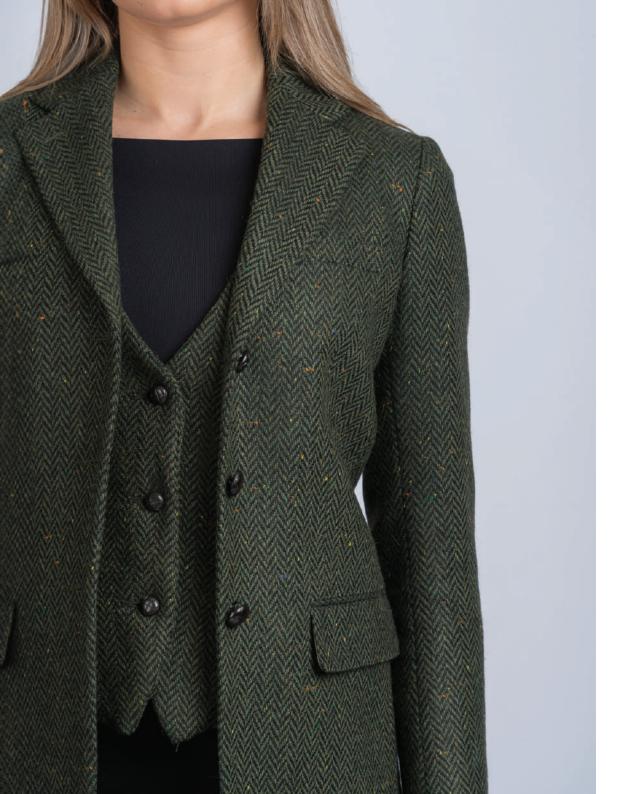

WJKS FW
Jacket with Knitted Sleeve (Fawn)
\*pre-order also available in Fawn

WCPC AL Cape Coat (Alpaca)

**WW BLHB**Classic Waistcoat (Blue Herringbone)

**Wj BLTWHB**Classic Tailored Jacket (Blue Herringbone)