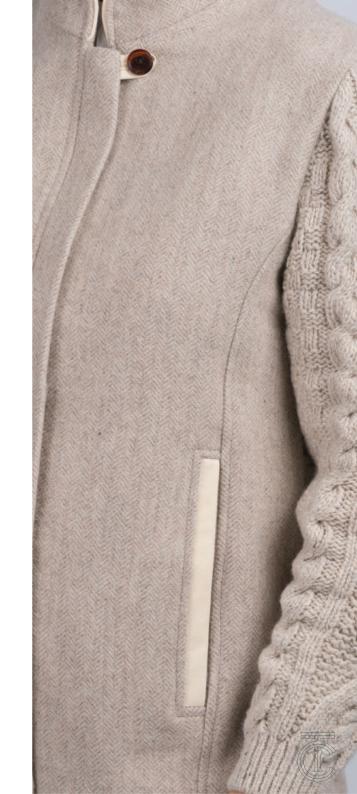

WJCC AL City Coat (Alpaca)

**IGSN AL** Snood (Alpaca)

WCCAPE AL Classic Cape (Alpaca)

WJKS AL
Jacket with Knitted Sleeve (Alpaca)

WJKS Moss

Jacket with Knitted Sleeve (Moss)

\*pre-order also available in Moss

WJKS FW
Jacket with Knitted Sleeve (Fawn)
\*pre-order also available in Fawn

WCPC AL Cape Coat (Alpaca)

**WW BLHB**Classic Waistcoat (Blue Herringbone)

**Wj BLTWHB**Classic Tailored Jacket (Blue Herringbone)