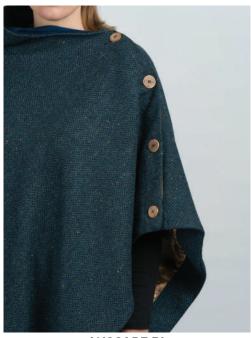

WJCC AL City Coat (Alpaca)

**IGSN AL** Snood (Alpaca)

WCCAPE AL Classic Cape (Alpaca)

WJKS AL
Jacket with Knitted Sleeve (Alpaca)

WJKS Moss

Jacket with Knitted Sleeve (Moss)

\*pre-order also available in Moss