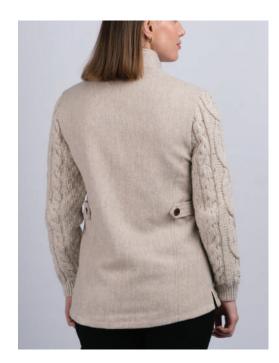

WJCC AL City Coat (Alpaca)

**IGSN AL** Snood (Alpaca)

WCCAPE AL Classic Cape (Alpaca)

WJKS AL
Jacket with Knitted Sleeve (Alpaca)

WJKS Moss

Jacket with Knitted Sleeve (Moss)

\*pre-order also available in Moss

WJKS FW
Jacket with Knitted Sleeve (Fawn)
\*pre-order also available in Fawn

WCPC AL Cape Coat (Alpaca)

**WW BLHB**Classic Waistcoat (Blue Herringbone)

**Wj BLTWHB**Classic Tailored Jacket (Blue Herringbone)