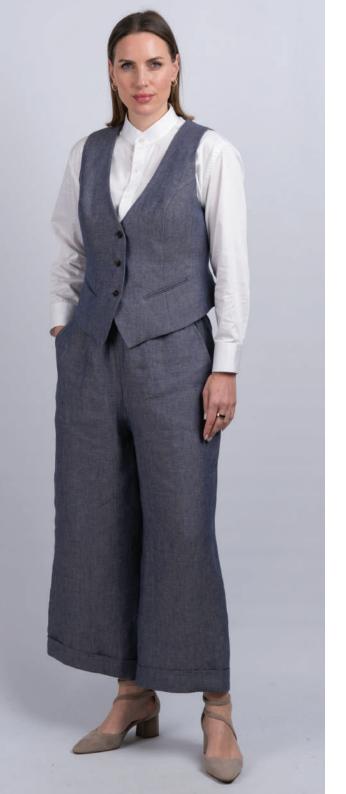

WJKS FW
Jacket with Knitted Sleeve (Fawn)
\*pre-order also available in Fawn

WCPC AL Cape Coat (Alpaca)

**WW BLHB**Classic Waistcoat (Blue Herringbone)

**Wj BLTWHB**Classic Tailored Jacket (Blue Herringbone)

WTRTW BL
Trouser (Blue Herringbone)

IGSN BL Snood (Blue Herringbone)

WCCAPE BL Classic Cape (Blue Herringbone)

WJCC BL
City Coat (Blue Herringbone)

**WL BLHB**Gilet / Half Jacket (Blue Herringbone)

IGSN LRGKNIT Snood (Large Herringbone)