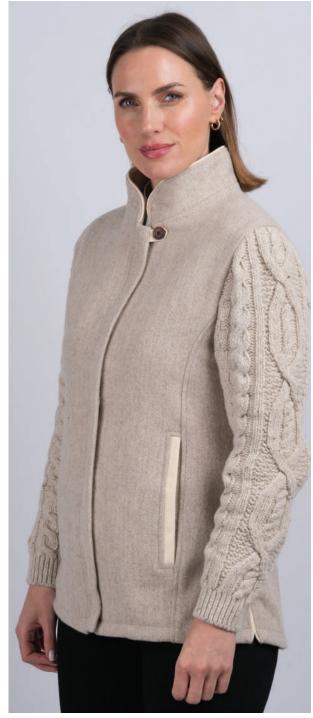

WJCC AL City Coat (Alpaca)

**IGSN AL** Snood (Alpaca)

WCCAPE AL Classic Cape (Alpaca)

WJKS AL
Jacket with Knitted Sleeve (Alpaca)

WJKS Moss

Jacket with Knitted Sleeve (Moss)

\*pre-order also available in Moss

WJKS FW
Jacket with Knitted Sleeve (Fawn)
\*pre-order also available in Fawn

WCPC AL Cape Coat (Alpaca)

**WW BLHB**Classic Waistcoat (Blue Herringbone)

**Wj BLTWHB**Classic Tailored Jacket (Blue Herringbone)