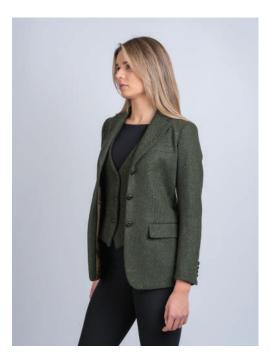

WJKS FW
Jacket with Knitted Sleeve (Fawn)
\*pre-order also available in Fawn

WCPC AL Cape Coat (Alpaca)

**WW BLHB**Classic Waistcoat (Blue Herringbone)

**Wj BLTWHB**Classic Tailored Jacket (Blue Herringbone)