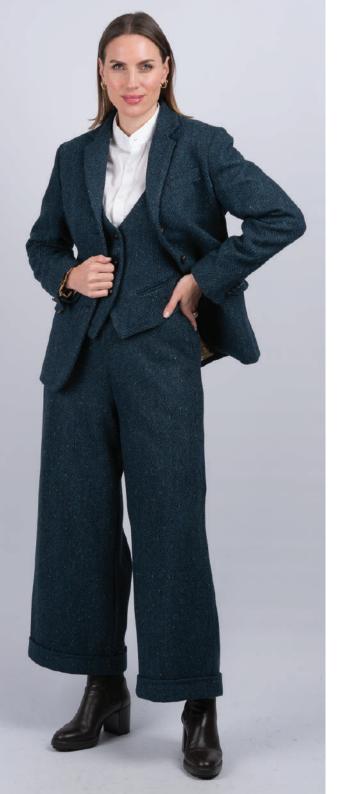

WJKS FW
Jacket with Knitted Sleeve (Fawn)
\*pre-order also available in Fawn

WCPC AL Cape Coat (Alpaca)

**WW BLHB**Classic Waistcoat (Blue Herringbone)

**Wj BLTWHB**Classic Tailored Jacket (Blue Herringbone)

WTRTW BL
Trouser (Blue Herringbone)

IGSN BL Snood (Blue Herringbone)

WCCAPE BL Classic Cape (Blue Herringbone)

WJCC BL
City Coat (Blue Herringbone)

**WL BLHB**Gilet / Half Jacket (Blue Herringbone)

IGSN LRGKNIT Snood (Large Herringbone)