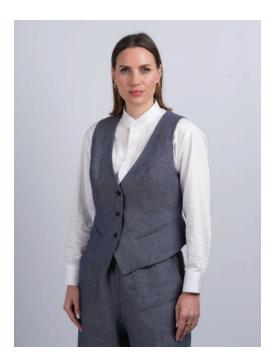

WJKS FW
Jacket with Knitted Sleeve (Fawn)
\*pre-order also available in Fawn

WCPC AL Cape Coat (Alpaca)

**WW BLHB**Classic Waistcoat (Blue Herringbone)

**Wj BLTWHB**Classic Tailored Jacket (Blue Herringbone)

WTRTW BL
Trouser (Blue Herringbone)

IGSN BL Snood (Blue Herringbone)

WCCAPE BL Classic Cape (Blue Herringbone)

WJCC BL
City Coat (Blue Herringbone)

**WL BLHB**Gilet / Half Jacket (Blue Herringbone)

IGSN LRGKNIT Snood (Large Herringbone)