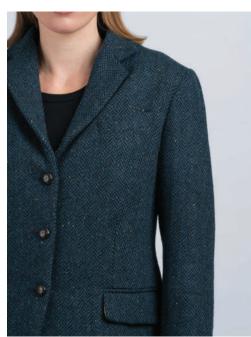

WJKS FW
Jacket with Knitted Sleeve (Fawn)
\*pre-order also available in Fawn

WCPC AL Cape Coat (Alpaca)

**WW BLHB**Classic Waistcoat (Blue Herringbone)

**Wj BLTWHB**Classic Tailored Jacket (Blue Herringbone)