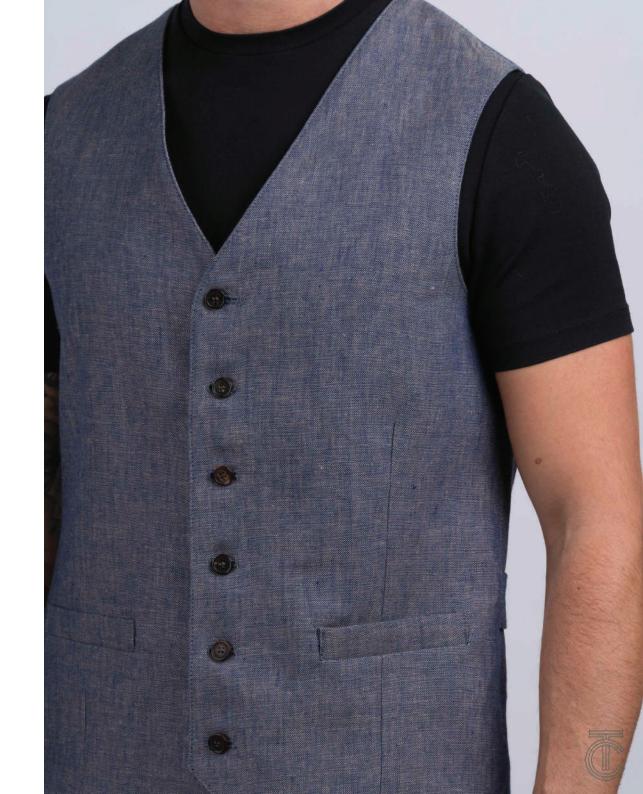

MWBLNR
Waistcoat (Blue Herringbone)

**MWGRNWR**Waistcoat with revere (Green Herringbone)

**MWGRNNR**Waistcoat (Green Herringbone)

**MWGRNBW**Bodywarmer (Green Herringbone)

MTLN DNM Linen Trouser (Denim)

MJLN1 DNM Linen Jacket (Denim)

MWNRLN DNM Linen Waistcoat (Denim)

MJLN1 DST Linen Jacket (Desert)

MTLN DST Linen Trouser (Desert)

MWNRLN DST Linen Waistcoat (Desert)

MJLN1 CA Linen Jacket (Caramel)

**MJNYLN1** Linen Jacket (Navy)

MJCHC LTNY
Chore Jacket Cotton (Light Navy)