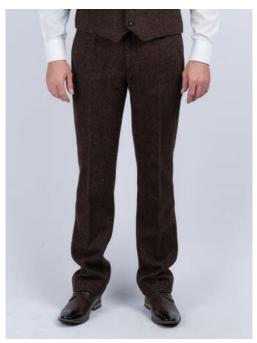

MT BHB
Trouser (Brown Herringbone)

**MWWR BHB**Waistcoat with revere (Brown Herringbone)

MCBNKL City Coat (Brown Hopsack)

**MWBNBR**Classic Waistcoat (Brown Hopsack)

**MT BNHS**Trousers (Brown Hopsack)

MJ2BC
Tailored Tweed Jacket (Brown Hopsack)