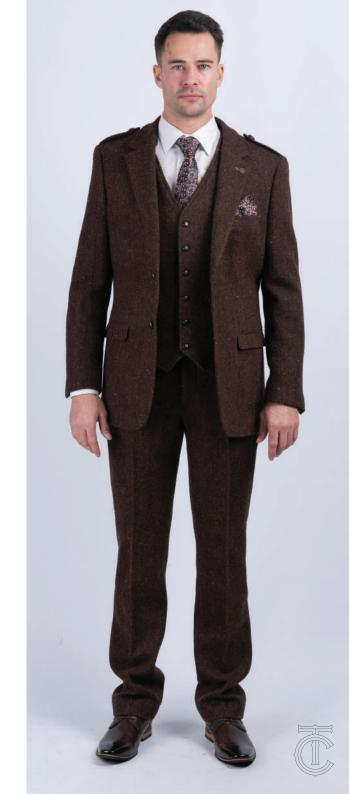

MT BHB
Trouser (Brown Herringbone)

**MWWR BHB**Waistcoat with revere (Brown Herringbone)

MCBNKL City Coat (Brown Hopsack)

**MWBNBR**Classic Waistcoat (Brown Hopsack)

**MT BNHS**Trousers (Brown Hopsack)

MJ2BC
Tailored Tweed Jacket (Brown Hopsack)