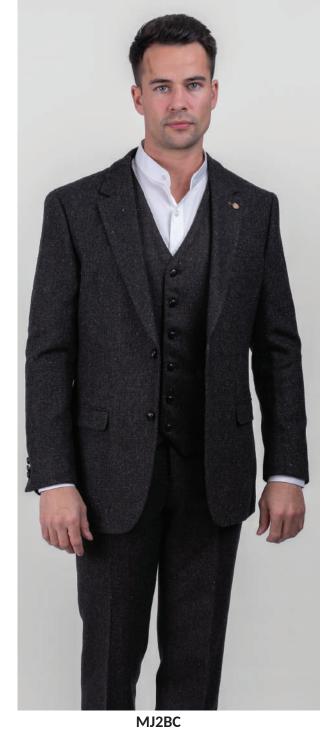

MWARANWR MOSS Man of Aran Waistcoat (Moss)

**MWWR MOSS**Waistcoat with revere (Moss)

MWNR MOSS Waistcoat (Moss)

MT MOSS Trouser (Moss)

MJ2BC MOSS
Tailored Tweed Jacket (Moss)

**MWBW MOSS** Bodywarmer (Moss)

MT BHB
Trouser (Brown Herringbone)

**MWWR BHB**Waistcoat with revere (Brown Herringbone)

MCBNKL City Coat (Brown Hopsack)

**MWBNBR**Classic Waistcoat (Brown Hopsack)

**MT BNHS**Trousers (Brown Hopsack)

MJ2BC
Tailored Tweed Jacket (Brown Hopsack)