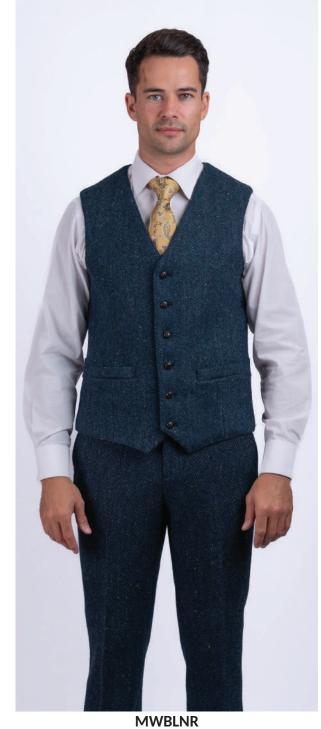

MWBLNR
Waistcoat (Blue Herringbone)

**MWGRNWR**Waistcoat with revere (Green Herringbone)

**MWGRNNR**Waistcoat (Green Herringbone)

**MWGRNBW**Bodywarmer (Green Herringbone)

MTLN DNM Linen Trouser (Denim)

MJLN1 DNM Linen Jacket (Denim)