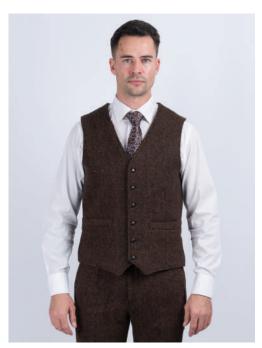

MWWR HTH
Waistcoat with revere (Hunting Brown)

MJBWSL1 HTH
Shackleton Jacket (Hunting Brown)

**MWBW HTH** Bodywarmer (Hunting Brown)

MJ2BSBHB
Tailored Tweed Jacket (Brown Herringbone)

**MWNR BHB**Waistcoat (Brown Herringbone)