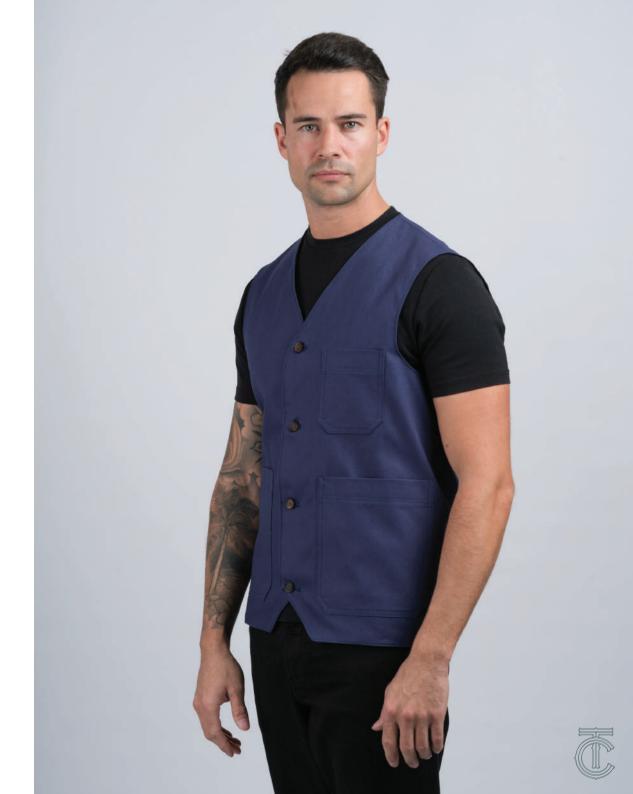

MWBNWR
Waistcoat with revere (Brown Hopsack)

**MJBNBWSL1**Shackleton Jacket (Brown Hopsack)

**MWBNBW**Bodywarmer (Brown Hopsack)

**MWNYWR**Waistcoat no revere (Navy)

**MWNYNR** Waistcoat (Navy)

MJBC
Tailored Tweed Jacket (Navy)