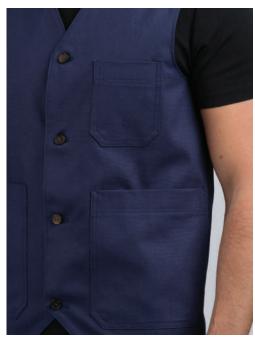

MWBNWR
Waistcoat with revere (Brown Hopsack)

**MJBNBWSL1**Shackleton Jacket (Brown Hopsack)

**MWBNBW**Bodywarmer (Brown Hopsack)

**MWNYWR**Waistcoat no revere (Navy)

**MWNYNR** Waistcoat (Navy)

MJBC
Tailored Tweed Jacket (Navy)