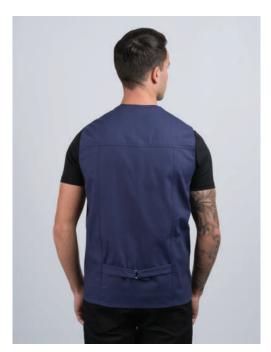

MWBNWR
Waistcoat with revere (Brown Hopsack)

**MJBNBWSL1**Shackleton Jacket (Brown Hopsack)

**MWBNBW**Bodywarmer (Brown Hopsack)

**MWNYWR**Waistcoat no revere (Navy)

**MWNYNR** Waistcoat (Navy)

MJBC
Tailored Tweed Jacket (Navy)