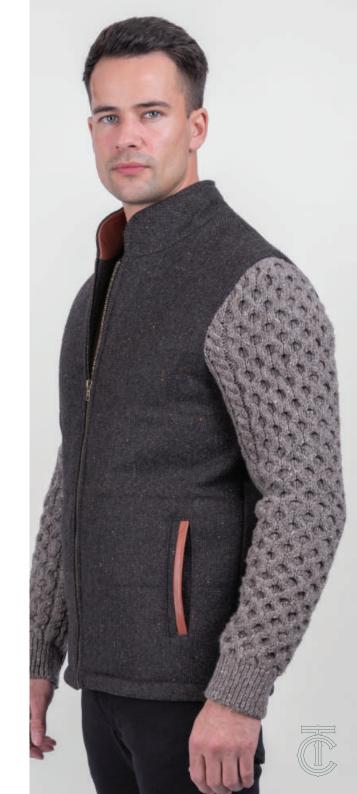

MWWR HTH
Waistcoat with revere (Hunting Brown)

MJBWSL1 HTH
Shackleton Jacket (Hunting Brown)

**MWBW HTH** Bodywarmer (Hunting Brown)

MJ2BSBHB
Tailored Tweed Jacket (Brown Herringbone)

**MWNR BHB**Waistcoat (Brown Herringbone)