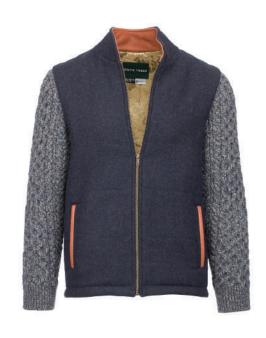

MWWR HTH
Waistcoat with revere (Hunting Brown)

MJBWSL1 HTH
Shackleton Jacket (Hunting Brown)

**MWBW HTH** Bodywarmer (Hunting Brown)

MJ2BSBHB
Tailored Tweed Jacket (Brown Herringbone)

**MWNR BHB**Waistcoat (Brown Herringbone)