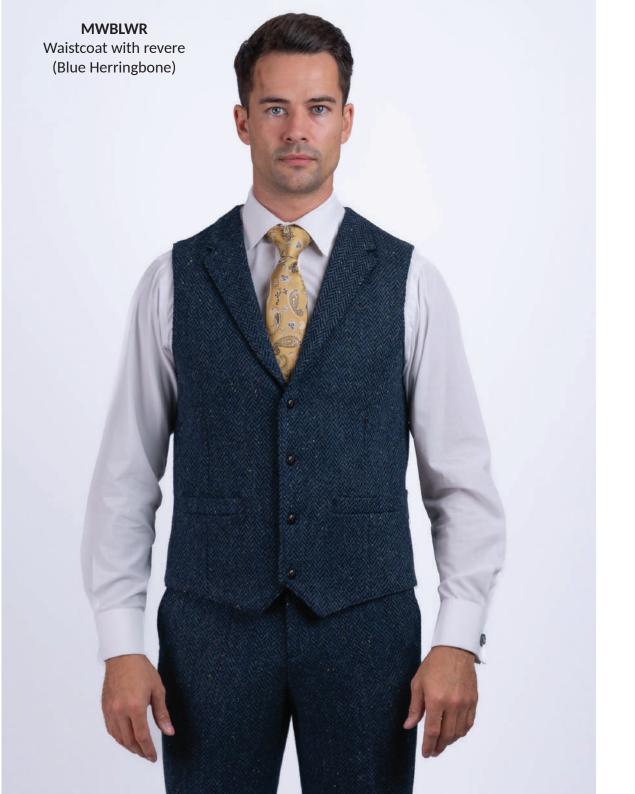

**MCMNKL**City Coat (Midnight Navy)

**MWNYBW**Bodywarmer (Navy)

MJNYBWSL2 Shackleton Jacket (Navy)

IGSN BL Snood (Blue Herringbone)

MCC BL
City Coat (Blue Herringbone)

MJ2AS
Tailored Tweed Jacket (Blue Herringbone)