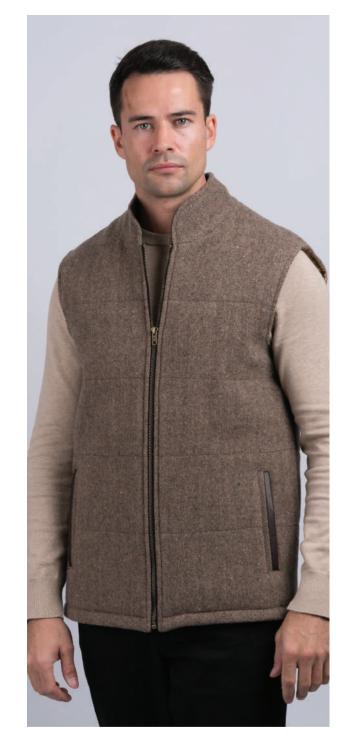

MWARANWR MOSS Man of Aran Waistcoat (Moss)

**MWWR MOSS**Waistcoat with revere (Moss)

MWNR MOSS Waistcoat (Moss)

MT MOSS Trouser (Moss)

MJ2BC MOSS
Tailored Tweed Jacket (Moss)

**MWBW MOSS** Bodywarmer (Moss)

MWWR HTH
Waistcoat with revere (Hunting Brown)

MJBWSL1 HTH
Shackleton Jacket (Hunting Brown)

**MWBW HTH** Bodywarmer (Hunting Brown)

MJ2BSBHB
Tailored Tweed Jacket (Brown Herringbone)

**MWNR BHB**Waistcoat (Brown Herringbone)