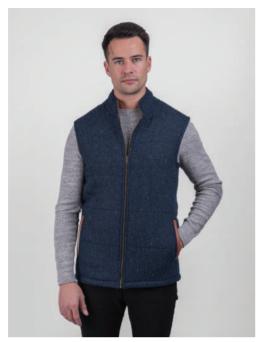

**MWBLBW**Padded Tweed Bodywarmer (Blue Herringbone)

**MWNYBW**Padded Tweed Bodywarmer (Navy)

**MWGRNBW**Padded Tweed Bodywarmer (Green Herringbone)

**MWBNBW**Padded Tweed Bodywarmer (Brown Hopsack)

MJC1LTNY Cotton Jacket (Lt Navy)