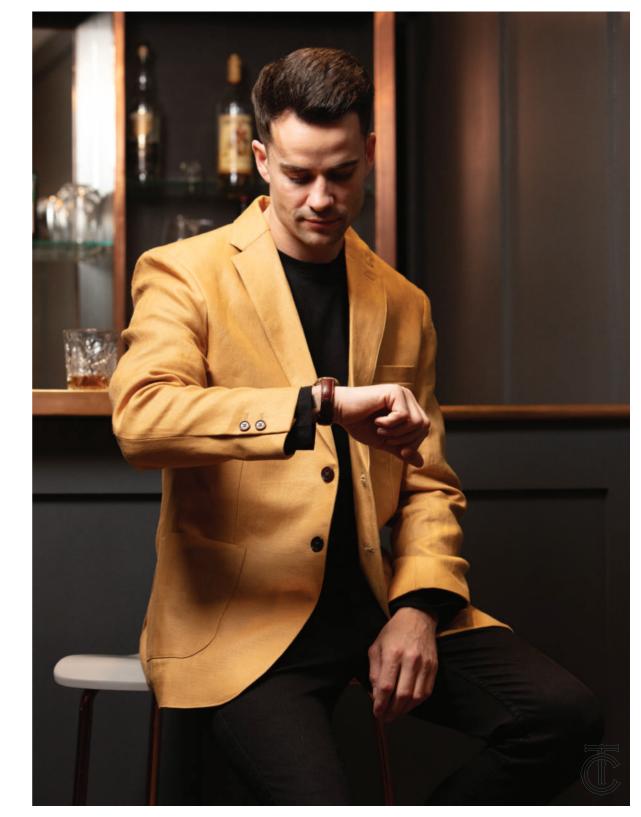

MJC1ST Cotton Jacket (Stone)

**MJLN1SF**Plain Linen Jacket (Seafoam)

**MJLN1CA**Plain Linen Jacket (Caramel)

**MJNATLN1**Plain Linen Jacket (Natural)

MJNYLN1
Plain Linen Jacket (Navy)

MGBTBN
Tweed Bow Tie (Brown Hopsack)