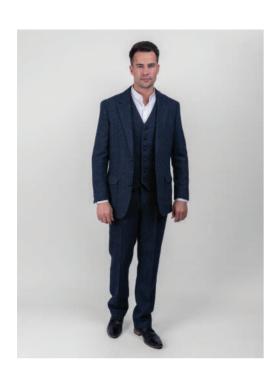

**MWBLWR** Classic Tweed Waistcoat with revere (Blue HB)

**MSGF Arthur Cotton Shirt** 

**MTBLHB** Classic Tweed Trouser (Blue Herringbone)

MJ2ASC Suit
Three Piece Suit
(Blue Herringbone)

MJBNBWSL1 Shackleton Jacket (Brown Hopsack)
\*see alternative sleeve colours available below