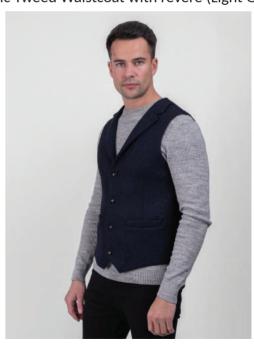

**MWLTGRNWR** Classic Tweed Waistcoat with revere (Lt Grey)

MJ2ASC Heritage Pocket Classic Tweed Jacket (Blue Herringbone)

MJ2AS Slim Fit Tweed Jacket (Blue Herringbone)

**MWBLNR** Classic Tweed Waistcoat no revere (Blue HB)