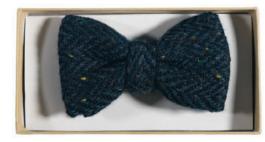

**MGBTMGTW**Tweed Bow Tie (Green Herringbone)

**MGBTBLHB**Tweed Bow Tie (Blue Herringbone)