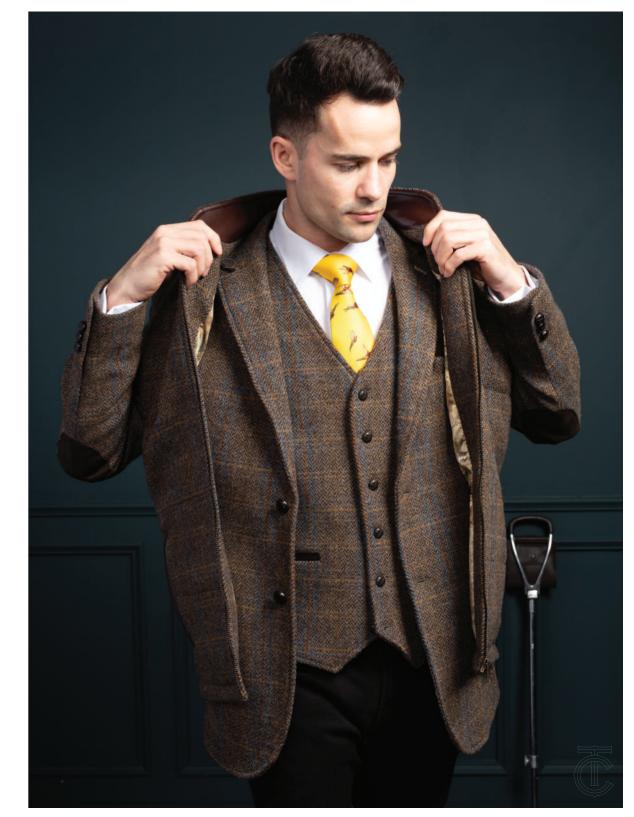

MCHTH
Hunting Tweed City Coat (Horse Brown)

MJ2BCHTH
Hunting Tweed Jacket (Horse Brown)

**MWNRHTH**Hunting Tweed Waistcoat no revere (Horse Brown)

MJBWSL1HTH Shackleton Hunting Tweed Jacket (Horse Brown)
\*see alternative sleeve colours available below