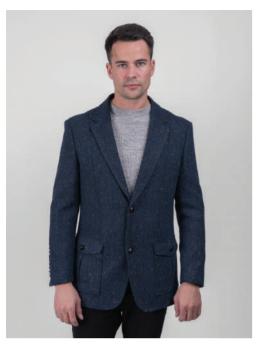

**MWLTGRNWR** Classic Tweed Waistcoat with revere (Lt Grey)

MJ2ASC Heritage Pocket Classic Tweed Jacket (Blue Herringbone)

MJ2AS Slim Fit Tweed Jacket (Blue Herringbone)

**MWBLNR** Classic Tweed Waistcoat no revere (Blue HB)