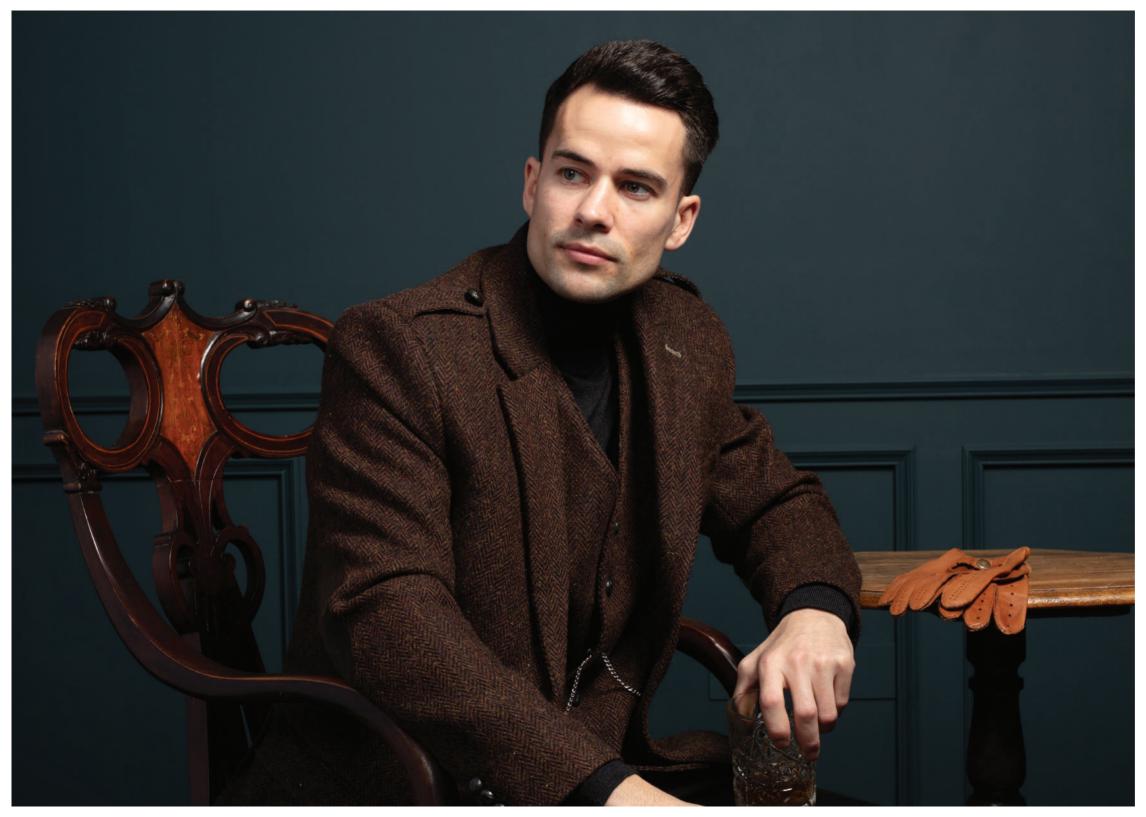

**MWBLWR** Classic Tweed Waistcoat with revere (Blue HB)

**MSGF Arthur Cotton Shirt** 

**MTBLHB** Classic Tweed Trouser (Blue Herringbone)

MJ2ASC Suit
Three Piece Suit
(Blue Herringbone)

MJBNBWSL1 Shackleton Jacket (Brown Hopsack)
\*see alternative sleeve colours available below