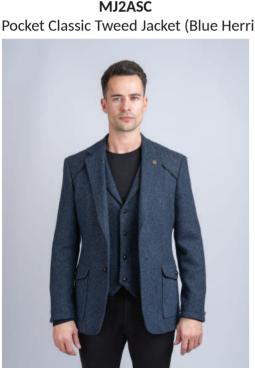

**MWLTGRNWR** Classic Tweed Waistcoat with revere (Lt Grey)

MJ2ASC Heritage Pocket Classic Tweed Jacket (Blue Herringbone)

MJ2AS Slim Fit Tweed Jacket (Blue Herringbone)

**MWBLNR** Classic Tweed Waistcoat no revere (Blue HB)