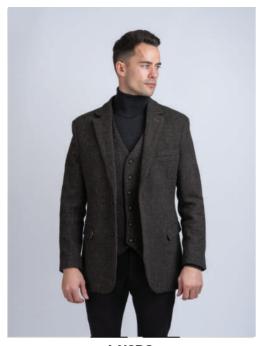

**MWBLWR** Classic Tweed Waistcoat with revere (Blue HB)

**MSGF Arthur Cotton Shirt** 

**MTBLHB** Classic Tweed Trouser (Blue Herringbone)

MJ2ASC Suit
Three Piece Suit
(Blue Herringbone)

MJBNBWSL1 Shackleton Jacket (Brown Hopsack)
\*see alternative sleeve colours available below