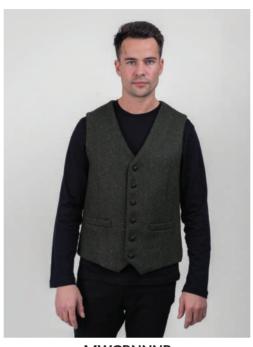

MCHTH
Hunting Tweed City Coat (Horse Brown)

MJ2BCHTH
Hunting Tweed Jacket (Horse Brown)

**MWNRHTH**Hunting Tweed Waistcoat no revere (Horse Brown)

MJBWSL1HTH Shackleton Hunting Tweed Jacket (Horse Brown)
\*see alternative sleeve colours available below