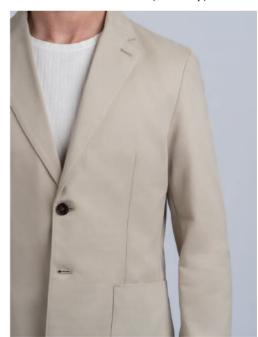

**MWBLBW**Padded Tweed Bodywarmer (Blue Herringbone)

**MWNYBW**Padded Tweed Bodywarmer (Navy)

**MWGRNBW**Padded Tweed Bodywarmer (Green Herringbone)

**MWBNBW**Padded Tweed Bodywarmer (Brown Hopsack)

MJC1LTNY Cotton Jacket (Lt Navy)

MJC1ST Cotton Jacket (Stone)

**MJLN1SF**Plain Linen Jacket (Seafoam)

**MJLN1CA**Plain Linen Jacket (Caramel)

**MJNATLN1**Plain Linen Jacket (Natural)

MJNYLN1
Plain Linen Jacket (Navy)

MGBTBN
Tweed Bow Tie (Brown Hopsack)