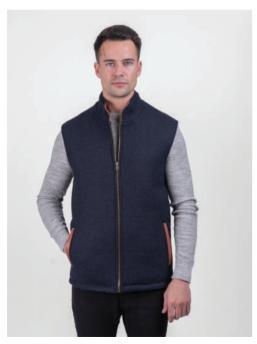

**MWBLBW**Padded Tweed Bodywarmer (Blue Herringbone)

**MWNYBW**Padded Tweed Bodywarmer (Navy)

**MWGRNBW**Padded Tweed Bodywarmer (Green Herringbone)

**MWBNBW**Padded Tweed Bodywarmer (Brown Hopsack)

MJC1LTNY Cotton Jacket (Lt Navy)