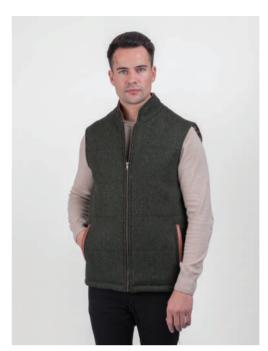

SL4 NATURAL

MJBLBW-SL2 Shackleton Jacket (Blue Herringbone)
\*see alternative sleeve colours available below

SL2

SL3 CHARCOAL

SL4 NATURAL

**MWGRYDKBW**Padded Tweed Bodywarmer (Grey Diamond)

**MWLTGNBW**Padded Tweed Bodywarmer (Light Green)