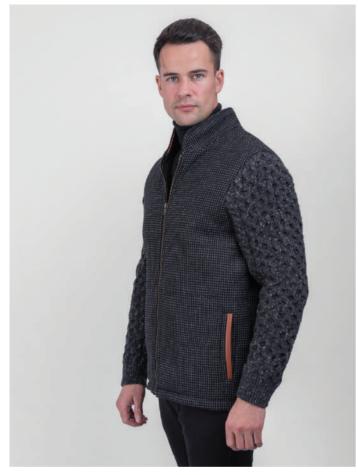

**MWBLWR** Classic Tweed Waistcoat with revere (Blue HB)

**MSGF Arthur Cotton Shirt** 

**MTBLHB** Classic Tweed Trouser (Blue Herringbone)

MJ2ASC Suit
Three Piece Suit
(Blue Herringbone)

MJBNBWSL1 Shackleton Jacket (Brown Hopsack)
\*see alternative sleeve colours available below