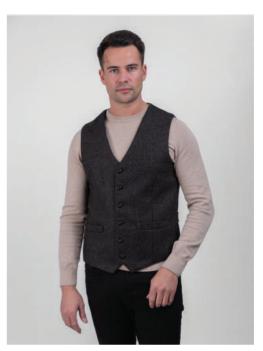

**MJ2BSBHB**Herringbone Tweed Jacket (Brown Herringbone)

MWNRBHB
Herringbone Waistcoat (Brown Herringbone)

MJ2BCM Suit Three Piece Suit (Mallard)

MJ2BCM
Lighter Tweed Jacket (Mallard)

**MWNRM**Lighter Tweed Waistcoat no revere (Mallard)