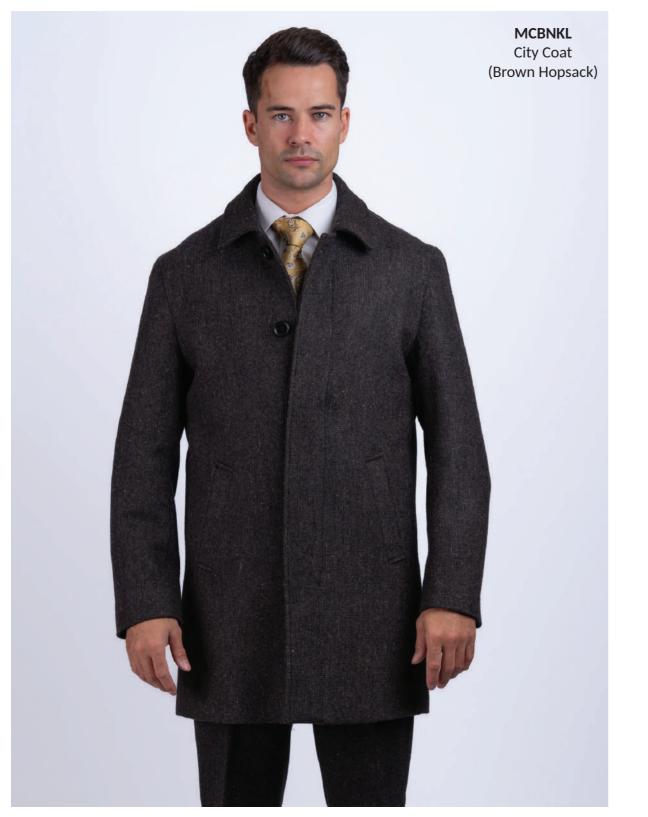

MCHTH
Hunting Tweed City Coat (Horse Brown)

MJ2BCHTH
Hunting Tweed Jacket (Horse Brown)

**MWNRHTH**Hunting Tweed Waistcoat no revere (Horse Brown)

MJBWSL1HTH Shackleton Hunting Tweed Jacket (Horse Brown)
\*see alternative sleeve colours available below