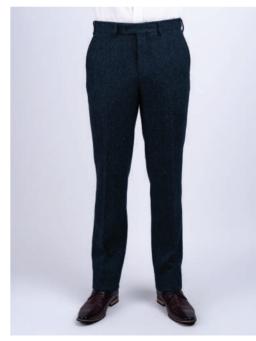

**MWBLWR** Classic Tweed Waistcoat with revere (Blue HB)

**MSGF Arthur Cotton Shirt** 

**MTBLHB** Classic Tweed Trouser (Blue Herringbone)

MJ2ASC Suit
Three Piece Suit
(Blue Herringbone)

MJBNBWSL1 Shackleton Jacket (Brown Hopsack)
\*see alternative sleeve colours available below