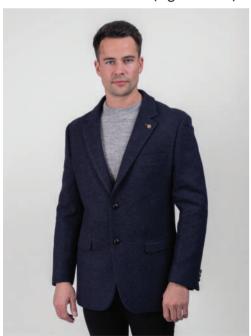

MCHTH
Hunting Tweed City Coat (Horse Brown)

MJ2BCHTH
Hunting Tweed Jacket (Horse Brown)

**MWNRHTH**Hunting Tweed Waistcoat no revere (Horse Brown)

MJBWSL1HTH Shackleton Hunting Tweed Jacket (Horse Brown)
\*see alternative sleeve colours available below