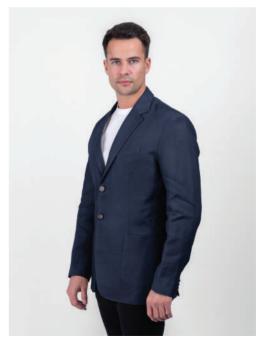

MJC1ST Cotton Jacket (Stone)

**MJLN1SF**Plain Linen Jacket (Seafoam)

**MJLN1CA**Plain Linen Jacket (Caramel)

**MJNATLN1**Plain Linen Jacket (Natural)

MJNYLN1
Plain Linen Jacket (Navy)

MGBTBN
Tweed Bow Tie (Brown Hopsack)