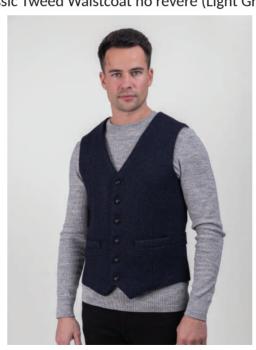

**MWNYNR**Classic Tweed Waistcoat no revere (Navy)

**MWLTGRNWR**Classic Tweed Waistcoat with revere (Light Green)

**MWNYWR**Classic Tweed Waistcoat with revere (Navy)

MJ2BC
Classic Tweed Jacket (Brown Hopsack)