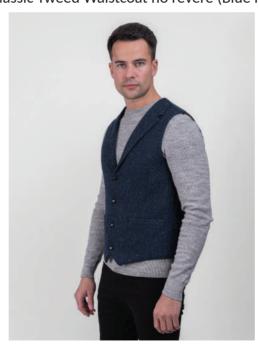

**MWLTGRNWR** Classic Tweed Waistcoat with revere (Lt Grey)

MJ2ASC Heritage Pocket Classic Tweed Jacket (Blue Herringbone)

MJ2AS Slim Fit Tweed Jacket (Blue Herringbone)

**MWBLNR** Classic Tweed Waistcoat no revere (Blue HB)