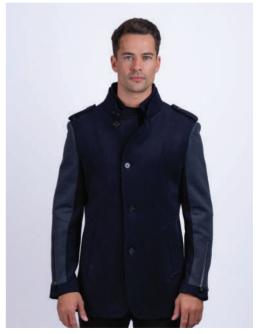

**MWBLWR** Classic Tweed Waistcoat with revere (Blue HB)

**MSGF Arthur Cotton Shirt** 

**MTBLHB** Classic Tweed Trouser (Blue Herringbone)

MJ2ASC Suit
Three Piece Suit
(Blue Herringbone)

MJBNBWSL1 Shackleton Jacket (Brown Hopsack)
\*see alternative sleeve colours available below