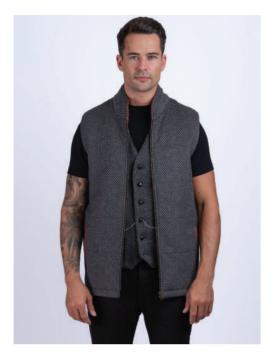

**MWBLWR** Classic Tweed Waistcoat with revere (Blue HB)

**MSGF Arthur Cotton Shirt** 

**MTBLHB** Classic Tweed Trouser (Blue Herringbone)

MJ2ASC Suit
Three Piece Suit
(Blue Herringbone)

MJBNBWSL1 Shackleton Jacket (Brown Hopsack)
\*see alternative sleeve colours available below