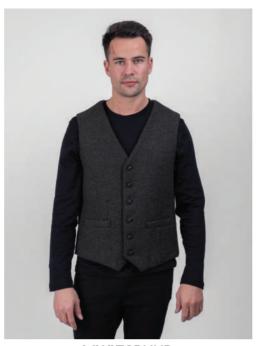

MCHTH
Hunting Tweed City Coat (Horse Brown)

MJ2BCHTH
Hunting Tweed Jacket (Horse Brown)

**MWNRHTH**Hunting Tweed Waistcoat no revere (Horse Brown)

MJBWSL1HTH Shackleton Hunting Tweed Jacket (Horse Brown)
\*see alternative sleeve colours available below