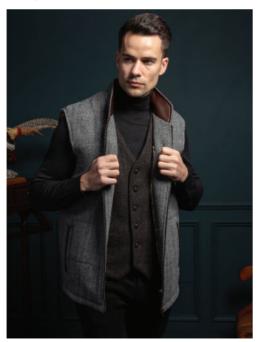

SL4 NATURAL

MJBLBW-SL2 Shackleton Jacket (Blue Herringbone)
\*see alternative sleeve colours available below

SL2

SL3 CHARCOAL

SL4 NATURAL

**MWGRYDKBW**Padded Tweed Bodywarmer (Grey Diamond)

**MWLTGNBW**Padded Tweed Bodywarmer (Light Green)

**MWBLBW**Padded Tweed Bodywarmer (Blue Herringbone)

**MWNYBW**Padded Tweed Bodywarmer (Navy)

**MWGRNBW**Padded Tweed Bodywarmer (Green Herringbone)

**MWBNBW**Padded Tweed Bodywarmer (Brown Hopsack)

MJC1LTNY Cotton Jacket (Lt Navy)