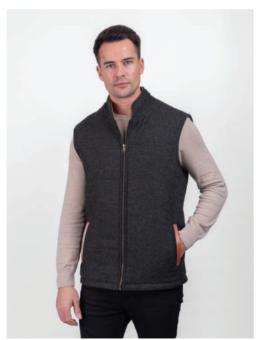

SL4 NATURAL

MJBLBW-SL2 Shackleton Jacket (Blue Herringbone)
\*see alternative sleeve colours available below

SL2

SL3 CHARCOAL

SL4 NATURAL

**MWGRYDKBW**Padded Tweed Bodywarmer (Grey Diamond)

**MWLTGNBW**Padded Tweed Bodywarmer (Light Green)

**MWBLBW**Padded Tweed Bodywarmer (Blue Herringbone)

**MWNYBW**Padded Tweed Bodywarmer (Navy)

**MWGRNBW**Padded Tweed Bodywarmer (Green Herringbone)

**MWBNBW**Padded Tweed Bodywarmer (Brown Hopsack)

MJC1LTNY Cotton Jacket (Lt Navy)