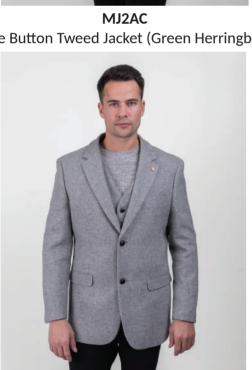

MJ2BS
Slim Fit Tweed Jacket (Brown Hopsack)

MWBNNR
Classic Tweed Waistcoat no revere (Brown Hopsack)

MTBNHS
Classic Tweed Trouser (Brown Hopsack)

MJ2BC Suit Three Piece Suit (Brown Hopsack)

Three Button Tweed Jacket (Green Herringbone)