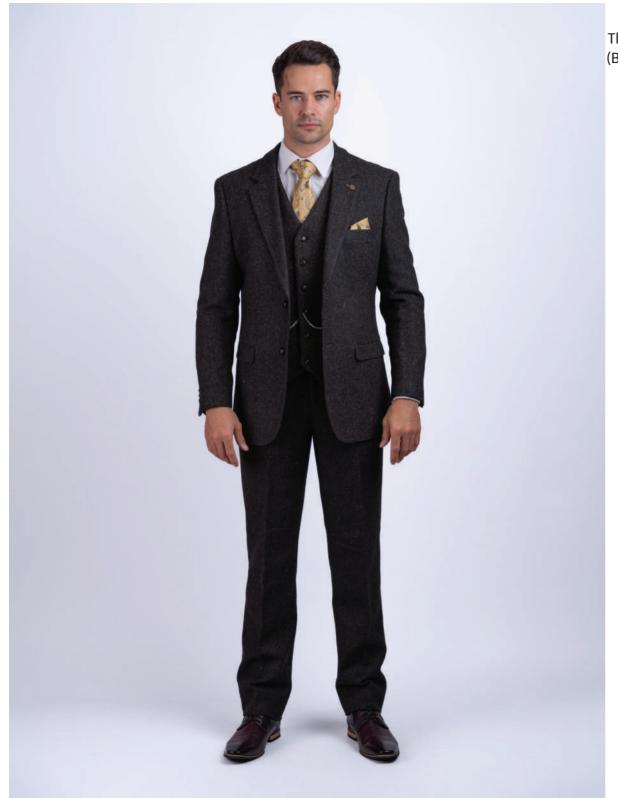

**MWBLWR** Classic Tweed Waistcoat with revere (Blue HB)

**MSGF Arthur Cotton Shirt** 

**MTBLHB** Classic Tweed Trouser (Blue Herringbone)

MJ2ASC Suit
Three Piece Suit
(Blue Herringbone)

MJBNBWSL1 Shackleton Jacket (Brown Hopsack)
\*see alternative sleeve colours available below