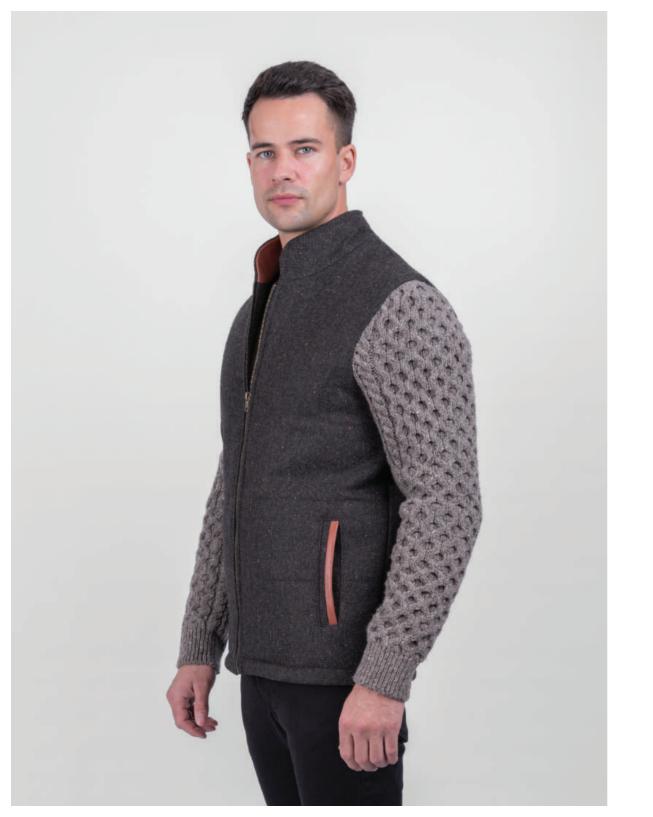

SL4 NATURAL

MJBLBW-SL2 Shackleton Jacket (Blue Herringbone)
\*see alternative sleeve colours available below

SL2

SL3 CHARCOAL

SL4 NATURAL

**MWGRYDKBW**Padded Tweed Bodywarmer (Grey Diamond)

**MWLTGNBW**Padded Tweed Bodywarmer (Light Green)

**MWBLBW**Padded Tweed Bodywarmer (Blue Herringbone)

**MWNYBW**Padded Tweed Bodywarmer (Navy)

**MWGRNBW**Padded Tweed Bodywarmer (Green Herringbone)

**MWBNBW**Padded Tweed Bodywarmer (Brown Hopsack)

MJC1LTNY Cotton Jacket (Lt Navy)