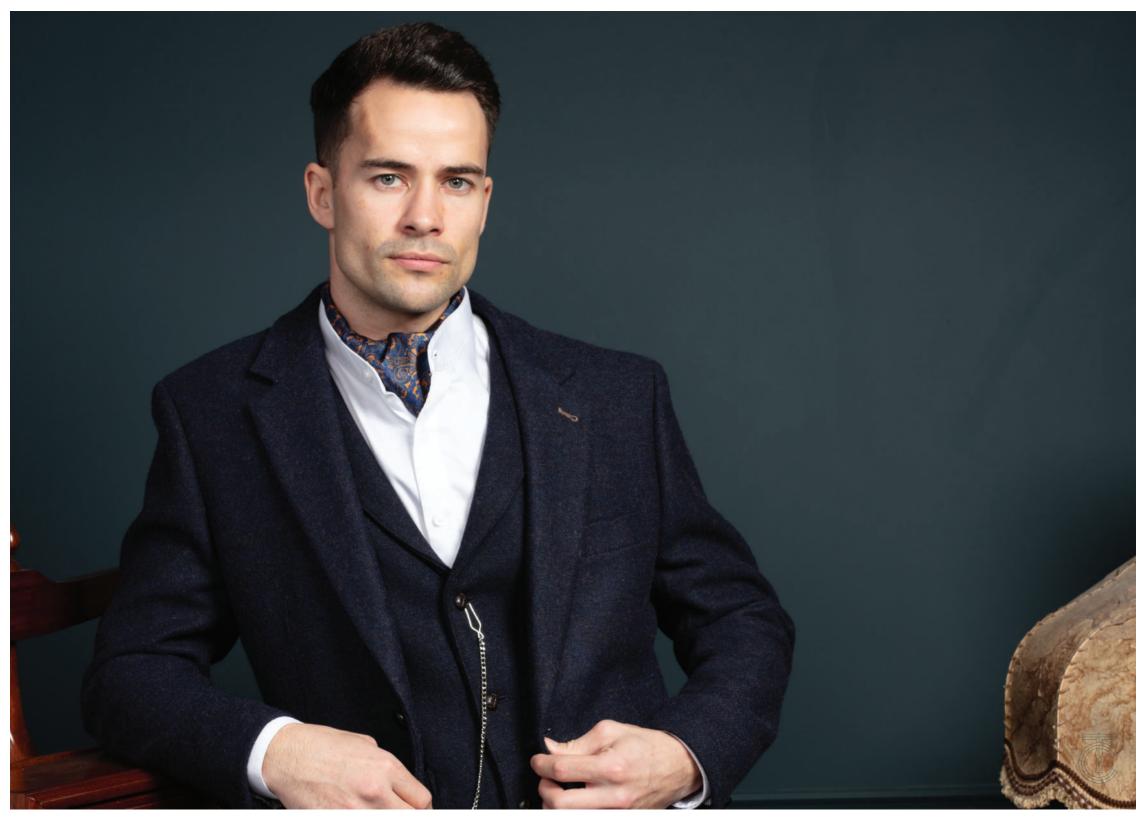

MCHTH
Hunting Tweed City Coat (Horse Brown)

MJ2BCHTH
Hunting Tweed Jacket (Horse Brown)

**MWNRHTH**Hunting Tweed Waistcoat no revere (Horse Brown)

MJBWSL1HTH Shackleton Hunting Tweed Jacket (Horse Brown)
\*see alternative sleeve colours available below