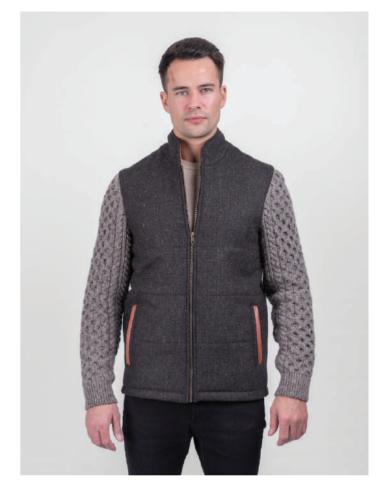

SL4 NATURAL

MJBLBW-SL2 Shackleton Jacket (Blue Herringbone)
\*see alternative sleeve colours available below

SL2

SL3 CHARCOAL

SL4 NATURAL

**MWGRYDKBW**Padded Tweed Bodywarmer (Grey Diamond)

**MWLTGNBW**Padded Tweed Bodywarmer (Light Green)

**MWBLBW**Padded Tweed Bodywarmer (Blue Herringbone)

**MWNYBW**Padded Tweed Bodywarmer (Navy)

**MWGRNBW**Padded Tweed Bodywarmer (Green Herringbone)

**MWBNBW**Padded Tweed Bodywarmer (Brown Hopsack)

MJC1LTNY Cotton Jacket (Lt Navy)