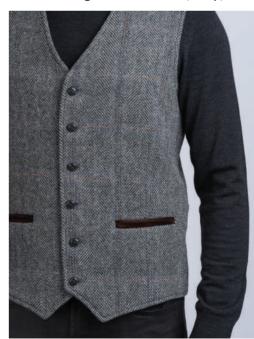

**MJ2BSBHB**Herringbone Tweed Jacket (Brown Herringbone)

MWNRBHB
Herringbone Waistcoat (Brown Herringbone)

MJ2BCM Suit Three Piece Suit (Mallard)

MJ2BCM
Lighter Tweed Jacket (Mallard)

**MWNRM**Lighter Tweed Waistcoat no revere (Mallard)

**MCMNKL**City Coat (Midnight Navy)

**MCNYJKT**Zipper Detail Coat (Navy)

MJ2BCLTGN
Classic Tweed Jacket (Light Green)

MJBC
Classic Tweed Jacket (Navy)

**MWLTGRNNR**Classic Tweed Waistcoat no revere (Light Green)

**MWNYNR**Classic Tweed Waistcoat no revere (Navy)

**MWLTGRNWR**Classic Tweed Waistcoat with revere (Light Green)

**MWNYWR**Classic Tweed Waistcoat with revere (Navy)

MJ2BC
Classic Tweed Jacket (Brown Hopsack)