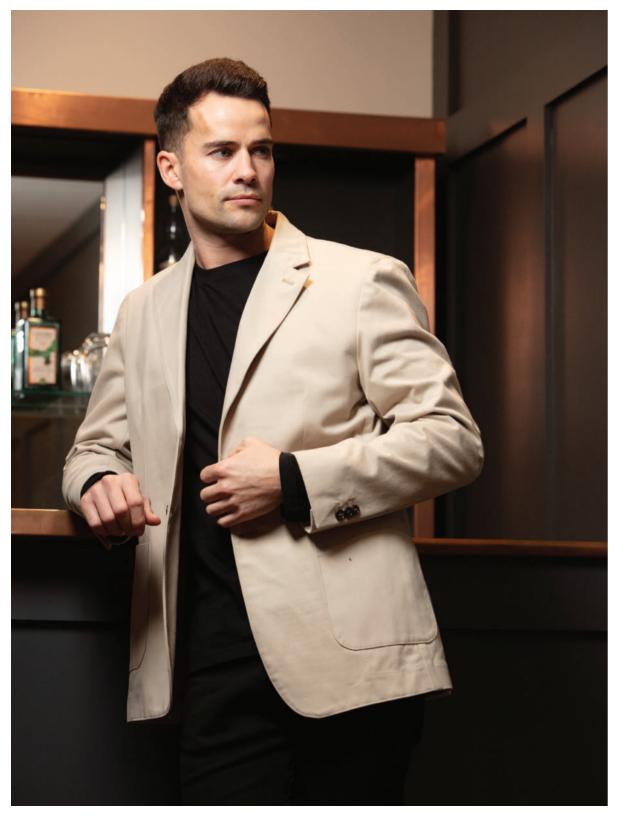

**MWBLBW**Padded Tweed Bodywarmer (Blue Herringbone)

**MWNYBW**Padded Tweed Bodywarmer (Navy)

**MWGRNBW**Padded Tweed Bodywarmer (Green Herringbone)

**MWBNBW**Padded Tweed Bodywarmer (Brown Hopsack)

MJC1LTNY Cotton Jacket (Lt Navy)

MJC1ST Cotton Jacket (Stone)

**MJLN1SF**Plain Linen Jacket (Seafoam)

**MJLN1CA**Plain Linen Jacket (Caramel)

**MJNATLN1**Plain Linen Jacket (Natural)

MJNYLN1
Plain Linen Jacket (Navy)

MGBTBN
Tweed Bow Tie (Brown Hopsack)