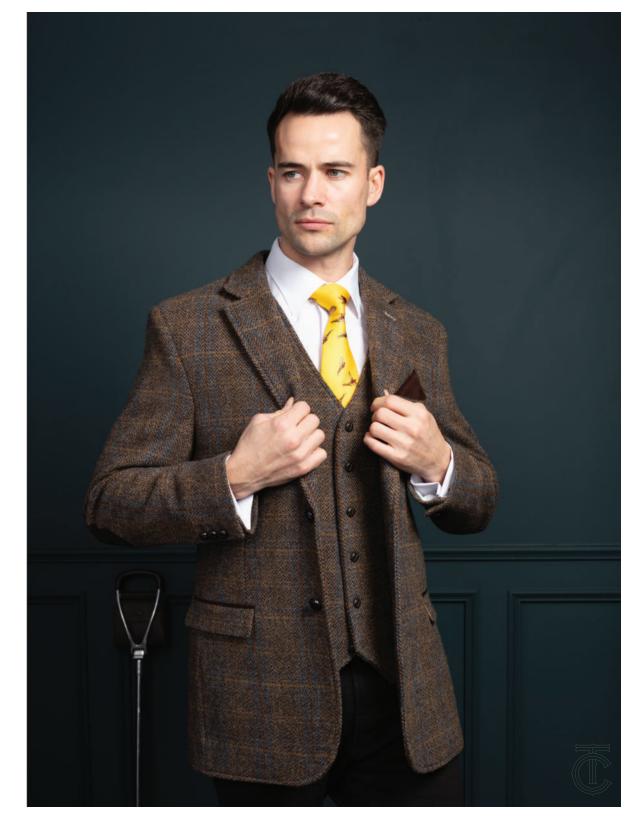

MCHTH
Hunting Tweed City Coat (Horse Brown)

MJ2BCHTH
Hunting Tweed Jacket (Horse Brown)

**MWNRHTH**Hunting Tweed Waistcoat no revere (Horse Brown)

MJBWSL1HTH Shackleton Hunting Tweed Jacket (Horse Brown)
\*see alternative sleeve colours available below