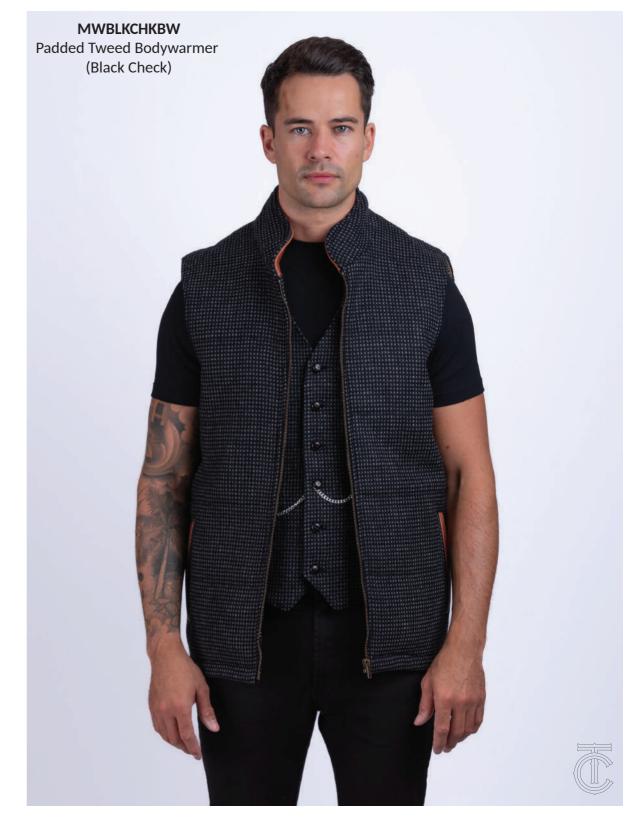

SL1 ROCKY GROUND

SL2 NAVY MARL

SL3 CHARCOAL

SL4 NATURAL

MJBKDBW-SL3 Shackleton Jacket (Black Check)
\*see alternative sleeve colours available below

SL<sub>1</sub> ROCKY GROUND NAVY MARL

SL<sub>2</sub>

SL3 CHARCOAL