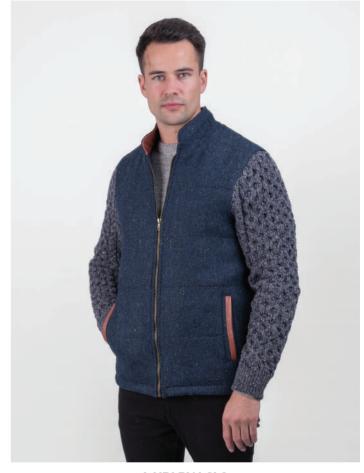

**MWBLWR** Classic Tweed Waistcoat with revere (Blue HB)

**MSGF Arthur Cotton Shirt** 

**MTBLHB** Classic Tweed Trouser (Blue Herringbone)

MJ2ASC Suit
Three Piece Suit
(Blue Herringbone)

MJBNBWSL1 Shackleton Jacket (Brown Hopsack)
\*see alternative sleeve colours available below