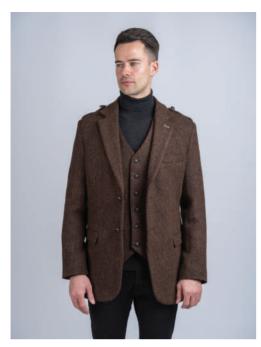

**MWBLWR** Classic Tweed Waistcoat with revere (Blue HB)

**MSGF Arthur Cotton Shirt** 

**MTBLHB** Classic Tweed Trouser (Blue Herringbone)

MJ2ASC Suit
Three Piece Suit
(Blue Herringbone)

MJBNBWSL1 Shackleton Jacket (Brown Hopsack)
\*see alternative sleeve colours available below