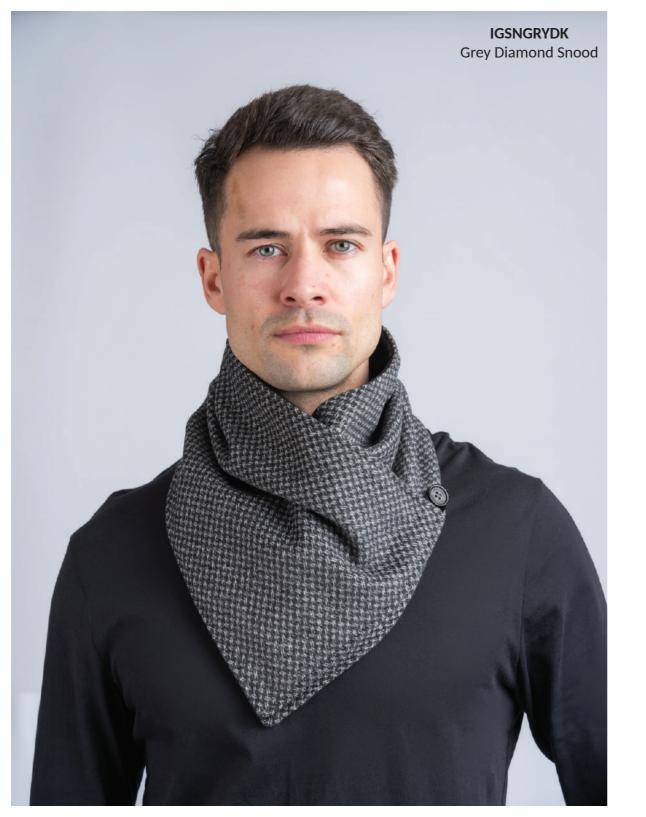

SL4 NATURAL

MJBLBW-SL2 Shackleton Jacket (Blue Herringbone)
\*see alternative sleeve colours available below

SL2

SL3 CHARCOAL

SL4 NATURAL

**MWGRYDKBW**Padded Tweed Bodywarmer (Grey Diamond)

**MWLTGNBW**Padded Tweed Bodywarmer (Light Green)