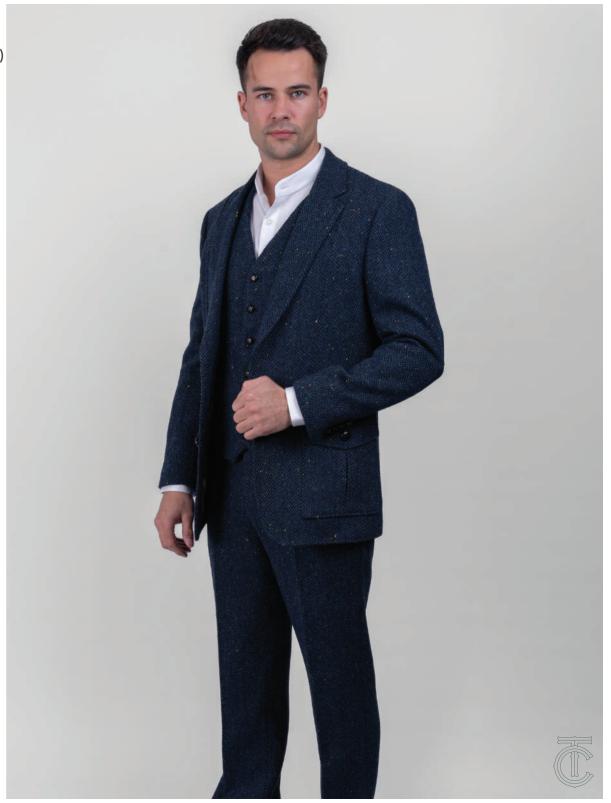

**MWBLWR** Classic Tweed Waistcoat with revere (Blue HB)

**MSGF Arthur Cotton Shirt** 

**MTBLHB** Classic Tweed Trouser (Blue Herringbone)

MJ2ASC Suit
Three Piece Suit
(Blue Herringbone)

MJBNBWSL1 Shackleton Jacket (Brown Hopsack)
\*see alternative sleeve colours available below