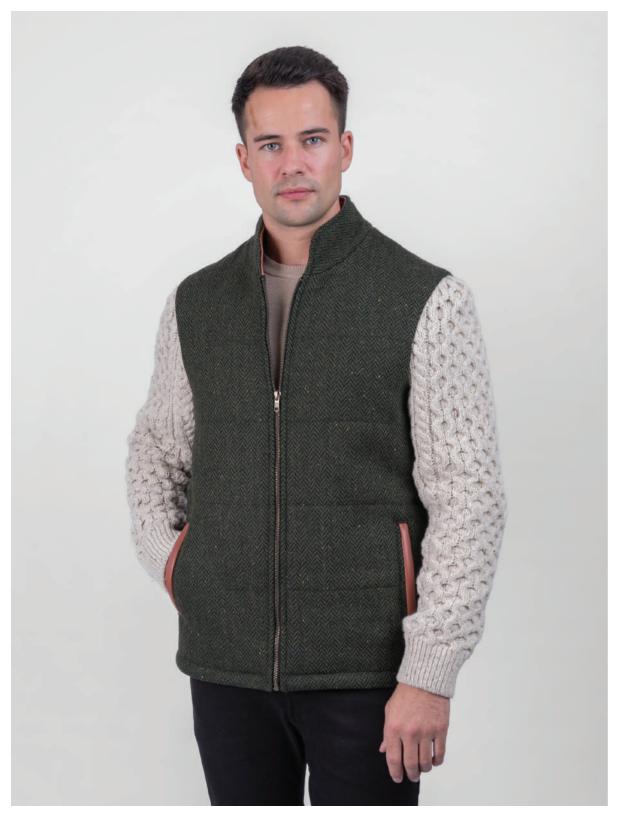

MCHTH
Hunting Tweed City Coat (Horse Brown)

MJ2BCHTH
Hunting Tweed Jacket (Horse Brown)

**MWNRHTH**Hunting Tweed Waistcoat no revere (Horse Brown)

MJBWSL1HTH Shackleton Hunting Tweed Jacket (Horse Brown)
\*see alternative sleeve colours available below