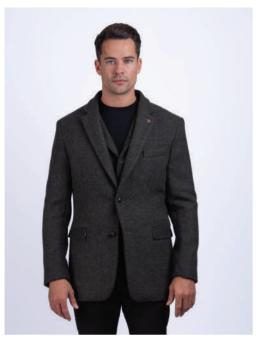

**MJ2BSBHB**Herringbone Tweed Jacket (Brown Herringbone)

MWNRBHB
Herringbone Waistcoat (Brown Herringbone)

MJ2BCM Suit Three Piece Suit (Mallard)

MJ2BCM
Lighter Tweed Jacket (Mallard)

**MWNRM**Lighter Tweed Waistcoat no revere (Mallard)