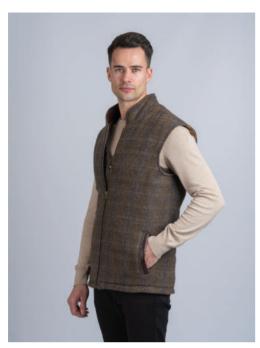

MCHTH
Hunting Tweed City Coat (Horse Brown)

MJ2BCHTH
Hunting Tweed Jacket (Horse Brown)

**MWNRHTH**Hunting Tweed Waistcoat no revere (Horse Brown)

MJBWSL1HTH Shackleton Hunting Tweed Jacket (Horse Brown)
\*see alternative sleeve colours available below

SL1 ROCKY GROUND

SL2 NAVY MARL

SL3 CHARCOAL

SL4 CHALK

**MWBWHTH**Hunting Tweed Bodywarmer (Horse Brown)

**MWBWHTG**Hunting Tweed Bodywarmer (Grey)

MJ2BCHTG Hunting Tweed Jacket (Grey)

MWNRHTG
Hunting Tweed Waistcoat no revere (Grey)