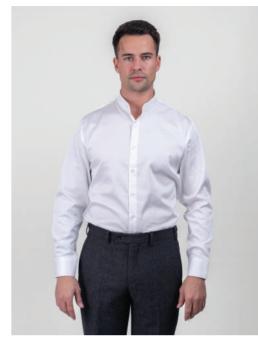

**MWBLWR** Classic Tweed Waistcoat with revere (Blue HB)

**MSGF Arthur Cotton Shirt** 

**MTBLHB** Classic Tweed Trouser (Blue Herringbone)

MJ2ASC Suit
Three Piece Suit
(Blue Herringbone)

MJBNBWSL1 Shackleton Jacket (Brown Hopsack)
\*see alternative sleeve colours available below