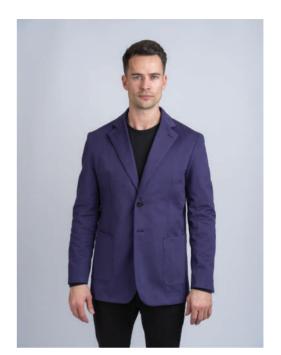

**MWBLBW**Padded Tweed Bodywarmer (Blue Herringbone)

**MWNYBW**Padded Tweed Bodywarmer (Navy)

**MWGRNBW**Padded Tweed Bodywarmer (Green Herringbone)

**MWBNBW**Padded Tweed Bodywarmer (Brown Hopsack)

MJC1LTNY Cotton Jacket (Lt Navy)

MJC1ST Cotton Jacket (Stone)

**MJLN1SF**Plain Linen Jacket (Seafoam)

**MJLN1CA**Plain Linen Jacket (Caramel)

**MJNATLN1**Plain Linen Jacket (Natural)

MJNYLN1
Plain Linen Jacket (Navy)

MGBTBN
Tweed Bow Tie (Brown Hopsack)