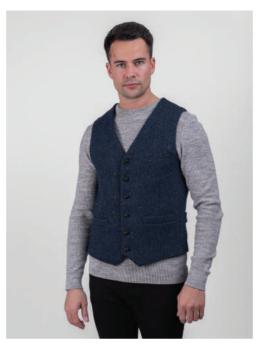

**MWLTGRNWR** Classic Tweed Waistcoat with revere (Lt Grey)

MJ2ASC Heritage Pocket Classic Tweed Jacket (Blue Herringbone)

MJ2AS Slim Fit Tweed Jacket (Blue Herringbone)

**MWBLNR** Classic Tweed Waistcoat no revere (Blue HB)