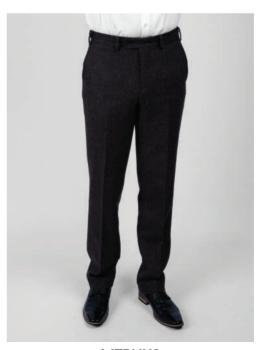

MJ2BS
Slim Fit Tweed Jacket (Brown Hopsack)

MWBNNR
Classic Tweed Waistcoat no revere (Brown Hopsack)

MTBNHS
Classic Tweed Trouser (Brown Hopsack)

MJ2BC Suit Three Piece Suit (Brown Hopsack)

Three Button Tweed Jacket (Green Herringbone)