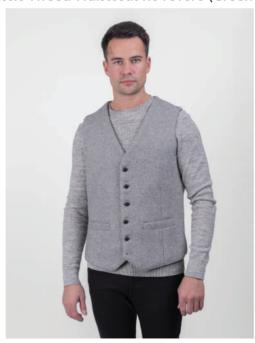

**MJ2BSBHB**Herringbone Tweed Jacket (Brown Herringbone)

MWNRBHB
Herringbone Waistcoat (Brown Herringbone)

MJ2BCM Suit Three Piece Suit (Mallard)

MJ2BCM
Lighter Tweed Jacket (Mallard)

**MWNRM**Lighter Tweed Waistcoat no revere (Mallard)