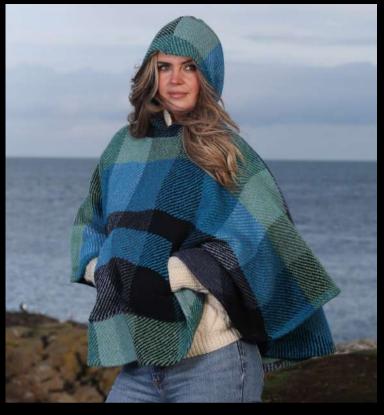

Kildare Harvest Cheryl

Multi Beige Laura

Donegal Sunshine Laura

Our Shawl Collar ladies' poncho is the perfect fall accessory for fresher days, when a coat is simply too much. The eye-catching double buckle shoulder detail, crafted from genuine Scottish leather, beautifully compliments a striking solid collar to contrast the checked Herringbone weave. Handmade in Ireland, this uniquely draped piece is ideal for enhancing any elegant look.