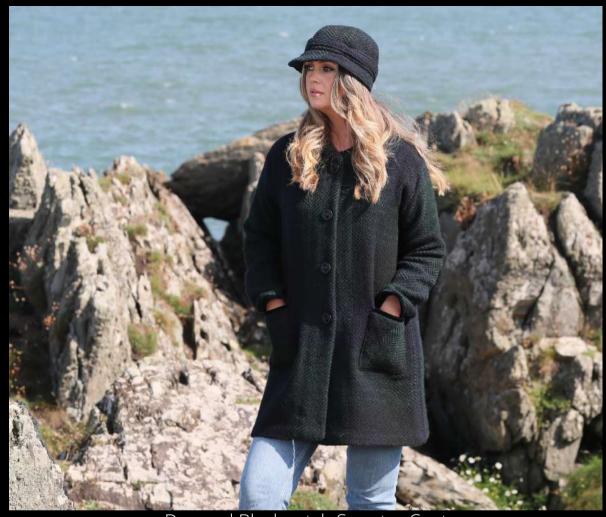

Donegal Blackwatch County Hat

Donegal Sunshine County Hat

Donegal Rust County Hat

Donegal Lavender County Hat

Inspired by the popular TV show 'Downton Abbey', our County hat is a timeless accessory for all seasons. This stunning hat has been handmade in Ireland and is constructed from six panels of rich Herringbone cloth. It features a round peak and soft inner lining which add a comfortable, everyday feel to this classic piece. A complimentary scarf is available and can be paired with this hat for a complete, eye-catching look

Donegal Red County Hat

Killybegs Jade County Hat

Donegal Green County Hat

Donegal Grey County Hat

john branigan ireland

Donegal Loden County Hat

Modelled from the hit TV series 'Peaky Blinders', our Peaky Blinder cap is an eye-catching, staple accessory that can be worn year round. Traditionally a more over-sized style, this stunning six panel cap is handmade in Ireland. The Peaky Blinder has been crafted with everyday wear in mind and features an elasticated band, soft rounded peak and inner lining for comfort of fit. A complimentary scarf is available and can be paired with this cap for a complete, classic look.