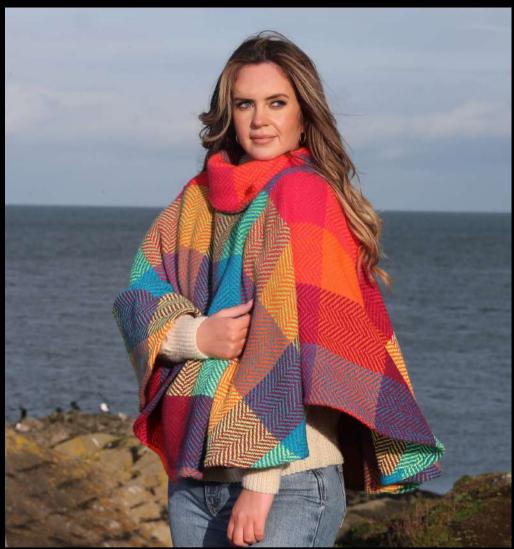

Kildare Harvest Cheryl

Multi Beige Laura

Donegal Sunshine Laura

Our Shawl Collar ladies' poncho is the perfect fall accessory for fresher days, when a coat is simply too much. The eye-catching double buckle shoulder detail, crafted from genuine Scottish leather, beautifully compliments a striking solid collar to contrast the checked Herringbone weave. Handmade in Ireland, this uniquely draped piece is ideal for enhancing any elegant look.