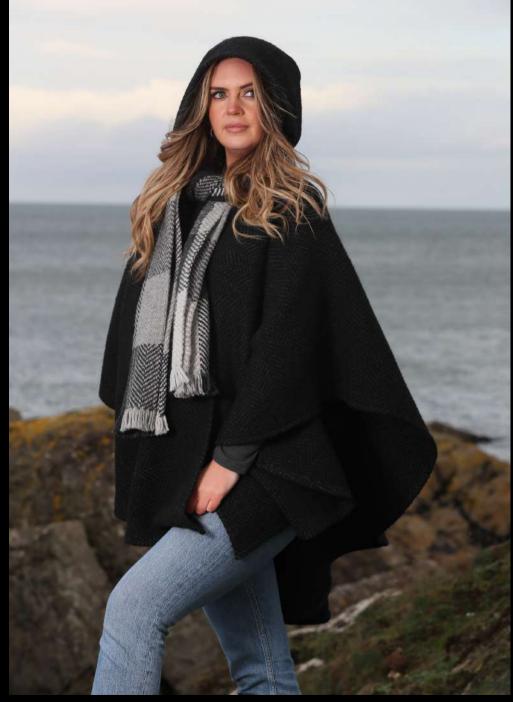

Our original Tina ladies' cape is a classic addition to any fall wardrobe. Handmade in Ireland, the attached scarf collar is a versatile accessory that can be styled to provide extra warmth around the neck or, optionally, as a hood. Beautifully finished with full front mottled brown button fastenings, two large front pockets and a quintessentially Irish Herringbone weave.