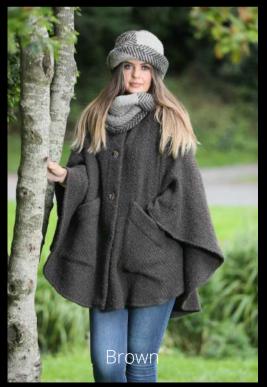

john branigan collection

Killybegs Hunter Tina Cape

Killybegs Grape Tina Cape

Killybegs Jade Tina Cape

Killybegs Nat Black Tina Cape

john branigan ireland

Killybegs Indigo Katie & Scarf

Killybegs Natural Black Katie & Scarf

Our original Tina ladies' cape is a classic addition to any fall wardrobe. Handmade in Ireland, the attached scarf collar is a versatile accessory that can be styled to provide extra warmth around the neck or, optionally, as a hood. Beautifully finished with full front mottled brown button fastenings, two large front pockets and a quintessentially Irish Herringbone weave.