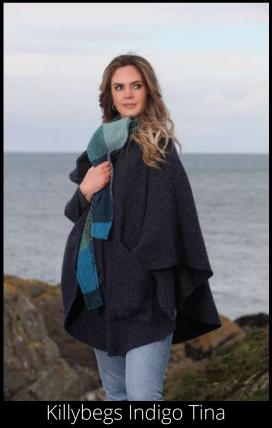

Our original Tina ladies' cape is a classic addition to any fall wardrobe. Handmade in Ireland, the attached scarf collar is a versatile accessory that can be styled to provide extra warmth around the neck or, optionally, as a hood. Beautifully finished with full front mottled brown button fastenings, two large front pockets and a quintessentially Irish Herringbone weave.