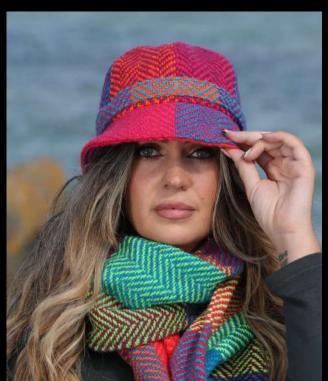

Donegal Red County Hat

Killybegs Jade County Hat

Donegal Green County Hat

Donegal Grey County Hat

john branigan ireland

Donegal Loden County Hat

Modelled from the hit TV series 'Peaky Blinders', our Peaky Blinder cap is an eye-catching, staple accessory that can be worn year round. Traditionally a more over-sized style, this stunning six panel cap is handmade in Ireland. The Peaky Blinder has been crafted with everyday wear in mind and features an elasticated band, soft rounded peak and inner lining for comfort of fit. A complimentary scarf is available and can be paired with this cap for a complete, classic look.

Tara Blue Peaky & Scarf

Tara Harvest Scarf

Tara Red County & Scarf

Tara Bracken Scarf

Kerry Green Peaky Blinder & Scarf

Kerry Blue Country Hat & Scarf

Connemara Loden Country Hat & Scarf

Multi Grey

Connemara Violet

Dove & Cream

Multi Light Green

Connemara Light Grey

Multi Brown

Multi Light Green Peak Cap & Scarf

Connemara Violet Peak Cap & Scarf

Multi Grey Peak Cap &Scarf

Multi Mulberry Peak Cap & Scarf

All colours are available as scarves

Connemara Loden Peak Cap & Scarf

Sunshine Throw

Mustard Grey Throw

Rust Throw

Whether spread across the bed, wrapped up by the fire or taken along on an outdoor picnic our throws are the perfect addition to every home. Stylish, cozy and handmade in Ireland they are an ideal gift for a loved one no matter the season.