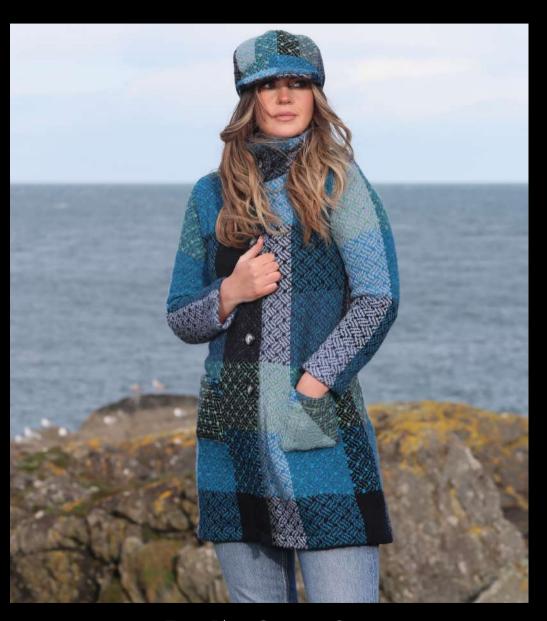

Donegal Blackwatch County Hat

Donegal Sunshine County Hat

Donegal Rust County Hat

Donegal Lavender County Hat

Inspired by the popular TV show 'Downton Abbey', our County hat is a timeless accessory for all seasons. This stunning hat has been handmade in Ireland and is constructed from six panels of rich Herringbone cloth. It features a round peak and soft inner lining which add a comfortable, everyday feel to this classic piece. A complimentary scarf is available and can be paired with this hat for a complete, eye-catching look

Donegal Red County Hat

Killybegs Jade County Hat

Donegal Green County Hat

Donegal Grey County Hat

john branigan ireland

Donegal Loden County Hat

Modelled from the hit TV series 'Peaky Blinders', our Peaky Blinder cap is an eye-catching, staple accessory that can be worn year round. Traditionally a more over-sized style, this stunning six panel cap is handmade in Ireland. The Peaky Blinder has been crafted with everyday wear in mind and features an elasticated band, soft rounded peak and inner lining for comfort of fit. A complimentary scarf is available and can be paired with this cap for a complete, classic look.