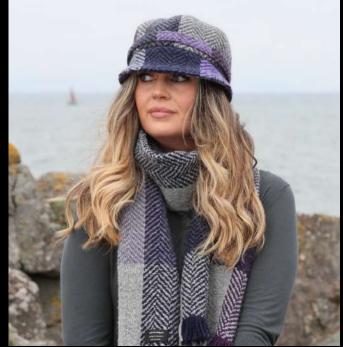

Donegal Blackwatch County Hat

Donegal Sunshine County Hat

Donegal Rust County Hat

Donegal Lavender County Hat

Inspired by the popular TV show 'Downton Abbey', our County hat is a timeless accessory for all seasons. This stunning hat has been handmade in Ireland and is constructed from six panels of rich Herringbone cloth. It features a round peak and soft inner lining which add a comfortable, everyday feel to this classic piece. A complimentary scarf is available and can be paired with this hat for a complete, eye-catching look

Donegal Mustard Grey County Hat

Donegal Harvest County & Scarf

Donegal Blue County & Scarf

Donegal Bracken County & Scarf

Donegal Harvest Peaky Blinder

Donegal Blue Peaky Blinder

Donegal Bracken Peaky Blinder