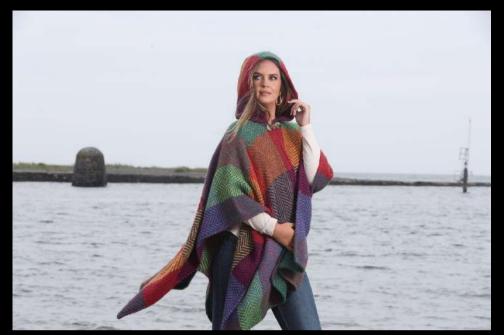

Donegal Blackwatch Holly Cape

Our highly fashionable Hoodie poncho is a modern take on a classic poncho style. Handmade in Ireland, the sweeping semicircular line of this poncho is flattering and free flowing. With a large front patch pocket and attached hood, the stylish Twill weave of this piece is sure to attract attention.