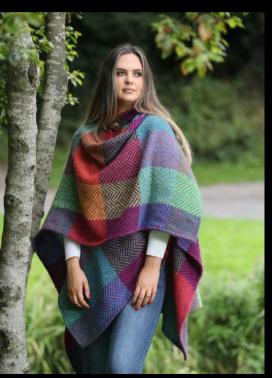

Donegal Blackwatch Holly Cape

Our highly fashionable Hoodie poncho is a modern take on a classic poncho style. Handmade in Ireland, the sweeping semicircular line of this poncho is flattering and free flowing. With a large front patch pocket and attached hood, the stylish Twill weave of this piece is sure to attract attention.