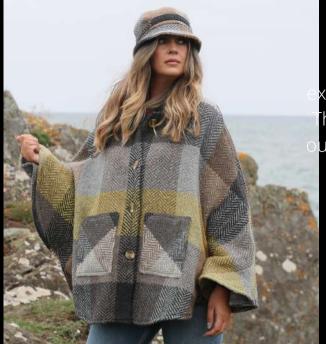

Kildare Harvest Cheryl

Multi Beige Laura

Donegal Sunshine Laura

Our Shawl Collar ladies' poncho is the perfect fall accessory for fresher days, when a coat is simply too much. The eye-catching double buckle shoulder detail, crafted from genuine Scottish leather, beautifully compliments a striking solid collar to contrast the checked Herringbone weave. Handmade in Ireland, this uniquely draped piece is ideal for enhancing any elegant look.