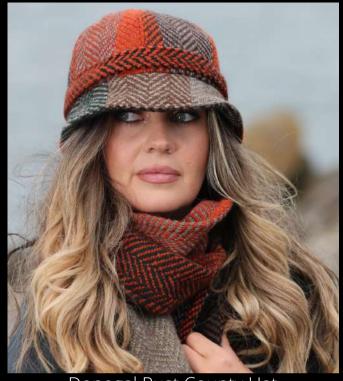

Donegal Red County Hat

Killybegs Jade County Hat

Donegal Green County Hat

Donegal Grey County Hat

john branigan ireland

Donegal Loden County Hat

Modelled from the hit TV series 'Peaky Blinders', our Peaky Blinder cap is an eye-catching, staple accessory that can be worn year round. Traditionally a more over-sized style, this stunning six panel cap is handmade in Ireland. The Peaky Blinder has been crafted with everyday wear in mind and features an elasticated band, soft rounded peak and inner lining for comfort of fit. A complimentary scarf is available and can be paired with this cap for a complete, classic look.

Tara Blue Peaky & Scarf

Tara Harvest Scarf

Tara Red County & Scarf

Tara Bracken Scarf

Kerry Green Peaky Blinder & Scarf

Kerry Blue Country Hat & Scarf

Connemara Loden Country Hat & Scarf

Multi Grey

Connemara Violet

Dove & Cream

Multi Light Green

Connemara Light Grey

Multi Brown

Multi Light Green Peak Cap & Scarf

Connemara Violet Peak Cap & Scarf

Multi Grey Peak Cap &Scarf

Multi Mulberry Peak Cap & Scarf

All colours are available as scarves

Connemara Loden Peak Cap & Scarf

Sunshine Throw

Mustard Grey Throw

Rust Throw

Whether spread across the bed, wrapped up by the fire or taken along on an outdoor picnic our throws are the perfect addition to every home. Stylish, cozy and handmade in Ireland they are an ideal gift for a loved one no matter the season.