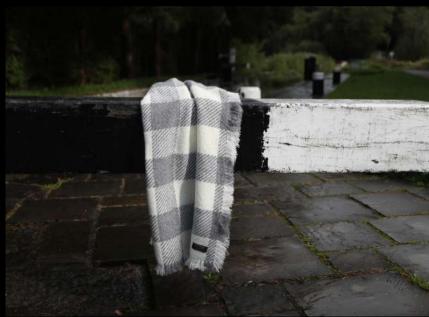

Multi Mulberry Peak Cap & Scarf

All colours are available as scarves

Connemara Loden Peak Cap & Scarf

Sunshine Throw

Mustard Grey Throw

Rust Throw

Whether spread across the bed, wrapped up by the fire or taken along on an outdoor picnic our throws are the perfect addition to every home. Stylish, cozy and handmade in Ireland they are an ideal gift for a loved one no matter the season.

Kildare Multi Beige Throw

Kildare Multi Grey Throw

Multi Light Green Throw

Light Grey & Cream Throw

Kildare Multi Brown Throw