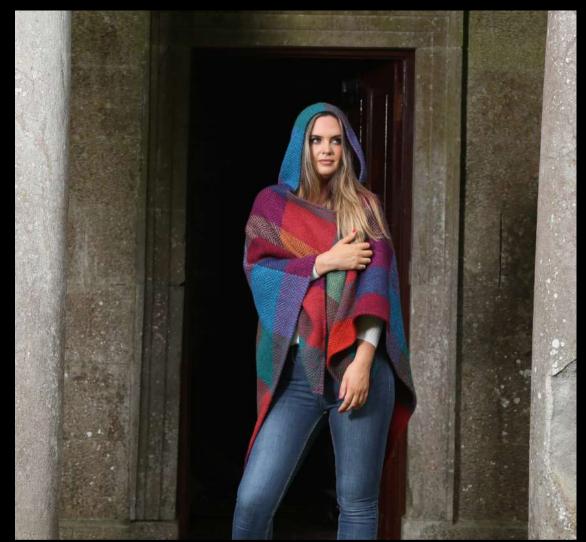

Donegal Blackwatch Holly Cape

Our highly fashionable Hoodie poncho is a modern take on a classic poncho style. Handmade in Ireland, the sweeping semicircular line of this poncho is flattering and free flowing. With a large front patch pocket and attached hood, the stylish Twill weave of this piece is sure to attract attention.