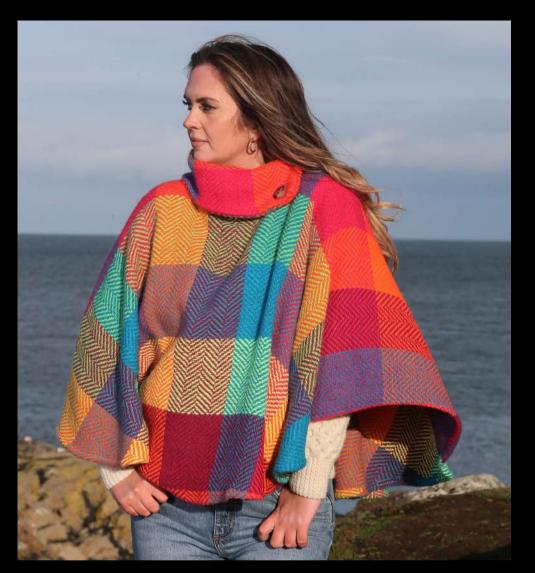

Kildare Harvest Cheryl

Multi Beige Laura

Donegal Sunshine Laura

Our Shawl Collar ladies' poncho is the perfect fall accessory for fresher days, when a coat is simply too much. The eye-catching double buckle shoulder detail, crafted from genuine Scottish leather, beautifully compliments a striking solid collar to contrast the checked Herringbone weave. Handmade in Ireland, this uniquely draped piece is ideal for enhancing any elegant look.