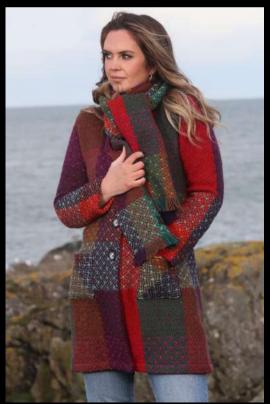

Donegal Blackwatch County Hat

Donegal Sunshine County Hat

Donegal Rust County Hat

Donegal Lavender County Hat

Inspired by the popular TV show 'Downton Abbey', our County hat is a timeless accessory for all seasons. This stunning hat has been handmade in Ireland and is constructed from six panels of rich Herringbone cloth. It features a round peak and soft inner lining which add a comfortable, everyday feel to this classic piece. A complimentary scarf is available and can be paired with this hat for a complete, eye-catching look

Donegal Red County Hat

Killybegs Jade County Hat

Donegal Green County Hat

Donegal Grey County Hat

john branigan ireland

Donegal Loden County Hat

Modelled from the hit TV series 'Peaky Blinders', our Peaky Blinder cap is an eye-catching, staple accessory that can be worn year round. Traditionally a more over-sized style, this stunning six panel cap is handmade in Ireland. The Peaky Blinder has been crafted with everyday wear in mind and features an elasticated band, soft rounded peak and inner lining for comfort of fit. A complimentary scarf is available and can be paired with this cap for a complete, classic look.