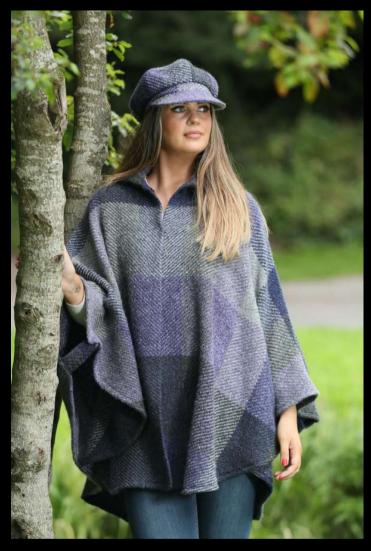

Donegal Blackwatch County Hat

Donegal Sunshine County Hat

Donegal Rust County Hat

Donegal Lavender County Hat

Inspired by the popular TV show 'Downton Abbey', our County hat is a timeless accessory for all seasons. This stunning hat has been handmade in Ireland and is constructed from six panels of rich Herringbone cloth. It features a round peak and soft inner lining which add a comfortable, everyday feel to this classic piece. A complimentary scarf is available and can be paired with this hat for a complete, eye-catching look

Donegal Red County Hat

Killybegs Jade County Hat

Donegal Green County Hat

Donegal Grey County Hat

john branigan ireland

Donegal Loden County Hat

Modelled from the hit TV series 'Peaky Blinders', our Peaky Blinder cap is an eye-catching, staple accessory that can be worn year round. Traditionally a more over-sized style, this stunning six panel cap is handmade in Ireland. The Peaky Blinder has been crafted with everyday wear in mind and features an elasticated band, soft rounded peak and inner lining for comfort of fit. A complimentary scarf is available and can be paired with this cap for a complete, classic look.