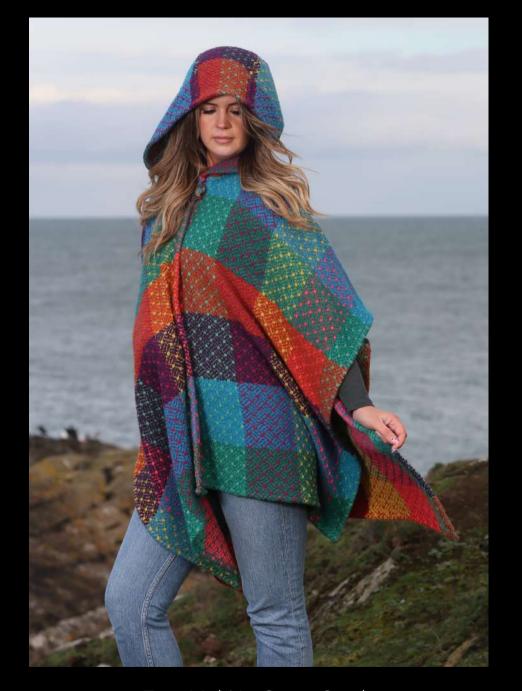

john branigan collection

Killybegs Hunter Tina Cape

Killybegs Grape Tina Cape

Killybegs Jade Tina Cape

Killybegs Nat Black Tina Cape

john branigan ireland

Killybegs Indigo Katie & Scarf

Killybegs Natural Black Katie & Scarf

Our original Tina ladies' cape is a classic addition to any fall wardrobe. Handmade in Ireland, the attached scarf collar is a versatile accessory that can be styled to provide extra warmth around the neck or, optionally, as a hood. Beautifully finished with full front mottled brown button fastenings, two large front pockets and a quintessentially Irish Herringbone weave.