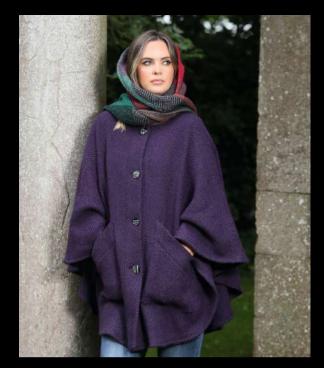

Our original Tina ladies' cape is a classic addition to any fall wardrobe. Handmade in Ireland, the attached scarf collar is a versatile accessory that can be styled to provide extra warmth around the neck or, optionally, as a hood. Beautifully finished with full front mottled brown button fastenings, two large front pockets and a quintessentially Irish Herringbone weave.