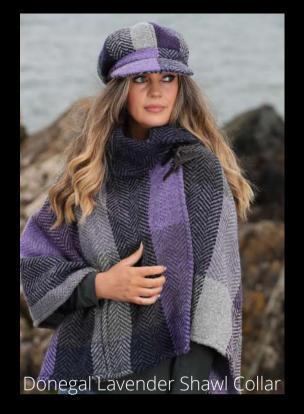

Kildare Harvest Cheryl

Multi Beige Laura

Donegal Sunshine Laura

Our Shawl Collar ladies' poncho is the perfect fall accessory for fresher days, when a coat is simply too much. The eye-catching double buckle shoulder detail, crafted from genuine Scottish leather, beautifully compliments a striking solid collar to contrast the checked Herringbone weave. Handmade in Ireland, this uniquely draped piece is ideal for enhancing any elegant look.