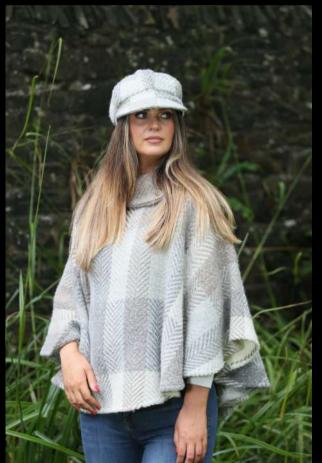

Kildare Harvest Cheryl

Multi Beige Laura

Donegal Sunshine Laura

Our Shawl Collar ladies' poncho is the perfect fall accessory for fresher days, when a coat is simply too much. The eye-catching double buckle shoulder detail, crafted from genuine Scottish leather, beautifully compliments a striking solid collar to contrast the checked Herringbone weave. Handmade in Ireland, this uniquely draped piece is ideal for enhancing any elegant look.