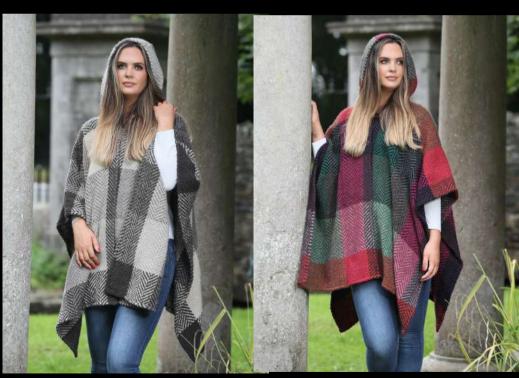

Donegal Blackwatch Holly Cape

Our highly fashionable Hoodie poncho is a modern take on a classic poncho style. Handmade in Ireland, the sweeping semicircular line of this poncho is flattering and free flowing. With a large front patch pocket and attached hood, the stylish Twill weave of this piece is sure to attract attention.