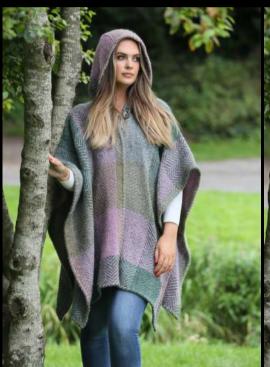

Donegal Blackwatch Holly Cape

Our highly fashionable Hoodie poncho is a modern take on a classic poncho style. Handmade in Ireland, the sweeping semicircular line of this poncho is flattering and free flowing. With a large front patch pocket and attached hood, the stylish Twill weave of this piece is sure to attract attention.