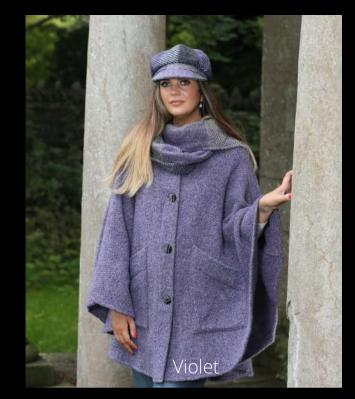

Donegal Blackwatch County Hat

Donegal Sunshine County Hat

Donegal Rust County Hat

Donegal Lavender County Hat

Inspired by the popular TV show 'Downton Abbey', our County hat is a timeless accessory for all seasons. This stunning hat has been handmade in Ireland and is constructed from six panels of rich Herringbone cloth. It features a round peak and soft inner lining which add a comfortable, everyday feel to this classic piece. A complimentary scarf is available and can be paired with this hat for a complete, eye-catching look

Donegal Mustard Grey County Hat

Donegal Harvest County & Scarf

Donegal Blue County & Scarf

Donegal Bracken County & Scarf

Donegal Harvest Peaky Blinder

Donegal Blue Peaky Blinder

Donegal Bracken Peaky Blinder