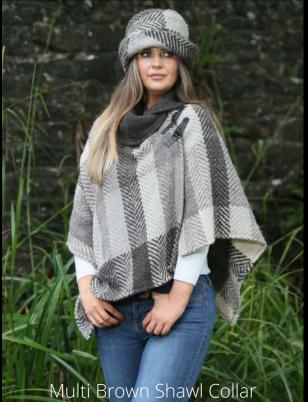

Kildare Harvest Cheryl

Multi Beige Laura

Donegal Sunshine Laura

Our Shawl Collar ladies' poncho is the perfect fall accessory for fresher days, when a coat is simply too much. The eye-catching double buckle shoulder detail, crafted from genuine Scottish leather, beautifully compliments a striking solid collar to contrast the checked Herringbone weave. Handmade in Ireland, this uniquely draped piece is ideal for enhancing any elegant look.