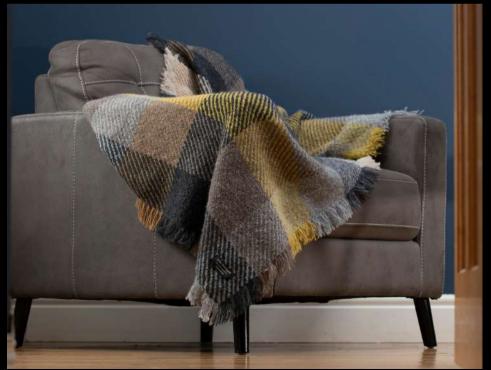

Multi Mulberry Peak Cap & Scarf

All colours are available as scarves

Connemara Loden Peak Cap & Scarf

Sunshine Throw

Mustard Grey Throw

Rust Throw

Whether spread across the bed, wrapped up by the fire or taken along on an outdoor picnic our throws are the perfect addition to every home. Stylish, cozy and handmade in Ireland they are an ideal gift for a loved one no matter the season.