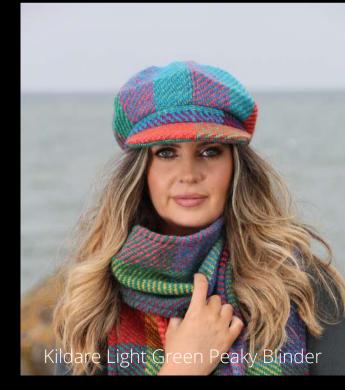

Donegal Red County Hat

Killybegs Jade County Hat

Donegal Green County Hat

Donegal Grey County Hat

john branigan ireland

Donegal Loden County Hat

Modelled from the hit TV series 'Peaky Blinders', our Peaky Blinder cap is an eye-catching, staple accessory that can be worn year round. Traditionally a more over-sized style, this stunning six panel cap is handmade in Ireland. The Peaky Blinder has been crafted with everyday wear in mind and features an elasticated band, soft rounded peak and inner lining for comfort of fit. A complimentary scarf is available and can be paired with this cap for a complete, classic look.