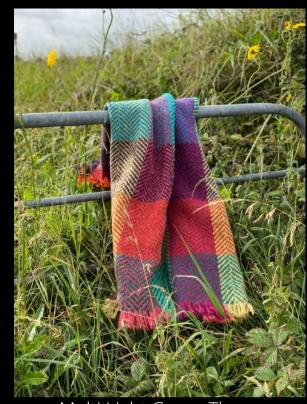

Multi Mulberry Peak Cap & Scarf

All colours are available as scarves

Connemara Loden Peak Cap & Scarf

Sunshine Throw

Mustard Grey Throw

Rust Throw

Whether spread across the bed, wrapped up by the fire or taken along on an outdoor picnic our throws are the perfect addition to every home. Stylish, cozy and handmade in Ireland they are an ideal gift for a loved one no matter the season.

Kildare Multi Beige Throw

Kildare Multi Grey Throw

Multi Light Green Throw

Light Grey & Cream Throw

Kildare Multi Brown Throw