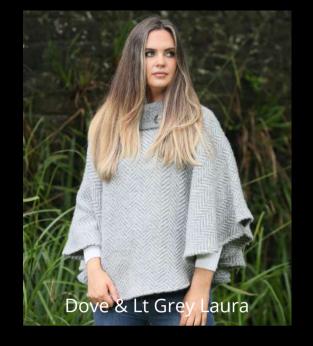

Kildare Harvest Cheryl

Multi Beige Laura

Donegal Sunshine Laura

Our Shawl Collar ladies' poncho is the perfect fall accessory for fresher days, when a coat is simply too much. The eye-catching double buckle shoulder detail, crafted from genuine Scottish leather, beautifully compliments a striking solid collar to contrast the checked Herringbone weave. Handmade in Ireland, this uniquely draped piece is ideal for enhancing any elegant look.