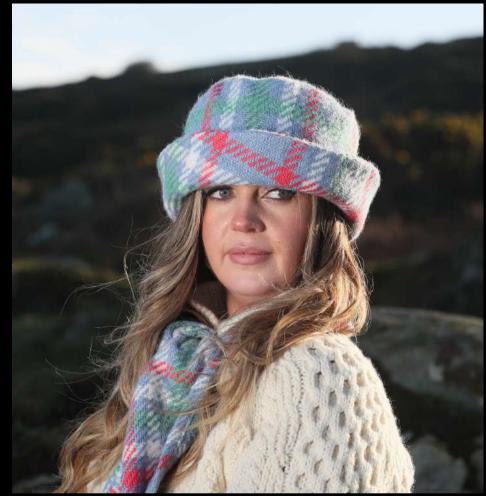

Donegal Blackwatch County Hat

Donegal Sunshine County Hat

Donegal Rust County Hat

Donegal Lavender County Hat

Inspired by the popular TV show 'Downton Abbey', our County hat is a timeless accessory for all seasons. This stunning hat has been handmade in Ireland and is constructed from six panels of rich Herringbone cloth. It features a round peak and soft inner lining which add a comfortable, everyday feel to this classic piece. A complimentary scarf is available and can be paired with this hat for a complete, eye-catching look