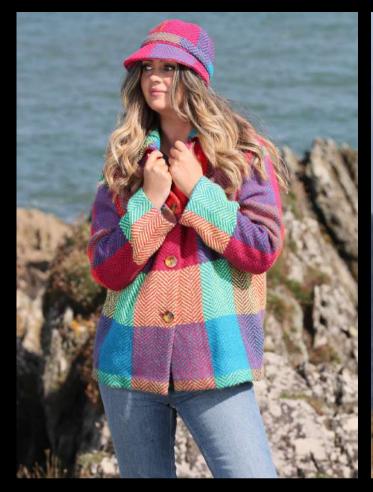

Donegal Sunshine Fiona

Donegal Harvest Fiona

Donegal Rust Fiona

Our classic Fiona ladies' jacket is based on the timeless shape of the original 'car coat'. Handmade in Ireland, this unlined Herringbone piece is lightweight and versatile for everyday wear. Fastened with four mottled brown buttons and featuring two side-seam pockets, the deep, warm tones of this stylish jacket are perfect all year round.