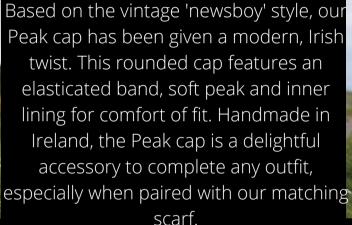

Donegal Red County Hat

Killybegs Jade County Hat

Donegal Green County Hat

Donegal Grey County Hat

john branigan ireland

Donegal Loden County Hat

Modelled from the hit TV series 'Peaky Blinders', our Peaky Blinder cap is an eye-catching, staple accessory that can be worn year round. Traditionally a more over-sized style, this stunning six panel cap is handmade in Ireland. The Peaky Blinder has been crafted with everyday wear in mind and features an elasticated band, soft rounded peak and inner lining for comfort of fit. A complimentary scarf is available and can be paired with this cap for a complete, classic look.