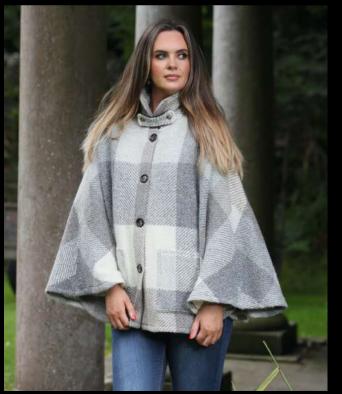

Multi Loden Multi Lt Green Multi Brown Multi Mulberry

Tara Multi Lt Green Sarah

Tara Red Sandra

Our Holly ladies' cape is the perfect sized 'capelet' for easy, everyday wear. The flattering, shorter cut of this cape lends itself to the contemporary take on a more traditional style.

Kildare Dove & Cream Holly Cape

Donegal Mustard Grey Holly Cape

Kildare Multi Beige Holly Cape

It features two large front pockets, full button fastening and neck tab closure, discreetly hidden beneath the collar for xtra warmth on cold and windy afternoons. This cape has been handmade in Ireland in ur quintessentially Irish Herringbone cloth.