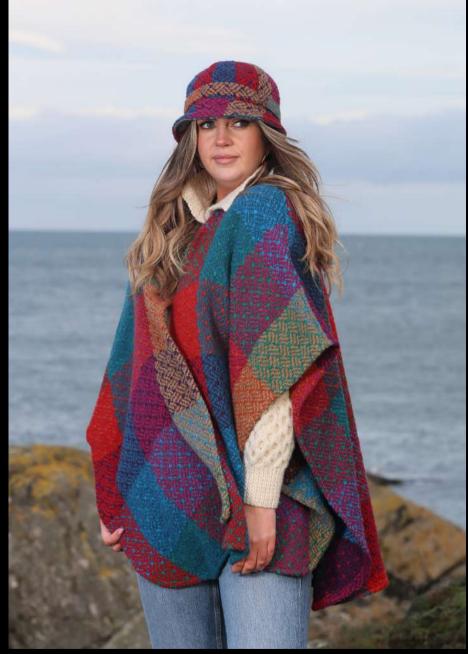

john branigan collection

Killybegs Hunter Tina Cape

Killybegs Grape Tina Cape

Killybegs Jade Tina Cape

Killybegs Nat Black Tina Cape

john branigan ireland

Killybegs Indigo Katie & Scarf

Killybegs Natural Black Katie & Scarf

Our original Tina ladies' cape is a classic addition to any fall wardrobe. Handmade in Ireland, the attached scarf collar is a versatile accessory that can be styled to provide extra warmth around the neck or, optionally, as a hood. Beautifully finished with full front mottled brown button fastenings, two large front pockets and a quintessentially Irish Herringbone weave.