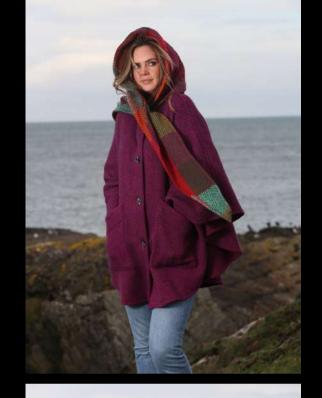

Kildare Mulberry Rachel Cape

The Sarah ladies' cape is a contemporary interpretation of the classic cape style. Featuring an attached hood with a two-button loop closure, it is a cozy and stylish addition to any outfit. Handmade in Ireland in our distinctive Herringbone weave.