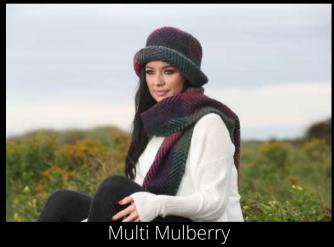

Donegal Blackwatch County Hat

Donegal Sunshine County Hat

Donegal Rust County Hat

Donegal Lavender County Hat

Inspired by the popular TV show 'Downton Abbey', our County hat is a timeless accessory for all seasons. This stunning hat has been handmade in Ireland and is constructed from six panels of rich Herringbone cloth. It features a round peak and soft inner lining which add a comfortable, everyday feel to this classic piece. A complimentary scarf is available and can be paired with this hat for a complete, eye-catching look