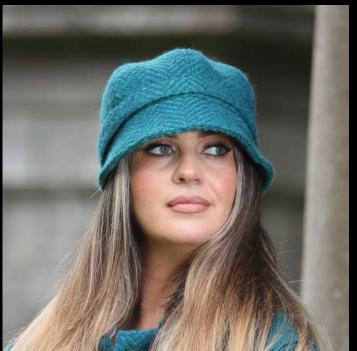

Donegal Blackwatch County Hat

Donegal Sunshine County Hat

Donegal Rust County Hat

Donegal Lavender County Hat

Inspired by the popular TV show 'Downton Abbey', our County hat is a timeless accessory for all seasons. This stunning hat has been handmade in Ireland and is constructed from six panels of rich Herringbone cloth. It features a round peak and soft inner lining which add a comfortable, everyday feel to this classic piece. A complimentary scarf is available and can be paired with this hat for a complete, eye-catching look