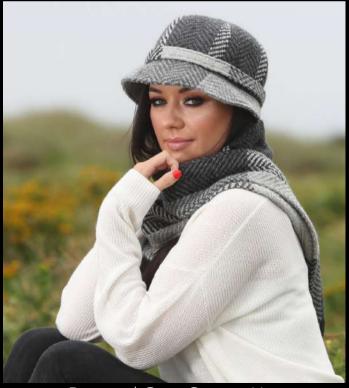

Donegal Blackwatch County Hat

Donegal Sunshine County Hat

Donegal Rust County Hat

Donegal Lavender County Hat

Inspired by the popular TV show 'Downton Abbey', our County hat is a timeless accessory for all seasons. This stunning hat has been handmade in Ireland and is constructed from six panels of rich Herringbone cloth. It features a round peak and soft inner lining which add a comfortable, everyday feel to this classic piece. A complimentary scarf is available and can be paired with this hat for a complete, eye-catching look