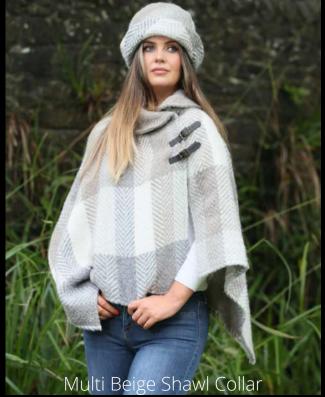

Kildare Harvest Cheryl

Multi Beige Laura

Donegal Sunshine Laura

Our Shawl Collar ladies' poncho is the perfect fall accessory for fresher days, when a coat is simply too much. The eye-catching double buckle shoulder detail, crafted from genuine Scottish leather, beautifully compliments a striking solid collar to contrast the checked Herringbone weave. Handmade in Ireland, this uniquely draped piece is ideal for enhancing any elegant look.