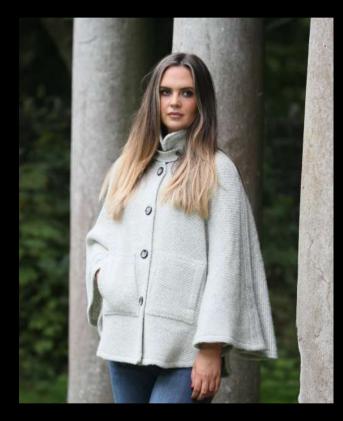

Donegal Loden Emma

Often described as a 'coatigan', our unique, unlined Emma ladies' coat will be the staple of your wardrobe for all seasons. Handmade in Ireland, this coat is beautifully finished with tortoise shell button fastenings and two large front pockets. Velvet trim along the pockets, cuffs and long edge highlight the stunning craftsmanship and Herringbone weave of this piece.