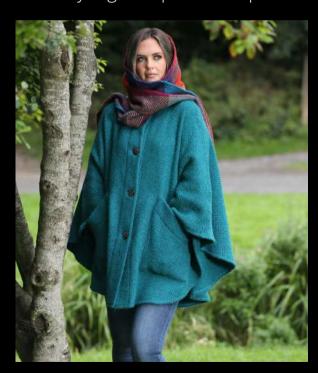

Our original Tina ladies' cape is a classic addition to any fall wardrobe. Handmade in Ireland, the attached scarf collar is a versatile accessory that can be styled to provide extra warmth around the neck or, optionally, as a hood. Beautifully finished with full front mottled brown button fastenings, two large front pockets and a quintessentially Irish Herringbone weave.