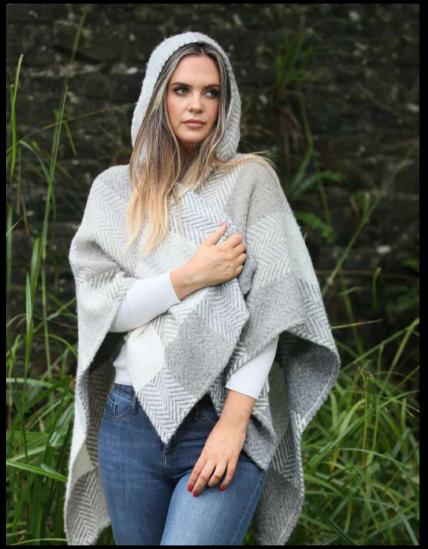

Donegal Blackwatch Holly Cape

Our highly fashionable Hoodie poncho is a modern take on a classic poncho style. Handmade in Ireland, the sweeping semicircular line of this poncho is flattering and free flowing. With a large front patch pocket and attached hood, the stylish Twill weave of this piece is sure to attract attention.