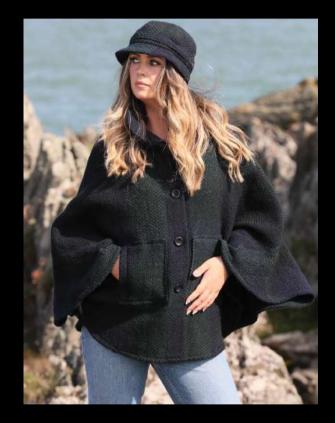

Kildare Harvest Cheryl

Multi Beige Laura

Donegal Sunshine Laura

Our Shawl Collar ladies' poncho is the perfect fall accessory for fresher days, when a coat is simply too much. The eye-catching double buckle shoulder detail, crafted from genuine Scottish leather, beautifully compliments a striking solid collar to contrast the checked Herringbone weave. Handmade in Ireland, this uniquely draped piece is ideal for enhancing any elegant look.