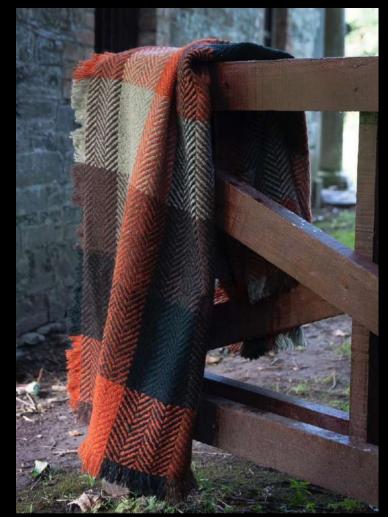

Multi Mulberry Peak Cap & Scarf

All colours are available as scarves

Connemara Loden Peak Cap & Scarf

Sunshine Throw

Mustard Grey Throw

Rust Throw

Whether spread across the bed, wrapped up by the fire or taken along on an outdoor picnic our throws are the perfect addition to every home. Stylish, cozy and handmade in Ireland they are an ideal gift for a loved one no matter the season.