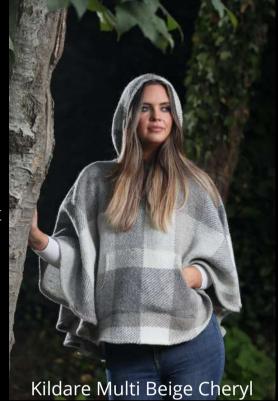

Donegal Blackwatch Holly Cape

Our highly fashionable Hoodie poncho is a modern take on a classic poncho style. Handmade in Ireland, the sweeping semicircular line of this poncho is flattering and free flowing. With a large front patch pocket and attached hood, the stylish Twill weave of this piece is sure to attract attention.