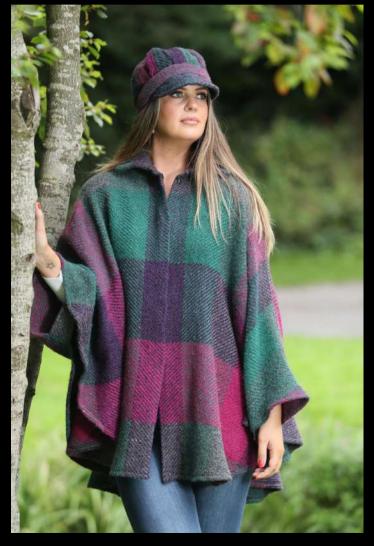

Donegal Blackwatch County Hat

Donegal Sunshine County Hat

Donegal Rust County Hat

Donegal Lavender County Hat

Inspired by the popular TV show 'Downton Abbey', our County hat is a timeless accessory for all seasons. This stunning hat has been handmade in Ireland and is constructed from six panels of rich Herringbone cloth. It features a round peak and soft inner lining which add a comfortable, everyday feel to this classic piece. A complimentary scarf is available and can be paired with this hat for a complete, eye-catching look

Donegal Red County Hat

Killybegs Jade County Hat

Donegal Green County Hat

Donegal Grey County Hat

john branigan ireland

Donegal Loden County Hat

Modelled from the hit TV series 'Peaky Blinders', our Peaky Blinder cap is an eye-catching, staple accessory that can be worn year round. Traditionally a more over-sized style, this stunning six panel cap is handmade in Ireland. The Peaky Blinder has been crafted with everyday wear in mind and features an elasticated band, soft rounded peak and inner lining for comfort of fit. A complimentary scarf is available and can be paired with this cap for a complete, classic look.