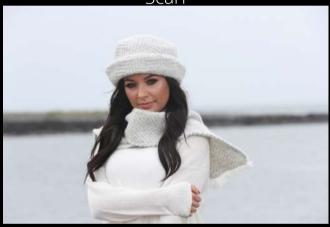

Donegal Blackwatch County Hat

Donegal Sunshine County Hat

Donegal Rust County Hat

Donegal Lavender County Hat

Inspired by the popular TV show 'Downton Abbey', our County hat is a timeless accessory for all seasons. This stunning hat has been handmade in Ireland and is constructed from six panels of rich Herringbone cloth. It features a round peak and soft inner lining which add a comfortable, everyday feel to this classic piece. A complimentary scarf is available and can be paired with this hat for a complete, eye-catching look