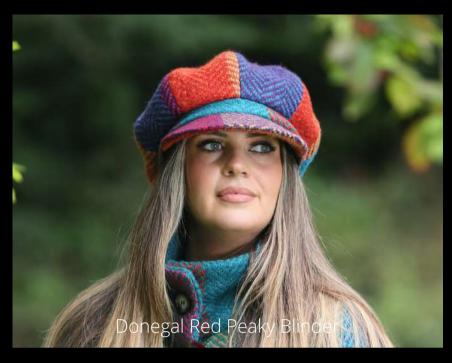

Donegal Red County Hat

Killybegs Jade County Hat

Donegal Green County Hat

Donegal Grey County Hat

john branigan ireland

Donegal Loden County Hat

Modelled from the hit TV series 'Peaky Blinders', our Peaky Blinder cap is an eye-catching, staple accessory that can be worn year round. Traditionally a more over-sized style, this stunning six panel cap is handmade in Ireland. The Peaky Blinder has been crafted with everyday wear in mind and features an elasticated band, soft rounded peak and inner lining for comfort of fit. A complimentary scarf is available and can be paired with this cap for a complete, classic look.