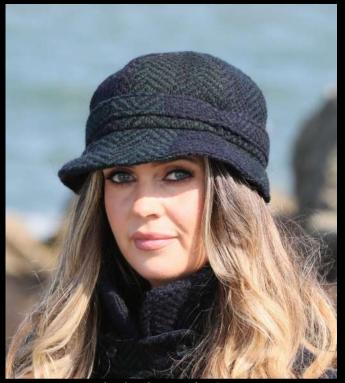

Donegal Blackwatch County Hat

Donegal Sunshine County Hat

Donegal Rust County Hat

Donegal Lavender County Hat

Inspired by the popular TV show 'Downton Abbey', our County hat is a timeless accessory for all seasons. This stunning hat has been handmade in Ireland and is constructed from six panels of rich Herringbone cloth. It features a round peak and soft inner lining which add a comfortable, everyday feel to this classic piece. A complimentary scarf is available and can be paired with this hat for a complete, eye-catching look

Donegal Mustard Grey County Hat

Donegal Harvest County & Scarf

Donegal Blue County & Scarf

Donegal Bracken County & Scarf

Donegal Harvest Peaky Blinder

Donegal Blue Peaky Blinder

Donegal Bracken Peaky Blinder

Donegal Red County Hat

Killybegs Jade County Hat

Donegal Green County Hat

Donegal Grey County Hat

john branigan ireland

Donegal Loden County Hat

Modelled from the hit TV series 'Peaky Blinders', our Peaky Blinder cap is an eye-catching, staple accessory that can be worn year round. Traditionally a more over-sized style, this stunning six panel cap is handmade in Ireland. The Peaky Blinder has been crafted with everyday wear in mind and features an elasticated band, soft rounded peak and inner lining for comfort of fit. A complimentary scarf is available and can be paired with this cap for a complete, classic look.