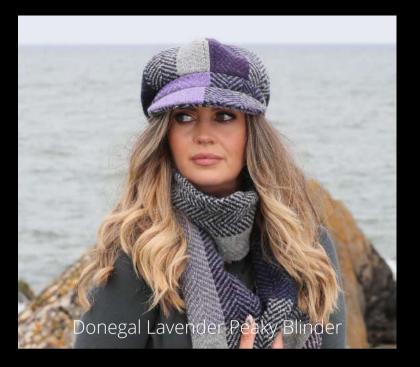

Donegal Red County Hat

Killybegs Jade County Hat

Donegal Green County Hat

Donegal Grey County Hat

john branigan ireland

Donegal Loden County Hat

Modelled from the hit TV series 'Peaky Blinders', our Peaky Blinder cap is an eye-catching, staple accessory that can be worn year round. Traditionally a more over-sized style, this stunning six panel cap is handmade in Ireland. The Peaky Blinder has been crafted with everyday wear in mind and features an elasticated band, soft rounded peak and inner lining for comfort of fit. A complimentary scarf is available and can be paired with this cap for a complete, classic look.