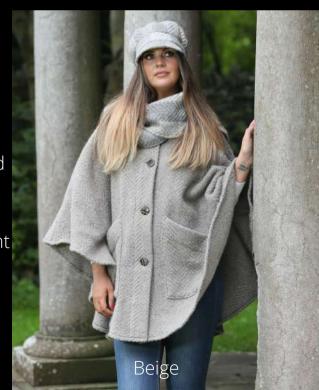

john branigan collection

Killybegs Hunter Tina Cape

Killybegs Grape Tina Cape

Killybegs Jade Tina Cape

Killybegs Nat Black Tina Cape

john branigan ireland

Killybegs Indigo Katie & Scarf

Killybegs Natural Black Katie & Scarf

Our original Tina ladies' cape is a classic addition to any fall wardrobe. Handmade in Ireland, the attached scarf collar is a versatile accessory that can be styled to provide extra warmth around the neck or, optionally, as a hood. Beautifully finished with full front mottled brown button fastenings, two large front pockets and a quintessentially Irish Herringbone weave.