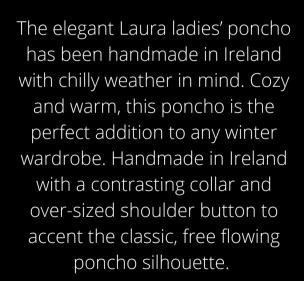

Kildare Harvest Cheryl

Multi Beige Laura

Donegal Sunshine Laura

Our Shawl Collar ladies' poncho is the perfect fall accessory for fresher days, when a coat is simply too much. The eye-catching double buckle shoulder detail, crafted from genuine Scottish leather, beautifully compliments a striking solid collar to contrast the checked Herringbone weave. Handmade in Ireland, this uniquely draped piece is ideal for enhancing any elegant look.