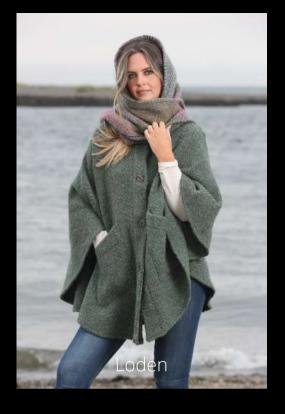

Multi Loden Multi Lt Green Multi Brown Multi Mulberry

Tara Multi Lt Green Sarah

Tara Red Sandra

Our Holly ladies' cape is the perfect sized 'capelet' for easy, everyday wear. The flattering, shorter cut of this cape lends itself to the contemporary take on a more traditional style.

Kildare Dove & Cream Holly Cape

Donegal Mustard Grey Holly Cape

Kildare Multi Beige Holly Cape

It features two large front pockets, full button fastening and neck tab closure, discreetly hidden beneath the collar for xtra warmth on cold and windy afternoons. This cape has been handmade in Ireland in ur quintessentially Irish Herringbone cloth.