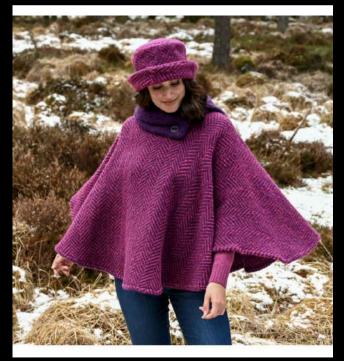

Kildare Harvest Cheryl

Multi Beige Laura

Donegal Sunshine Laura

Our Shawl Collar ladies' poncho is the perfect fall accessory for fresher days, when a coat is simply too much. The eye-catching double buckle shoulder detail, crafted from genuine Scottish leather, beautifully compliments a striking solid collar to contrast the checked Herringbone weave. Handmade in Ireland, this uniquely draped piece is ideal for enhancing any elegant look.