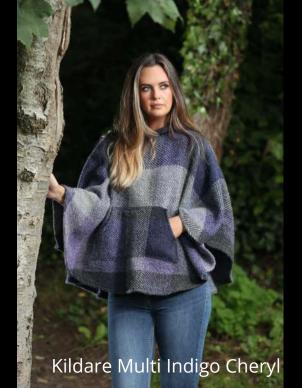

Kildare Harvest Cheryl

Multi Beige Laura

Donegal Sunshine Laura

Our Shawl Collar ladies' poncho is the perfect fall accessory for fresher days, when a coat is simply too much. The eye-catching double buckle shoulder detail, crafted from genuine Scottish leather, beautifully compliments a striking solid collar to contrast the checked Herringbone weave. Handmade in Ireland, this uniquely draped piece is ideal for enhancing any elegant look.