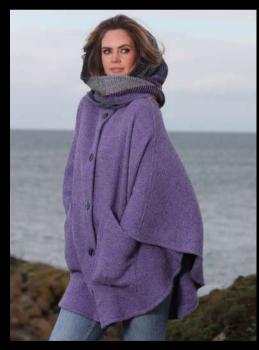

Donegal Blackwatch Holly Cape

Our highly fashionable Hoodie poncho is a modern take on a classic poncho style. Handmade in Ireland, the sweeping semicircular line of this poncho is flattering and free flowing. With a large front patch pocket and attached hood, the stylish Twill weave of this piece is sure to attract attention.