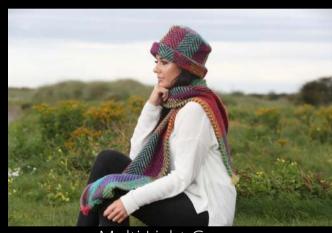

Donegal Blackwatch County Hat

Donegal Sunshine County Hat

Donegal Rust County Hat

Donegal Lavender County Hat

Inspired by the popular TV show 'Downton Abbey', our County hat is a timeless accessory for all seasons. This stunning hat has been handmade in Ireland and is constructed from six panels of rich Herringbone cloth. It features a round peak and soft inner lining which add a comfortable, everyday feel to this classic piece. A complimentary scarf is available and can be paired with this hat for a complete, eye-catching look