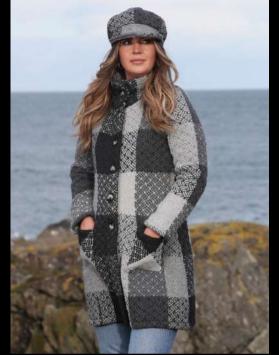

Donegal Blackwatch County Hat

Donegal Sunshine County Hat

Donegal Rust County Hat

Donegal Lavender County Hat

Inspired by the popular TV show 'Downton Abbey', our County hat is a timeless accessory for all seasons. This stunning hat has been handmade in Ireland and is constructed from six panels of rich Herringbone cloth. It features a round peak and soft inner lining which add a comfortable, everyday feel to this classic piece. A complimentary scarf is available and can be paired with this hat for a complete, eye-catching look

Donegal Red County Hat

Killybegs Jade County Hat

Donegal Green County Hat

Donegal Grey County Hat

john branigan ireland

Donegal Loden County Hat

Modelled from the hit TV series 'Peaky Blinders', our Peaky Blinder cap is an eye-catching, staple accessory that can be worn year round. Traditionally a more over-sized style, this stunning six panel cap is handmade in Ireland. The Peaky Blinder has been crafted with everyday wear in mind and features an elasticated band, soft rounded peak and inner lining for comfort of fit. A complimentary scarf is available and can be paired with this cap for a complete, classic look.