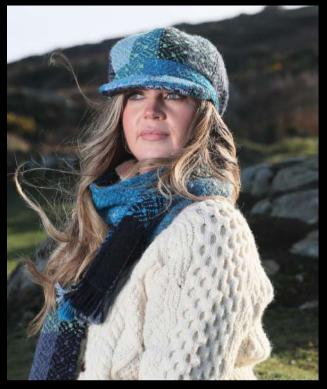

Donegal Red County Hat

Killybegs Jade County Hat

Donegal Green County Hat

Donegal Grey County Hat

john branigan ireland

Donegal Loden County Hat

Modelled from the hit TV series 'Peaky Blinders', our Peaky Blinder cap is an eye-catching, staple accessory that can be worn year round. Traditionally a more over-sized style, this stunning six panel cap is handmade in Ireland. The Peaky Blinder has been crafted with everyday wear in mind and features an elasticated band, soft rounded peak and inner lining for comfort of fit. A complimentary scarf is available and can be paired with this cap for a complete, classic look.