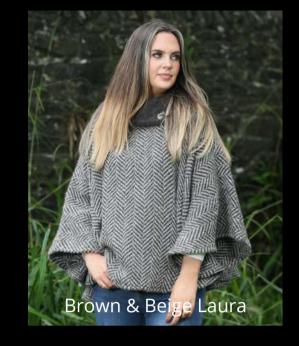

Kildare Harvest Cheryl

Multi Beige Laura

Donegal Sunshine Laura

Our Shawl Collar ladies' poncho is the perfect fall accessory for fresher days, when a coat is simply too much. The eye-catching double buckle shoulder detail, crafted from genuine Scottish leather, beautifully compliments a striking solid collar to contrast the checked Herringbone weave. Handmade in Ireland, this uniquely draped piece is ideal for enhancing any elegant look.