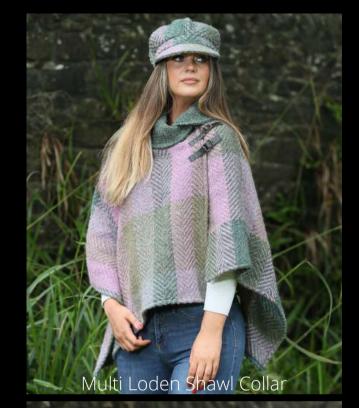

Kildare Harvest Cheryl

Multi Beige Laura

Donegal Sunshine Laura

Our Shawl Collar ladies' poncho is the perfect fall accessory for fresher days, when a coat is simply too much. The eye-catching double buckle shoulder detail, crafted from genuine Scottish leather, beautifully compliments a striking solid collar to contrast the checked Herringbone weave. Handmade in Ireland, this uniquely draped piece is ideal for enhancing any elegant look.