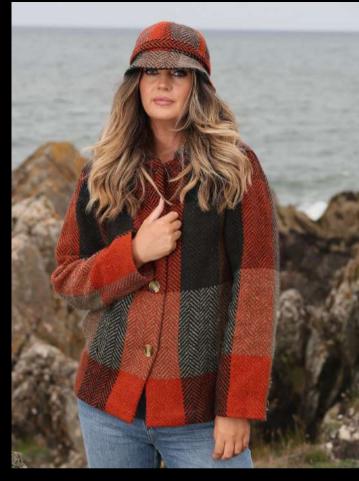

Donegal Sunshine Fiona

Donegal Harvest Fiona

Donegal Rust Fiona

Our classic Fiona ladies' jacket is based on the timeless shape of the original 'car coat'. Handmade in Ireland, this unlined Herringbone piece is lightweight and versatile for everyday wear. Fastened with four mottled brown buttons and featuring two side-seam pockets, the deep, warm tones of this stylish jacket are perfect all year round.