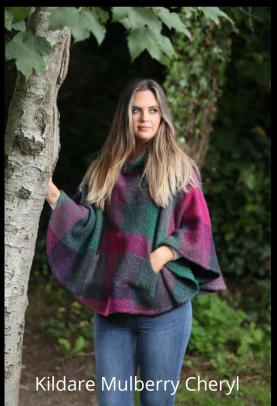

Kildare Harvest Cheryl

Multi Beige Laura

Donegal Sunshine Laura

Our Shawl Collar ladies' poncho is the perfect fall accessory for fresher days, when a coat is simply too much. The eye-catching double buckle shoulder detail, crafted from genuine Scottish leather, beautifully compliments a striking solid collar to contrast the checked Herringbone weave. Handmade in Ireland, this uniquely draped piece is ideal for enhancing any elegant look.