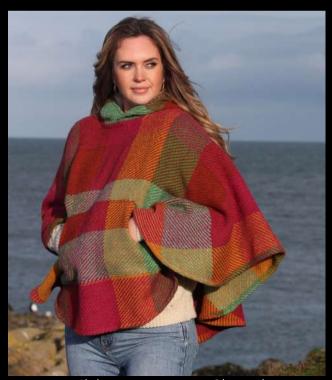

Kildare Harvest Cheryl

Multi Beige Laura

Donegal Sunshine Laura

Our Shawl Collar ladies' poncho is the perfect fall accessory for fresher days, when a coat is simply too much. The eye-catching double buckle shoulder detail, crafted from genuine Scottish leather, beautifully compliments a striking solid collar to contrast the checked Herringbone weave. Handmade in Ireland, this uniquely draped piece is ideal for enhancing any elegant look.