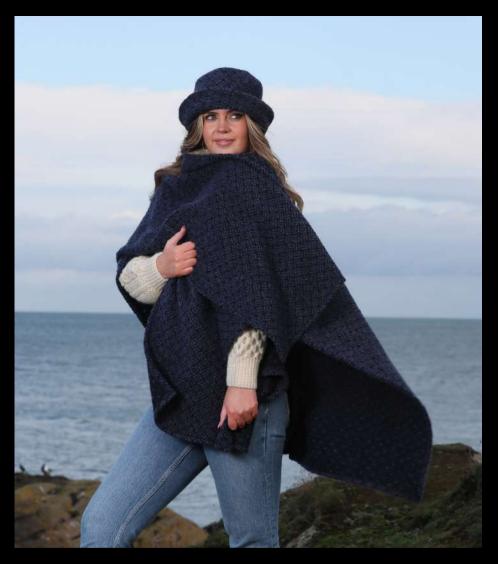

Multi Beige Aoife

Tara Boucle Indigo Navy Ruana

Tara Boucle Dove & Cream Ruana

Our Ruana cape is easy to wear and effortlessly stylish. Made from a blend of wool and super soft acrylic it will drape over the shoulders for a casual look, or wrap around for a more sophisticated evening ensemble.