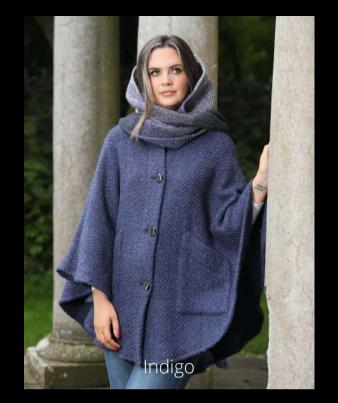

Donegal Blackwatch County Hat

Donegal Sunshine County Hat

Donegal Rust County Hat

Donegal Lavender County Hat

Inspired by the popular TV show 'Downton Abbey', our County hat is a timeless accessory for all seasons. This stunning hat has been handmade in Ireland and is constructed from six panels of rich Herringbone cloth. It features a round peak and soft inner lining which add a comfortable, everyday feel to this classic piece. A complimentary scarf is available and can be paired with this hat for a complete, eye-catching look

Donegal Mustard Grey County Hat

Donegal Harvest County & Scarf

Donegal Blue County & Scarf

Donegal Bracken County & Scarf

Donegal Harvest Peaky Blinder

Donegal Blue Peaky Blinder

Donegal Bracken Peaky Blinder