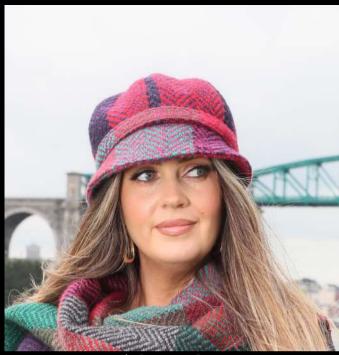

Donegal Blackwatch County Hat

Donegal Sunshine County Hat

Donegal Rust County Hat

Donegal Lavender County Hat

Inspired by the popular TV show 'Downton Abbey', our County hat is a timeless accessory for all seasons. This stunning hat has been handmade in Ireland and is constructed from six panels of rich Herringbone cloth. It features a round peak and soft inner lining which add a comfortable, everyday feel to this classic piece. A complimentary scarf is available and can be paired with this hat for a complete, eye-catching look