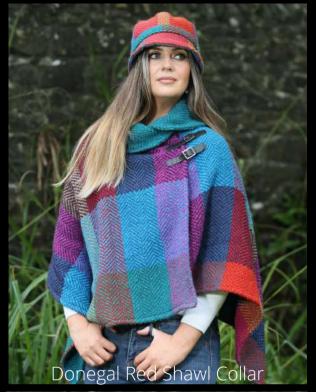

Kildare Harvest Cheryl

Multi Beige Laura

Donegal Sunshine Laura

Our Shawl Collar ladies' poncho is the perfect fall accessory for fresher days, when a coat is simply too much. The eye-catching double buckle shoulder detail, crafted from genuine Scottish leather, beautifully compliments a striking solid collar to contrast the checked Herringbone weave. Handmade in Ireland, this uniquely draped piece is ideal for enhancing any elegant look.