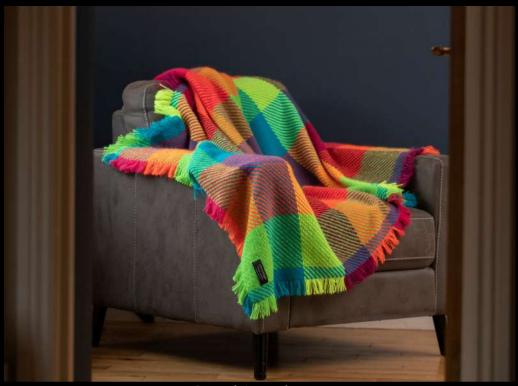

Multi Mulberry Peak Cap & Scarf

All colours are available as scarves

Connemara Loden Peak Cap & Scarf

Sunshine Throw

Mustard Grey Throw

Rust Throw

Whether spread across the bed, wrapped up by the fire or taken along on an outdoor picnic our throws are the perfect addition to every home. Stylish, cozy and handmade in Ireland they are an ideal gift for a loved one no matter the season.