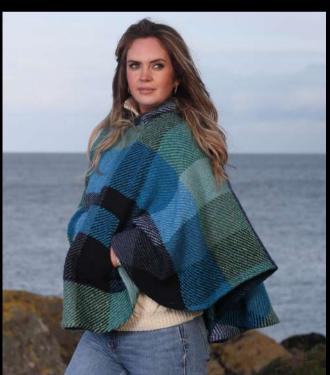

Kildare Harvest Cheryl

Multi Beige Laura

Donegal Sunshine Laura

Our Shawl Collar ladies' poncho is the perfect fall accessory for fresher days, when a coat is simply too much. The eye-catching double buckle shoulder detail, crafted from genuine Scottish leather, beautifully compliments a striking solid collar to contrast the checked Herringbone weave. Handmade in Ireland, this uniquely draped piece is ideal for enhancing any elegant look.