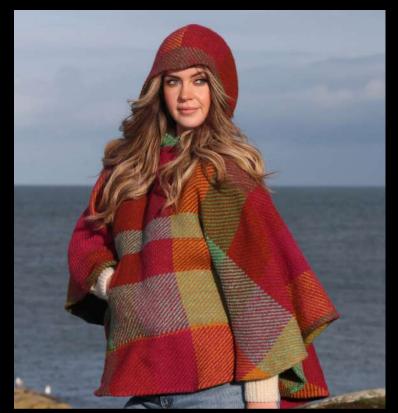

Kildare Harvest Cheryl

Multi Beige Laura

Donegal Sunshine Laura

Our Shawl Collar ladies' poncho is the perfect fall accessory for fresher days, when a coat is simply too much. The eye-catching double buckle shoulder detail, crafted from genuine Scottish leather, beautifully compliments a striking solid collar to contrast the checked Herringbone weave. Handmade in Ireland, this uniquely draped piece is ideal for enhancing any elegant look.