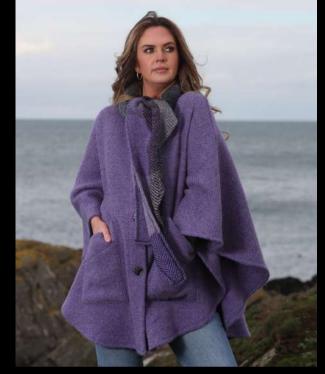

Kildare Multi Indigo Rachel Cape

The contemporary, sweeping lines of our Rachel ladies' cape are flattering and elegant for all occasions. Handmade in Ireland in our classic Herringbone weave, the clean lines of this cape are created with seven pop-fastener closures. Discreet side tabs allow for free-flowing movement when open or form a natural cuff when closed.