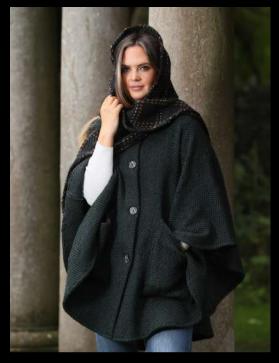

Our original Tina ladies' cape is a classic addition to any fall wardrobe. Handmade in Ireland, the attached scarf collar is a versatile accessory that can be styled to provide extra warmth around the neck or, optionally, as a hood. Beautifully finished with full front mottled brown button fastenings, two large front pockets and a quintessentially Irish Herringbone weave.