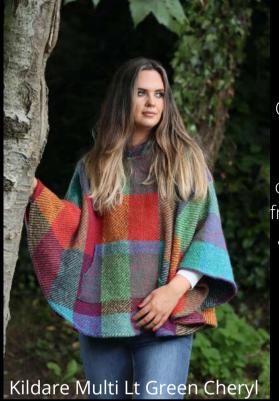

Kildare Harvest Cheryl

Multi Beige Laura

Donegal Sunshine Laura

Our Shawl Collar ladies' poncho is the perfect fall accessory for fresher days, when a coat is simply too much. The eye-catching double buckle shoulder detail, crafted from genuine Scottish leather, beautifully compliments a striking solid collar to contrast the checked Herringbone weave. Handmade in Ireland, this uniquely draped piece is ideal for enhancing any elegant look.