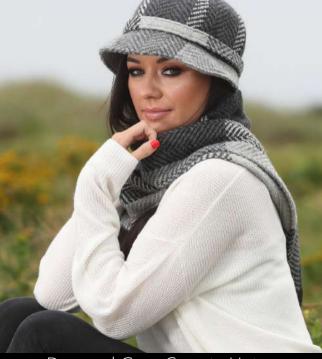

Donegal Blackwatch County Hat

Donegal Sunshine County Hat

Donegal Rust County Hat

Donegal Lavender County Hat

Inspired by the popular TV show 'Downton Abbey', our County hat is a timeless accessory for all seasons. This stunning hat has been handmade in Ireland and is constructed from six panels of rich Herringbone cloth. It features a round peak and soft inner lining which add a comfortable, everyday feel to this classic piece. A complimentary scarf is available and can be paired with this hat for a complete, eye-catching look