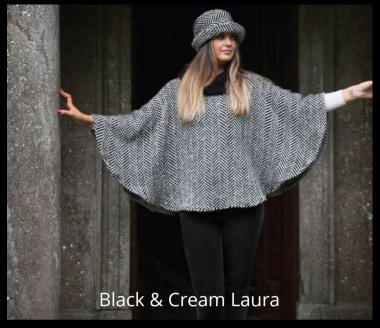

Kildare Harvest Cheryl

Multi Beige Laura

Donegal Sunshine Laura

Our Shawl Collar ladies' poncho is the perfect fall accessory for fresher days, when a coat is simply too much. The eye-catching double buckle shoulder detail, crafted from genuine Scottish leather, beautifully compliments a striking solid collar to contrast the checked Herringbone weave. Handmade in Ireland, this uniquely draped piece is ideal for enhancing any elegant look.