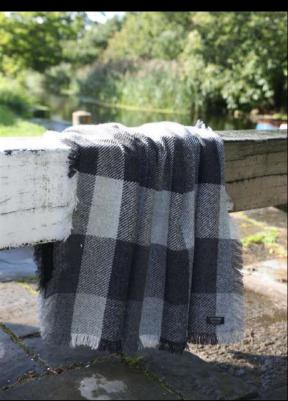

Multi Mulberry Peak Cap & Scarf

All colours are available as scarves

Connemara Loden Peak Cap & Scarf

Sunshine Throw

Mustard Grey Throw

Rust Throw

Whether spread across the bed, wrapped up by the fire or taken along on an outdoor picnic our throws are the perfect addition to every home. Stylish, cozy and handmade in Ireland they are an ideal gift for a loved one no matter the season.

Kildare Multi Beige Throw

Kildare Multi Grey Throw

Multi Light Green Throw

Light Grey & Cream Throw

Kildare Multi Brown Throw