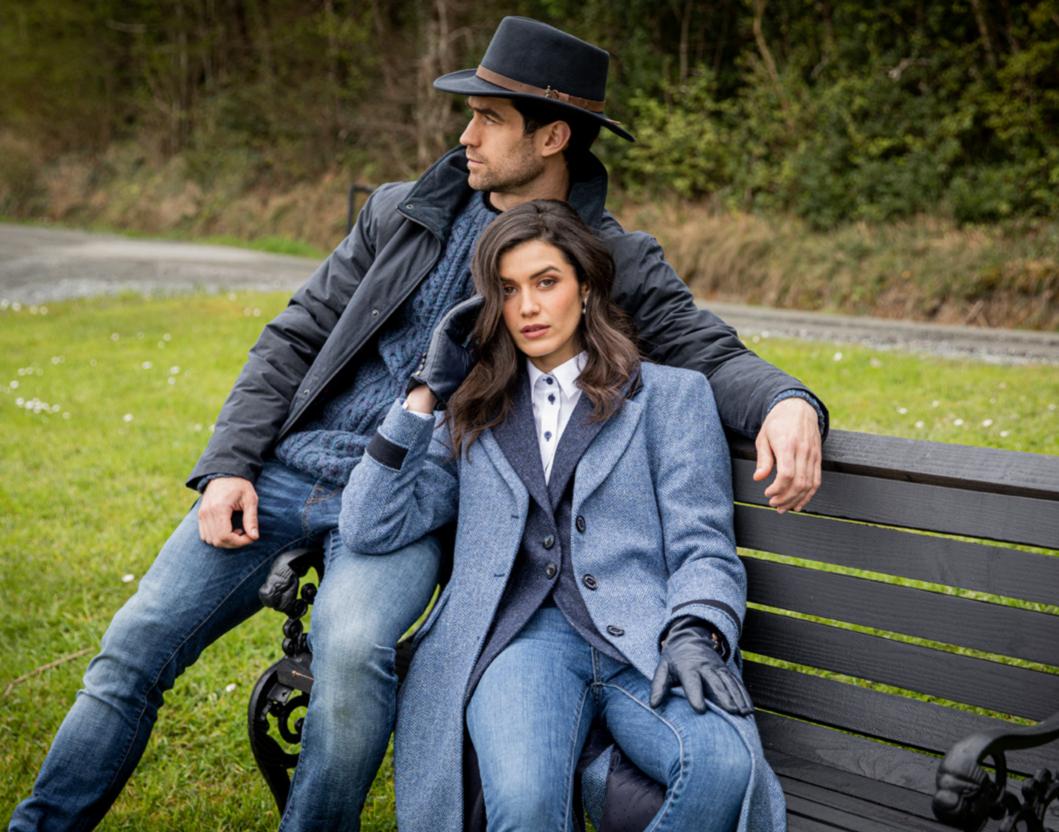

Sinead Tweed Coat JAC929 in Deep Green Herringbone worn over Enya Tweed Culottes TRO065 in Hacking Check. Sinead Tweed Coat also available in Light Teal Check, Navy Herringbone, Primary Navy

Sean Tweed Coat JAC934 in Donegal Fleck