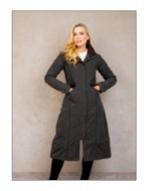

Staying true to these values, each piece still carries Jack's personal signature of authentication.

Jack Yurphy

Cotswold Waterproof Coat in Black JAC067 and HTT976 Boston Hat in Plum. Also available in Blackberry, Smoke Blue, Chinchilla, Olive, Navy and Deep Claret.