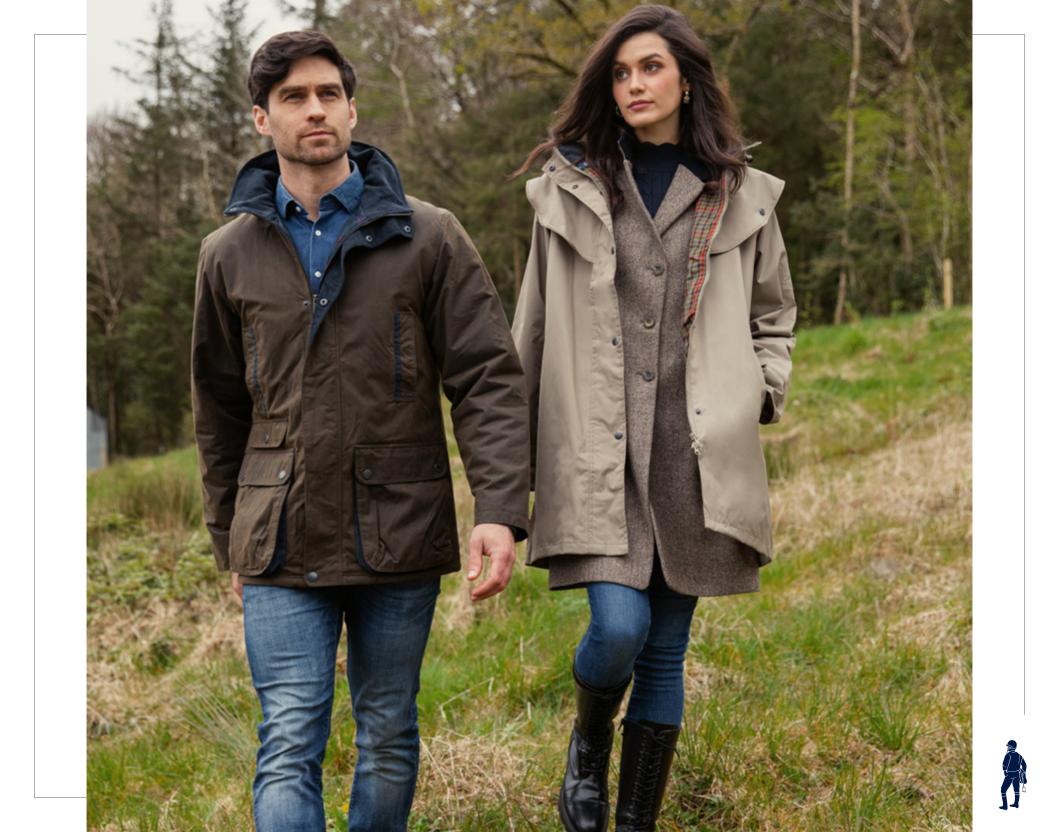

Fiadh Waterproof Coat JAC968 in Pearl Also available in Olive

Owen Tweed Coat JAC935 in Navy Hacking Also available in Charcoal Wide Herringbone, Olive Wide Herringbone (Pictured Right) and Deep Navy Melton