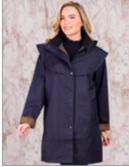

Sinead Tweed Coat JAC929 in Deep Green Herringbone worn over Enya Tweed Culottes TRO065 in Hacking Check. Sinead Tweed Coat also available in Light Teal Check, Navy Herringbone, Primary Navy

Sean Tweed Coat JAC934 in Donegal Fleck