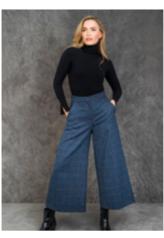

Sinead Tweed Coat JAC929 in Deep Green Herringbone worn over Enya Tweed Culottes TRO065 in Hacking Check. Sinead Tweed Coat also available in Light Teal Check, Navy Herringbone, Primary Navy

Sean Tweed Coat JAC934 in Donegal Fleck