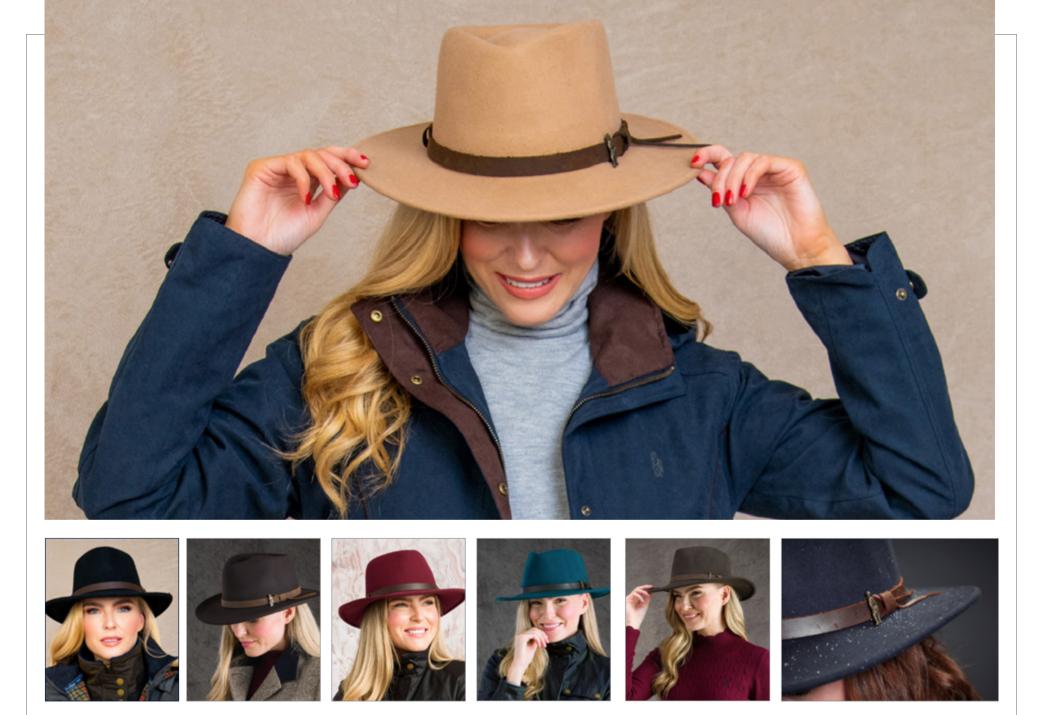

Sean Tweed Coat JAC934 in Olive Wide Herringbone Also available in Donegal Slate, Charcoal Wide Herringbone Donegal Green Fleck & Deep Navy Melton (Pictured Right)

Boton Hat HTT976 in Tan Also available in Black, Brown, Burgundy, Teal Green, Olive and Navy