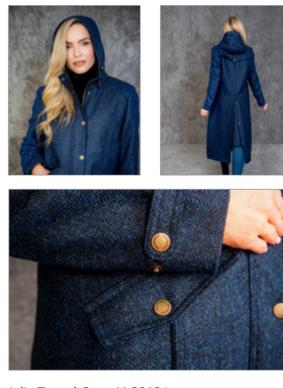

"Born in Ireland, made to last... Feels like home"

Front Cover Female: JAC935 Owen Tweed Coat in Navy Hacking Check JAC737 Nicole Tweed Jacket in Navy Hacking Check TRO065 Enya Tweed Culottes in Navy Hacking Check

Fiadh Waterproof Coat JAC968 in Pearl Also available in Olive

Owen Tweed Coat JAC935 in Navy Hacking Also available in Charcoal Wide Herringbone, Olive Wide Herringbone (Pictured Right) and Deep Navy Melton