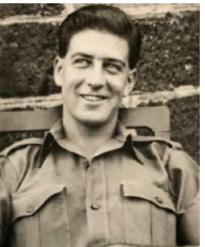

#### About Jack

Jack Murphy began his career in the garment industry in the 40's, specialising in corsetry.

Born in Dublin, Ireland in 1922, he like many at the time, served in WWII. He was a radar controller in the RAF, traveling all over the world to places such as Burma and Japan. After returning from the war, he moved to the seaside town of Skerries, Co. Dublin with his wife Frances and there, he started up his own niche corsetry business.