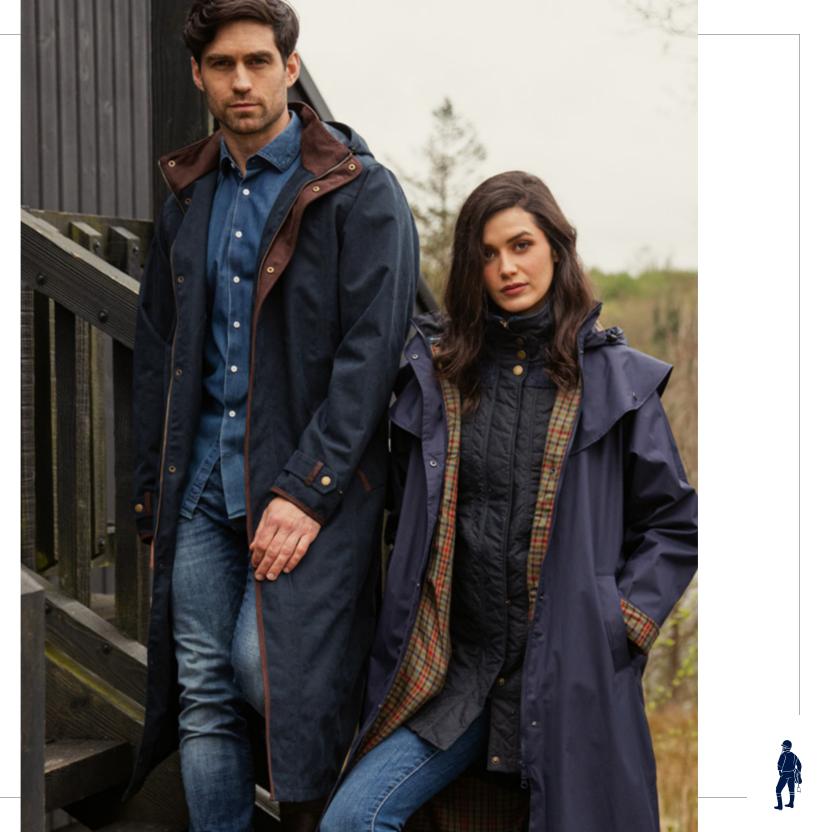

Male: Owen Tweed Coat JAC935 in Olive Wide Herringbone Female: Sasha Tweed Jacket JAC890 in Green Herringbone Also available in Primary Green, Blue Moon, Light Teal Check, Primary Navy and Navy Dreamer