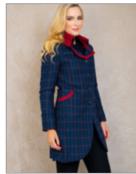

Sinead Tweed Coat JAC929 in Deep Green Herringbone worn over Enya Tweed Culottes TRO065 in Hacking Check. Sinead Tweed Coat also available in Light Teal Check, Navy Herringbone, Primary Navy

Sean Tweed Coat JAC934 in Donegal Fleck