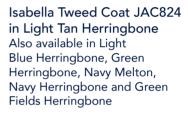

Jack Yurphy































Cotswold Waterproof Coat in Black JAC067 and HTT976 Boston Hat in Plum. Also available in Blackberry, Smoke Blue, Chinchilla, Olive, Navy and Deep Claret.











Fran Long Tweed Coat JAC950 in Navy Check also available in Donegal Green Fleck, Light Blue Herringbone and Deep Green Herringbone.









Archie Wax Jacket JAC925 Olive and Navy Previous page female Cotswold in Chinchilla



Tara Tweed Blazer JAC931 in Blue Moon Herringbone















Pamela Tweed Coat JAC898 in Donegal Green Herringbone Also available in Blue Moon, Donegal Slate, Navy Check, Primary Green, Green Herringbone & Primary Navy.





Nicole Tweed Jacket JAC737 in Navy Hacking Check Also available in Green Fields, Hacking Check & Green Herringbone.



































Jodie Wax Jacket JAC889 in Olive Also available in Navy







Julia Tweed Coat JAC962 in Deep Green Herringbone Also available in Navy Herringbone





Abbie Tweed Jacket JAC963 in Deep Green Herringbone Also available in Navy Herringbon









Cara Wax Jacket JAC954 in Blackwatch Enya Tweed Culottes TRO065 in Green Herringbone

**Enya Tweed Culottes** Also available in Navy Herringbone, Navy Hacking Check, Navy Melton & Green Herringbone



















Sinead Tweed Coat JAC929 in Deep Green Herringbone worn over Enya Tweed Culottes TRO065 in Hacking Check. Sinead Tweed Coat also available in Light Teal Check, Navy Herringbone, Primary Navy

Sean Tweed Coat JAC934 in Donegal Fleck





Sean Tweed Coat JAC934 in Olive Wide Herringbone Also available in Donegal Slate