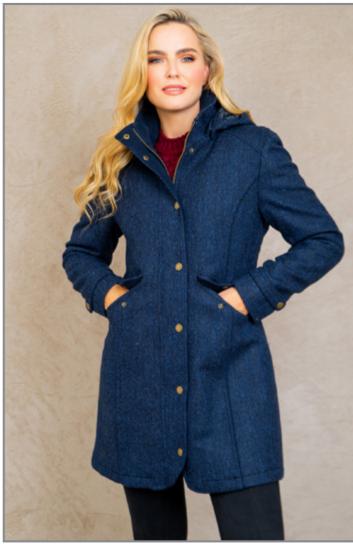

Fiadh Waterproof Coat JAC968 in Pearl Also available in Olive

Owen Tweed Coat JAC935 in Navy Hacking Also available in Charcoal Wide Herringbone, Olive Wide Herringbone (Pictured Right) and Deep Navy Melton