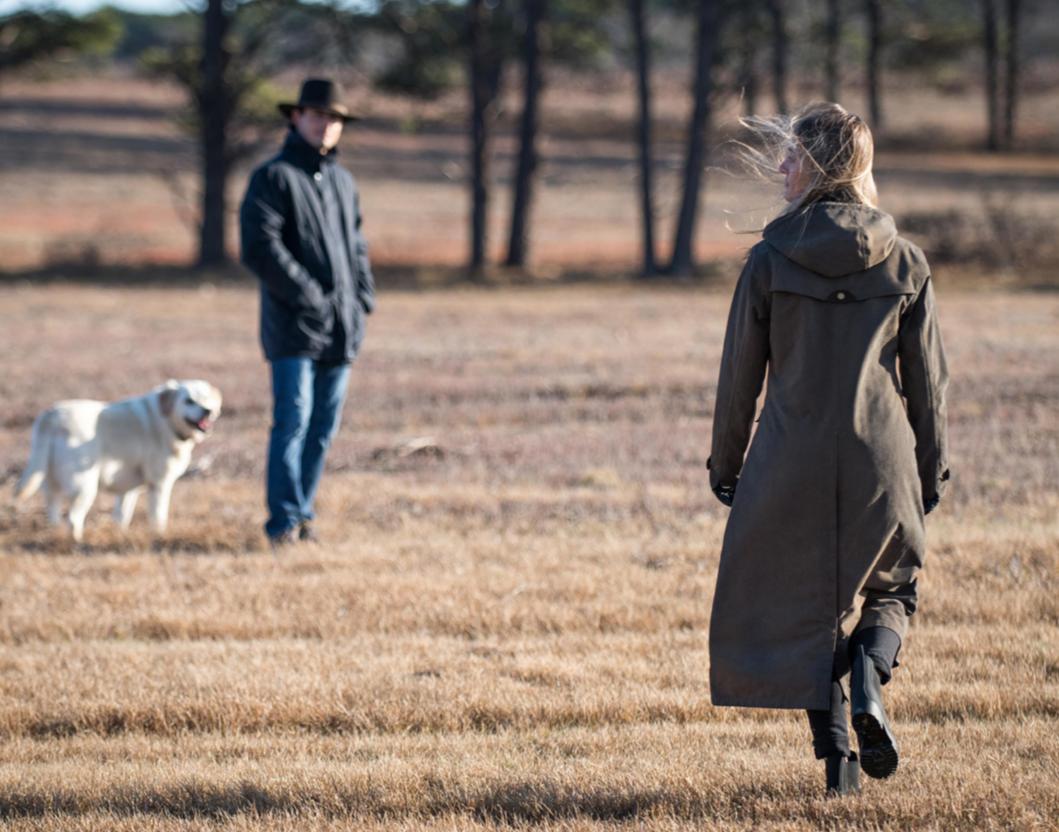

Male, Lambourne Waterproof Coat JAC138 in Navy also available in Black and Olive Female, Malvern Waterproof Coat JAC062 in Deep Claret

Male: Emmet Waterproof Long Coat JAC961 in Navy also available in Olive and Camel Female: Malvern Waterproof Coat JAC062 in Navy