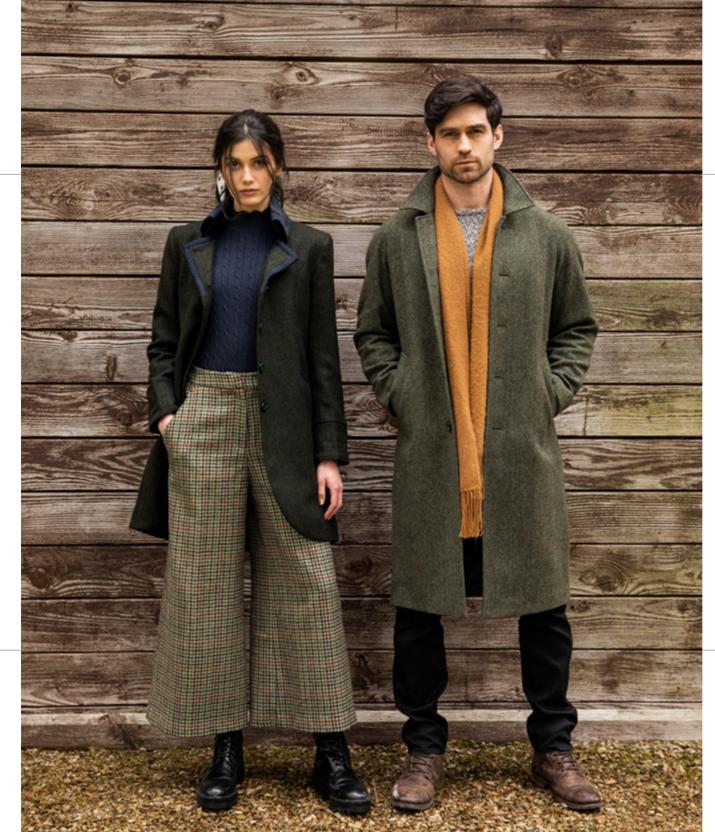

Sinead Tweed Coat JAC929 in Deep Green Herringbone worn over Enya Tweed Culottes TRO065 in Hacking Check. Sinead Tweed Coat also available in Light Teal Check, Navy Herringbone, Primary Navy

Sean Tweed Coat JAC934 in Donegal Fleck

Sean Tweed Coat JAC934 in Olive Wide Herringbone Also available in Donegal Slate, Charcoal Wide Herringbone Donegal Green Fleck & Deep Navy Melton (Pictured Right)

Boton Hat HTT976 in Tan Also available in Black, Brown, Burgundy, Teal Green, Olive and Navy