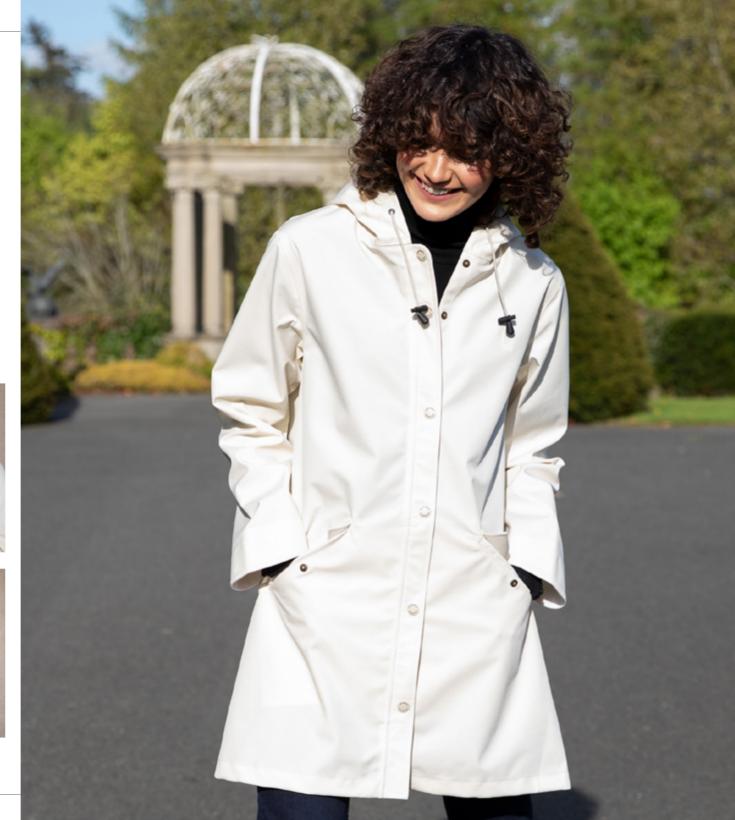

"Born in Ireland, made to last... Feels like home"

Front Cover Female: JAC935 Owen Tweed Coat in Navy Hacking Check JAC737 Nicole Tweed Jacket in Navy Hacking Check TRO065 Enya Tweed Culottes in Navy Hacking Check