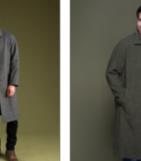

Male: Owen Tweed Coat JAC935 in Olive Wide Herringbone Female: Sasha Tweed Jacket JAC890 in Green Herringbone Also available in Primary Green, Blue Moon, Light Teal Check, Primary Navy and Navy Dreamer