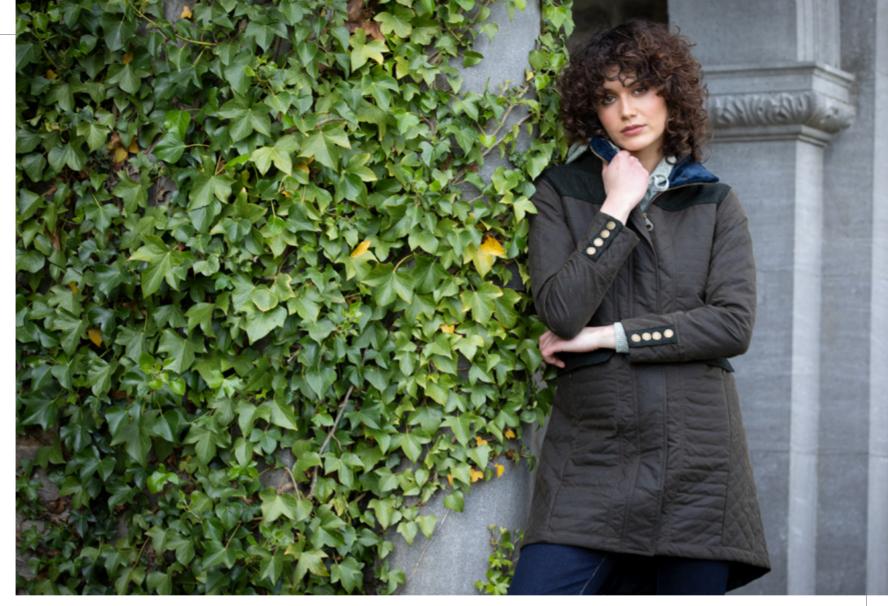

Malvern Waterproof Coat JAC062 in Chinchilla Also available in Blackberry, Navy, Olive, Black, Smoke Blue and Deep Claret.

Una Waterproof Jacket JAC949 in Camel Also available in Navy and Olive