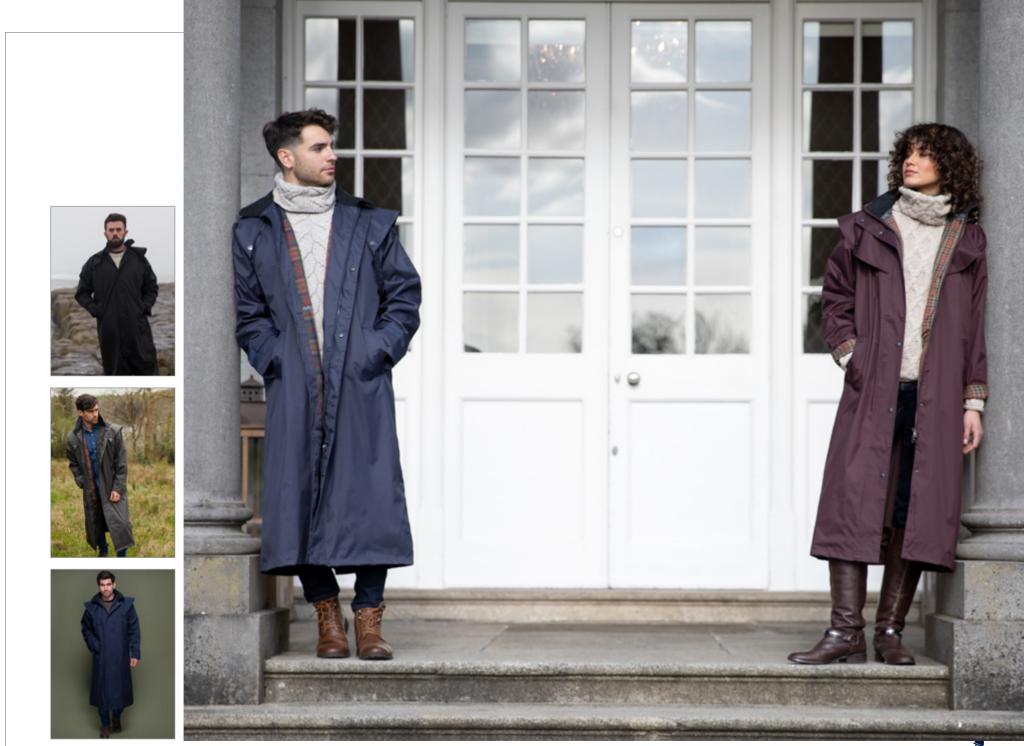

Male, Lambourne Waterproof Coat JAC138 in Navy also available in Black and Olive Female, Malvern Waterproof Coat JAC062 in Deep Claret

Male: Emmet Waterproof Long Coat JAC961 in Navy also available in Olive and Camel Female: Malvern Waterproof Coat JAC062 in Navy