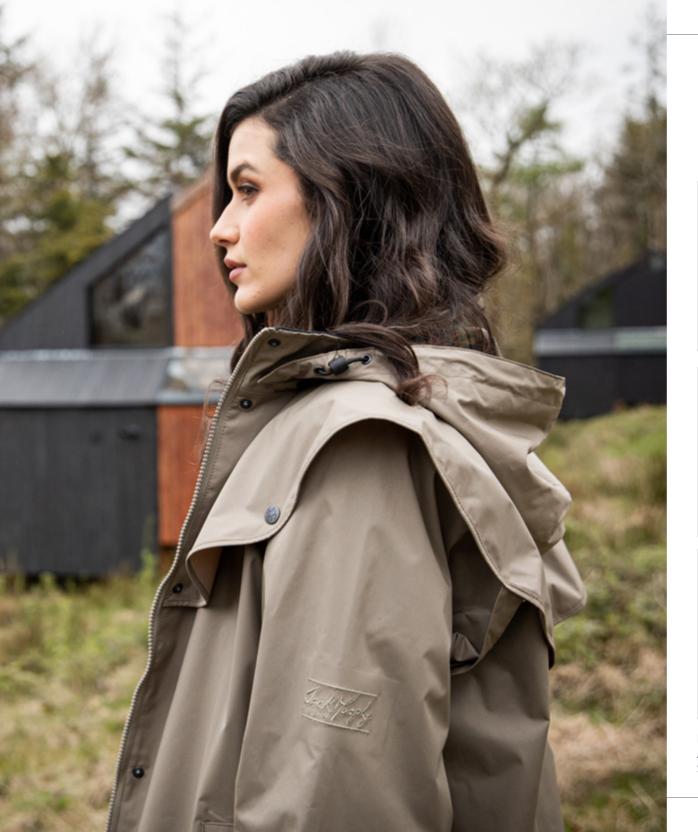

Malvern Waterproof Coat JAC062 in Chinchilla Also available in Blackberry, Navy, Olive, Black, Smoke Blue and Deep Claret.

Una Waterproof Jacket JAC949 in Camel Also available in Navy and Olive