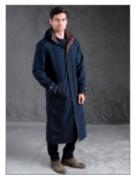

Fiadh Waterproof Coat JAC968 in Pearl Also available in Olive

Owen Tweed Coat JAC935 in Navy Hacking Also available in Charcoal Wide Herringbone, Olive Wide Herringbone (Pictured Right) and Deep Navy Melton