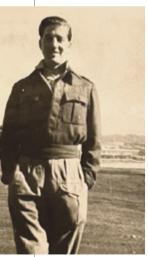

#### About Jack

Jack Murphy began his career in the garment industry in the 40's, specialising in corsetry.

Born in Dublin, Ireland in 1922, he like many at the time, served in WWII. He was a radar controller in the RAF, traveling all over the world to places such as Burma and Japan. After returning from the war, he moved to the seaside town of Skerries, Co. Dublin with his wife Frances and there, he started up his own niche corsetry business.