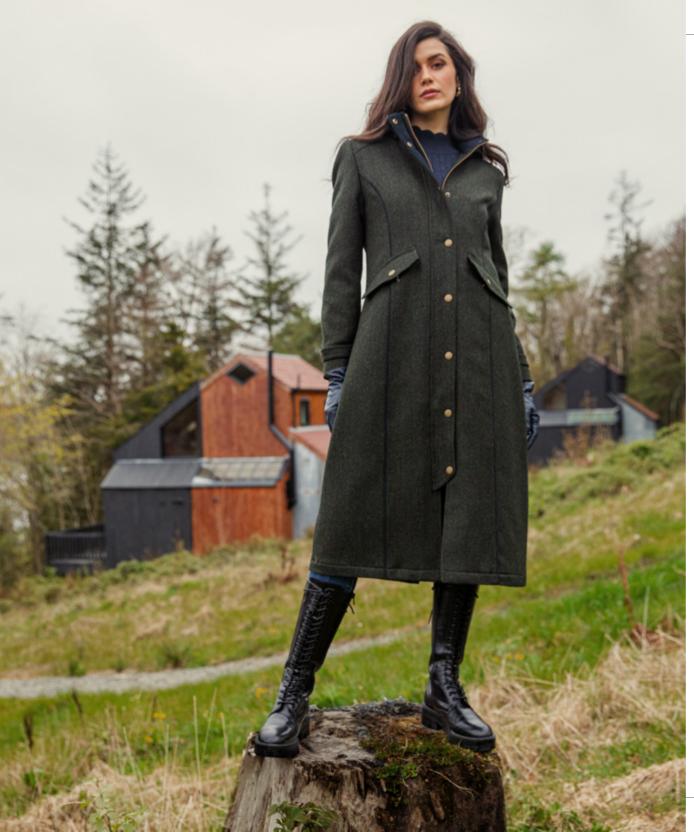

Fiadh Waterproof Coat JAC968 in Pearl Also available in Olive

Owen Tweed Coat JAC935 in Navy Hacking Also available in Charcoal Wide Herringbone, Olive Wide Herringbone (Pictured Right) and Deep Navy Melton