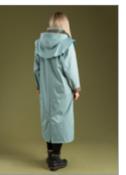

Fiadh Waterproof Coat JAC968 in Pearl Also available in Olive

Owen Tweed Coat JAC935 in Navy Hacking Also available in Charcoal Wide Herringbone, Olive Wide Herringbone (Pictured Right) and Deep Navy Melton