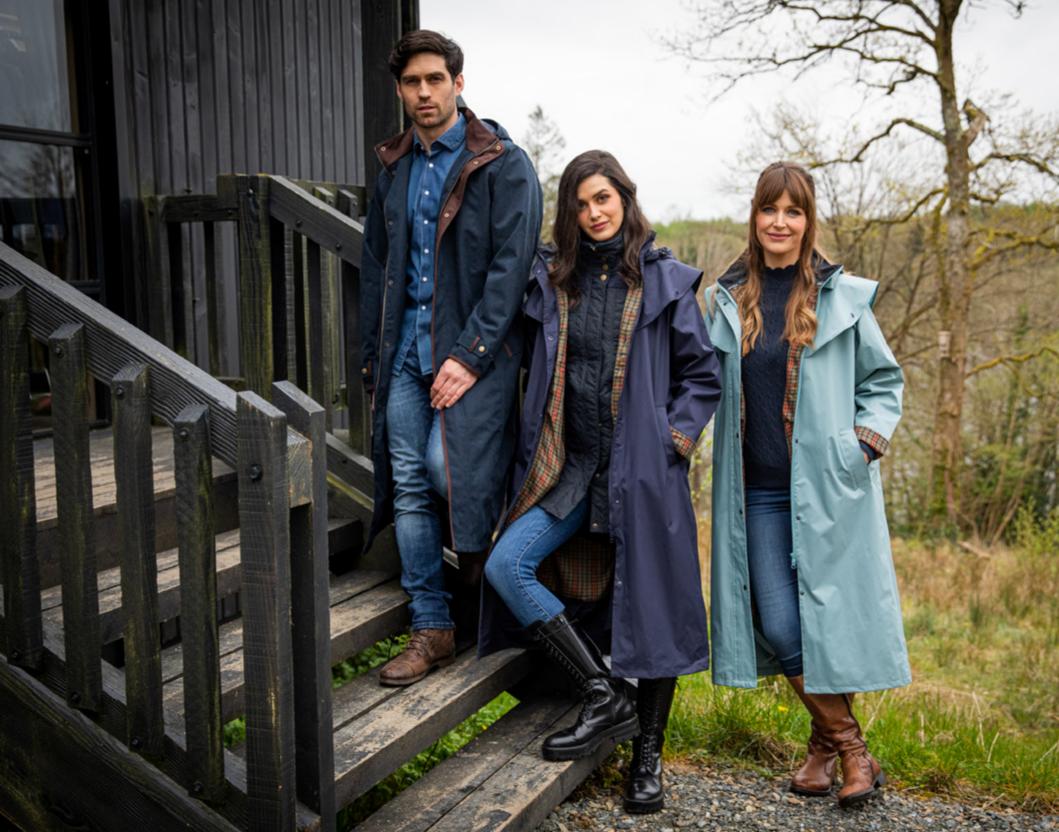

Male, Lambourne Waterproof Coat JAC138 in Navy also available in Black and Olive Female, Malvern Waterproof Coat JAC062 in Deep Claret

Male: Emmet Waterproof Long Coat JAC961 in Navy also available in Olive and Camel Female: Malvern Waterproof Coat JAC062 in Navy