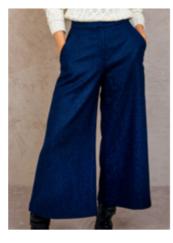

Abbie Tweed Jacket JAC963 in Deep Green Herringbone Also available in Navy Herringbon

Cara Wax Jacket JAC954 in Blackwatch Enya Tweed Culottes TRO065 in Green Herringbone

**Enya Tweed Culottes** Also available in Navy Herringbone, Navy Hacking Check, Navy Melton & Green Herringbone