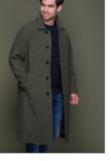

Fiadh Waterproof Coat JAC968 in Pearl Also available in Olive

Owen Tweed Coat JAC935 in Navy Hacking Also available in Charcoal Wide Herringbone, Olive Wide Herringbone (Pictured Right) and Deep Navy Melton