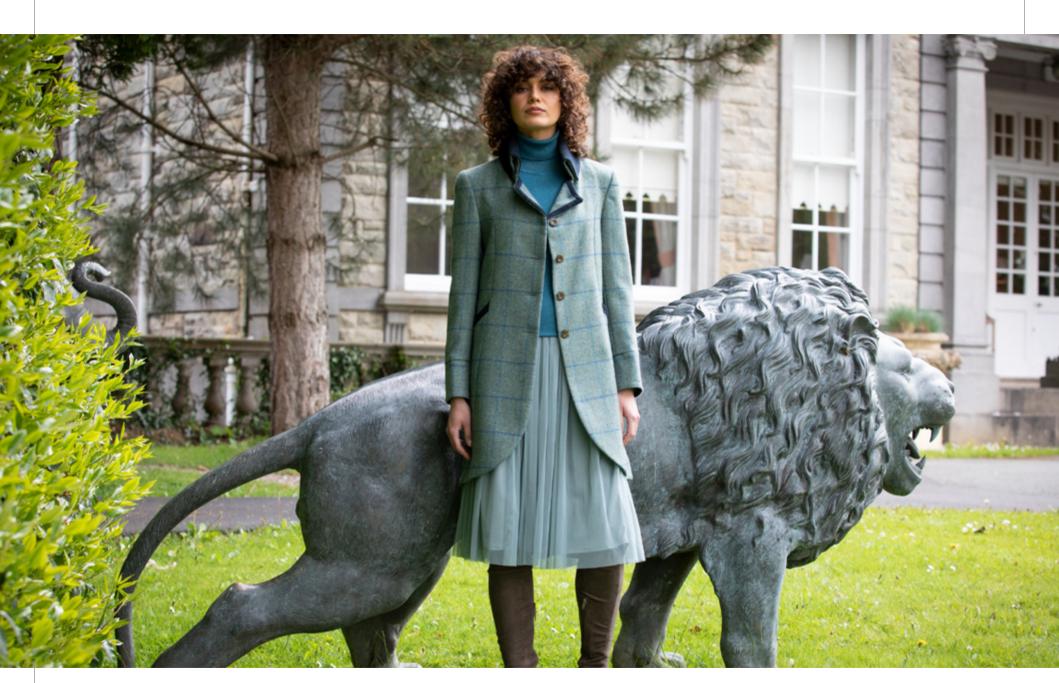

Sinead Tweed Coat JAC929 in Deep Green Herringbone worn over Enya Tweed Culottes TRO065 in Hacking Check. Sinead Tweed Coat also available in Light Teal Check, Navy Herringbone, Primary Navy

Sean Tweed Coat JAC934 in Donegal Fleck